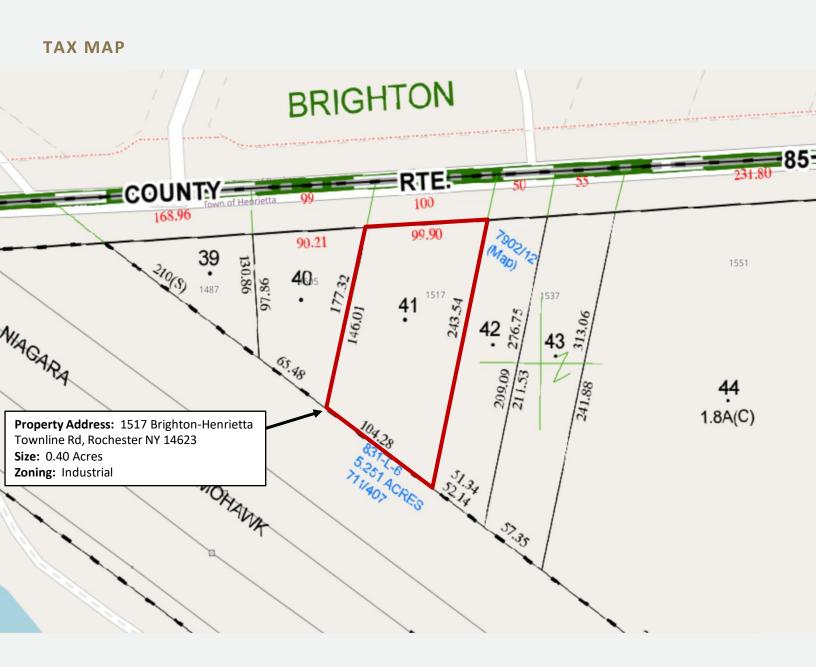

### **AVAILABLE OPPORTUNITY**

- » FOR SALE: \$299,000
- » 0.40 Acre
- » Existing structure is an 888 SF single-family home

### **PROPERTY HIGHLIGHTS**

- Excellent development opportunity near the Brighton-Henrietta Townline Road /W. Henrietta Road signalized intersection
- » Industrial Zoning with multiple uses such as light manufacturing, office, self storage, warehouse & more
- Prime location less than 2 miles from Marketplace Mall & Jefferson Road retail corridor with strong demographics
- Proximity to 2 major area colleges, Rochester Institute of Technology, less than 3 miles (Total Enrollment: 18,632) and Monroe Community College, less than 2 miles (Total Enrollment: 17,699)