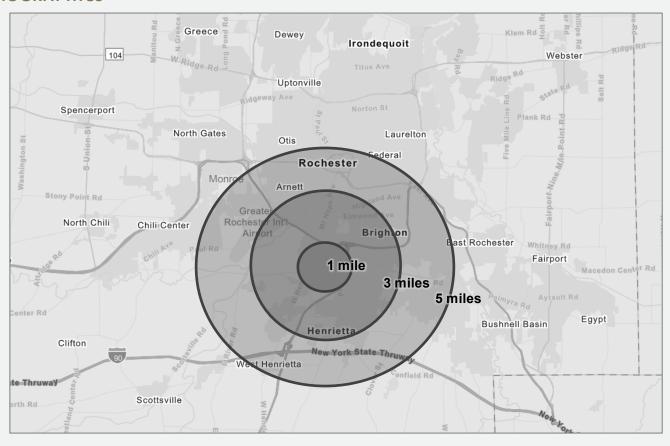

#### **DEMOGRAPHICS**

| DEMOGRAPHIC SNAPSHOT     | 1 MILE   | 3 MILES  | 5 MILES  |
|--------------------------|----------|----------|----------|
| Total Population         | 2,982    | 52,198   | 180,763  |
| Daytime Population       | 12,058   | 108,324  | 263,061  |
| Households               | 1,598    | 18,325   | 77,235   |
| Average Household Income | \$62,374 | \$74,080 | \$88,548 |

**3,318** Businesses

**115,720** Employees

\$161,267 Median Home Value

28.7 Median Age

FOR MORE INFORMATION, PLEASE CONTACT: