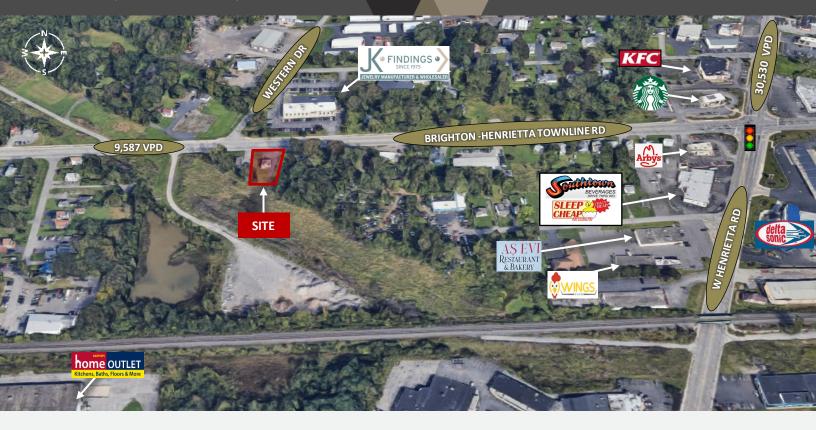

### MARKET AERIAL

### **PROPERTY HIGHLIGHTS**

- Excellent development opportunity near the Brighton-Henrietta Townline Road /W. Henrietta Road signalized intersection
- » Industrial Zoning with multiple uses such as light manufacturing, office, self storage, warehouse & more
- Prime location less than 2 miles from Marketplace Mall & Jefferson Road retail corridor with strong demographics
- Proximity to 2 major area colleges, Rochester Institute of Technology, less than 3 miles (Total Enrollment: 18,632) and Monroe Community College, less than 2 miles (Total Enrollment: 17,699)