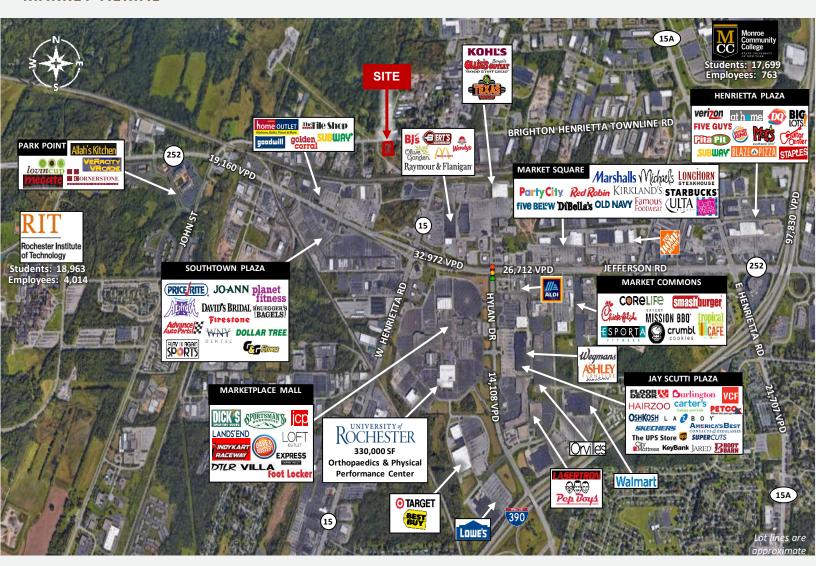

### MARKET AERIAL

### **PROPERTY HIGHLIGHTS**

- Excellent development opportunity near the Brighton-Henrietta Townline Road /W. Henrietta Road signalized intersection
- » Industrial Zoning with multiple uses such as light manufacturing, office, self storage, warehouse & more
- Prime location less than 2 miles from Marketplace Mall & Jefferson Road retail corridor with strong demographics
- Proximity to 2 major area colleges, Rochester Institute of Technology, less than 3 miles (Total Enrollment: 18,632) and Monroe Community College, less than 2 miles (Total Enrollment: 17,699)