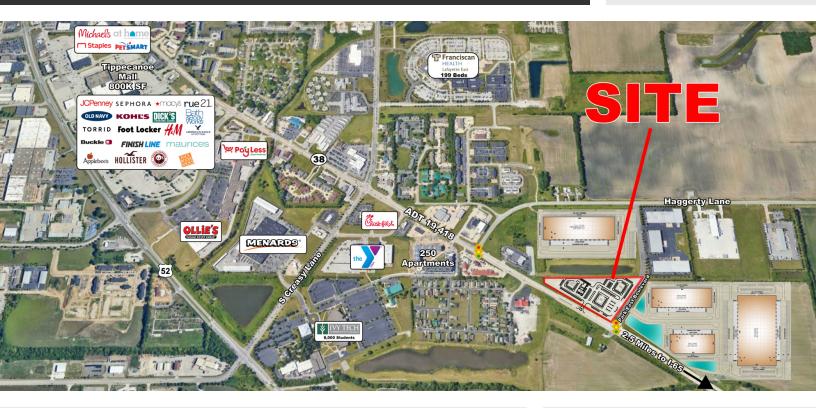

#### **PROPERTY OVERVIEW**

2-3 Acres Available at Hard Corner of Signalized Intersection

#### **PROPERTY HIGHLIGHTS**

- Zoned GB Fuel and Automotive Uses Permitted
- Strategically Located Between Subaru Plant (5,800 Employees), Franscian Hospital (199 Beds), Ivy Tech (8,000 students), and Tippecanoe Mall (800K SF)
- Less than 3 Miles to I-65
- Proximity to over 1 Million Square Feet of Industrial
- Site Serves the Fast-Growing Southeastern Portion of Lafayette