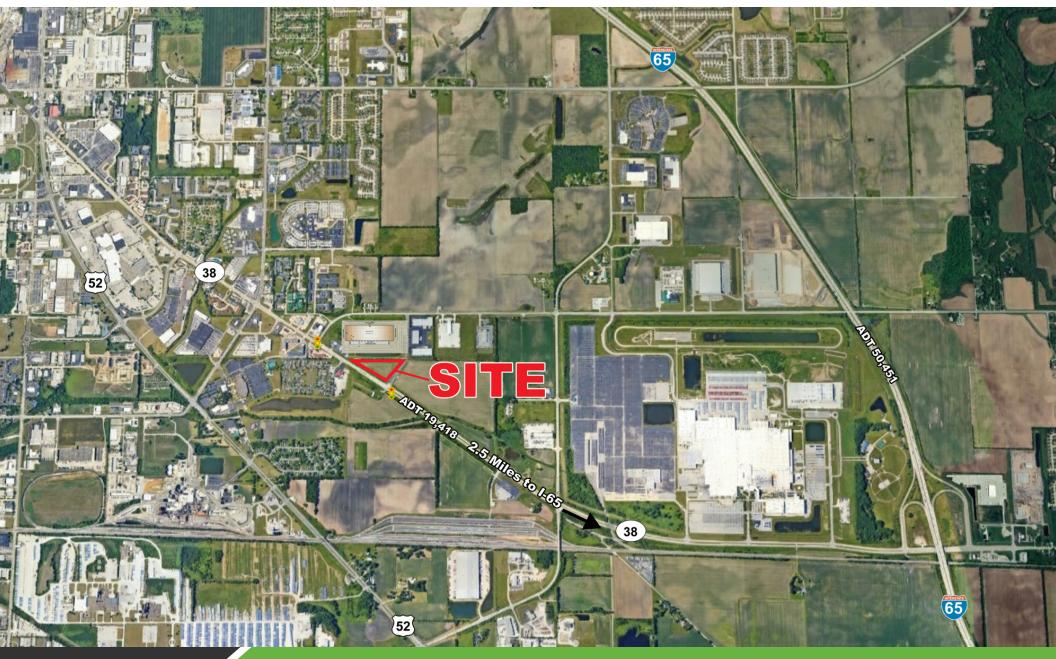

#### **PROPERTY HIGHLIGHTS**

- Zoned GB Fuel and Automotive Uses Permitted
- Strategically Located Between Subaru Plant (5,800 Employees), Franscian Hospital (199 Beds), Ivy Tech (8,000 students), and Tippecanoe Mall (800K SF)
- Less than 3 Miles to I-65
- Proximity to over 1 Million Square Feet of Industrial
- Site Serves the Fast-Growing Southeastern Portion of Lafayette