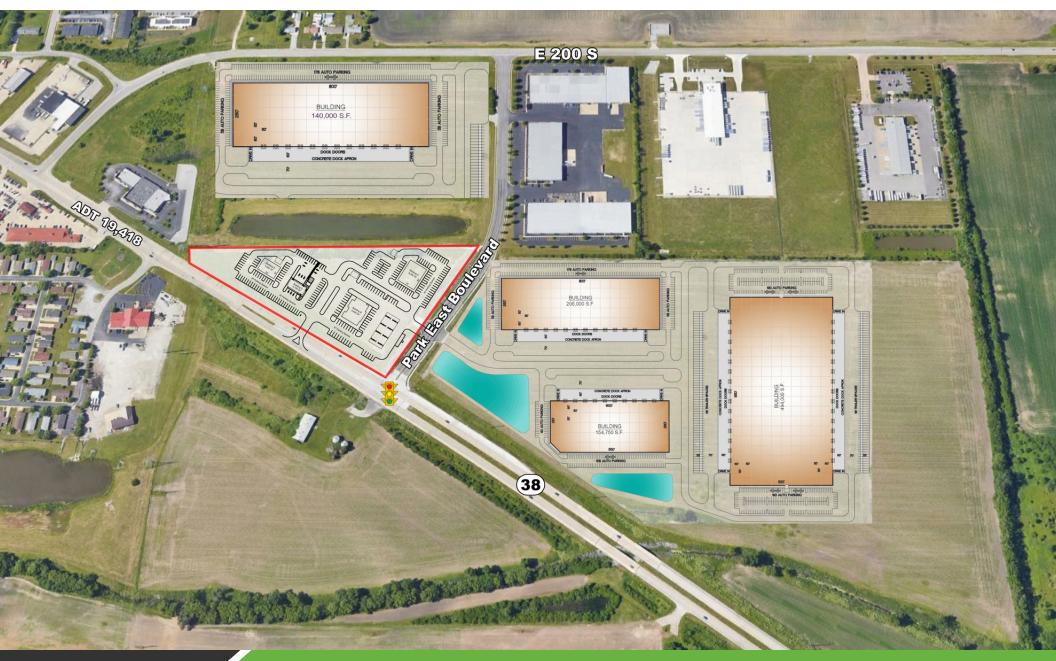

#### **PROPERTY OVERVIEW**

2-3 Acres Available at Hard Corner of Signalized Intersection

#### **PROPERTY HIGHLIGHTS**

- Zoned GB Fuel and Automotive Uses Permitted
- Strategically Located Between Subaru Plant (5,800 Employees), Franscian Hospital (199 Beds), Ivy Tech (8,000 students), and Tippecanoe Mall (800K SF)
- Less than 3 Miles to I-65
- Proximity to over 1 Million Square Feet of Industrial
- Site Serves the Fast-Growing Southeastern Portion of Lafayette