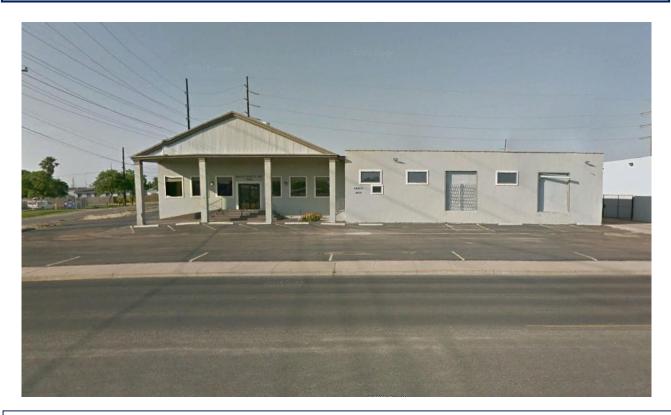

## 4654 Baldwin Blvd. Warehouse

**PRICE:** \$1.2 million

**LOT SIZE:** +/- 1.09 AC

**BUILDING SIZE:** +/- 13,340 SF Warehouse +/- 5,020SF Office space

TOTALBUILDING SIZE: +/- 18,360

**PROPERTY DESCRIPTION:** Dock high warehouse with four overhead doors, a ramp, and 4 restrooms. Part of warehouse has available AC. Located on the corner of Baldwin Boulevard and Omaha Drive, less than a mile from IH 37. Two entrances in front. Owner/user could occupy part and lease other part.

# **PICTURES**