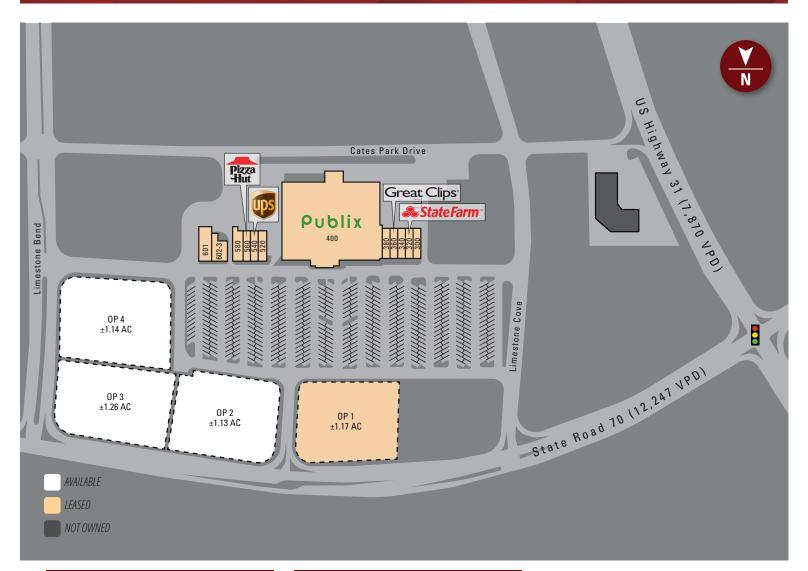

# **Publix #1281 - Calera Crossing**

56-90 Market Place Circle Calera, AL 35040 Lat 33.155, Long -86.748

| Suite | Tenant                     | Size   |
|-------|----------------------------|--------|
| 400   | Publix                     | 45,600 |
| 300   | Doss Dental                | 1,820  |
| 320   | State Farm                 | 980    |
| 340   | Podos Boutique             | 1,400  |
| 360   | Great Clips                | 1,400  |
| 380   | Sun N Nail                 | 1,400  |
| 520   | Advance Weight Loss Center | 1,400  |
| 540   | UPS Store                  | 1,400  |
| 560   | Pizza Hut                  | 1,400  |

| Suite   | Tenant                      | Size     |
|---------|-----------------------------|----------|
| 580     | Mutual Savings Credit Union | 1,400    |
| 602-603 | Ichiban Express Sushi       | 2,400    |
| 601     | ABC Select Spirits          | 3,200    |
| OP1     | Leased                      | ±1.17 AC |
| OP2     | AVAILABLE                   | ±1.13 AC |
| OP3     | AVAILABLE                   | ±1.26 AC |
| OP4     | AVAILABLE                   | ±1.14 AC |
|         | TOTAL                       | 63,800   |
|         |                             |          |