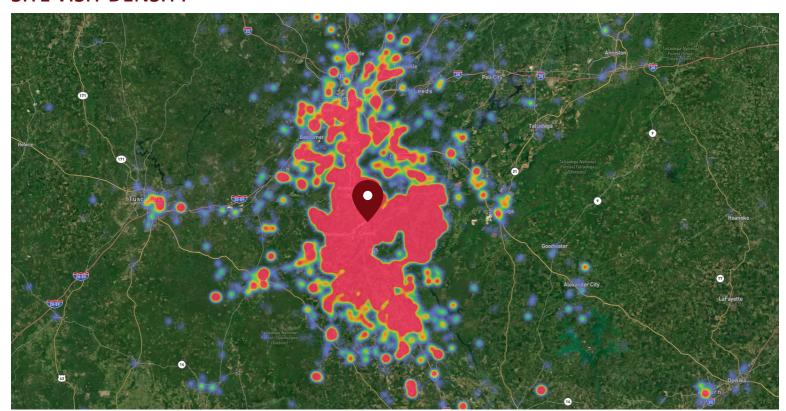

#### SITE VISIT DENSITY

Red, orange, and yellow colors represent the location of 60% of site visitors

Data provided by Placer Labs Inc. (www.placer.ai)