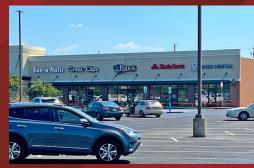

# **Publix #1281 - Calera Crossing**

56-90 Market Place Circle Calera, AL 35040 Lat 33.155, Long -86.748

| Suite | Tenant                     | Size   |
|-------|----------------------------|--------|
| 400   | Publix                     | 45,600 |
| 300   | Doss Dental                | 1,820  |
| 320   | State Farm                 | 980    |
| 340   | Podos Boutique             | 1,400  |
| 360   | Great Clips                | 1,400  |
| 380   | Sun N Nail                 | 1,400  |
| 520   | Advance Weight Loss Center | 1,400  |
| 540   | UPS Store                  | 1,400  |
| 560   | Pizza Hut                  | 1,400  |