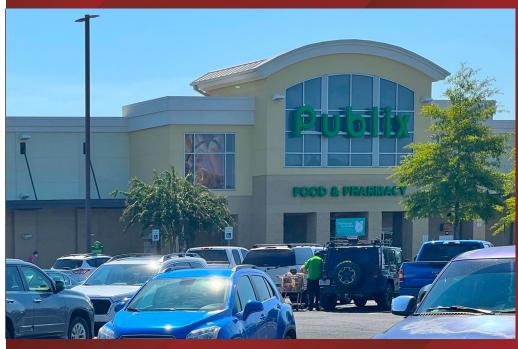

# **Publix #1281 - Calera Crossing**

56-90 Market Place Circle Calera, AL 35040 Lat 33.155, Long -86.748

#### PROPERTY HIGHLIGHTS

- Publix-Anchored Center
- Located In The Birmingham-Hoover MSA, The Largest MSA In Alabama And A Top 50 MSA In The United States With A Population Of More Than 1.1 Million ResidentsHighlight Number Three
- Positioned In Calera, The Sixth Fastest Growing City In Alabama And Part Of Shelby County, Which Is Expected To Be The Fourth Fastest Growing County In Alabama Over The Next Ten Years
- The Property Is Situated At The Intersection Of Highway 31 and Highway 70 Less Than A Mile From I-65 (51,000 VPD)