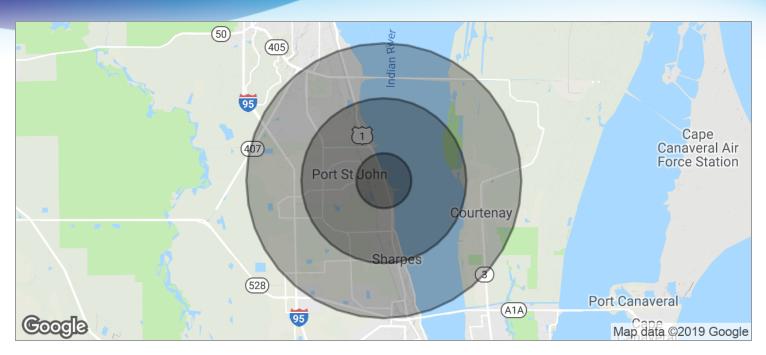

## **DEMOGRAPHICS MAP**

Retail • Industrial • Automotive • Warehouse • 750 West Ave. Cocoa, FL 32927

| POPULATION                            | I MILE          | 3 MILES              | 5 MILES        |  |
|---------------------------------------|-----------------|----------------------|----------------|--|
| TOTAL POPULATION                      | 3,946           | 24,028               | 43,262         |  |
| MEDIAN AGE                            | 40.3            | 38.6                 | 40.0           |  |
| MEDIAN AGE (MALE)                     | 35.7            | 36.3                 | 38.1           |  |
| MEDIAN AGE (FEMALE)                   | 46.3            | 41.7                 | 42.4           |  |
|                                       |                 |                      |                |  |
| HOUSEHOLDS & INCOME                   | I MILE          | 3 MILES              | 5 MILES        |  |
| HOUSEHOLDS & INCOME  TOTAL HOUSEHOLDS | I MILE<br>1,454 | <b>3 MILES</b> 8,237 | <b>5 MILES</b> |  |
|                                       |                 |                      |                |  |
| TOTAL HOUSEHOLDS                      | 1,454           | 8,237                | 15,813         |  |

<sup>\*</sup> Demographic data derived from 2010 US Censu.