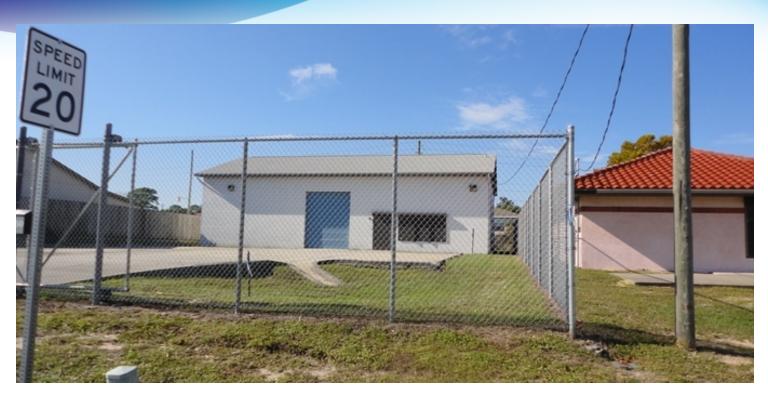

## **EXECUTIVE SUMMARY**

Retail • Industrial • Automotive • Warehouse • 750 West Ave. Cocoa, FL 32927

### PROPERTY OVERVIEW

Nice location for your automotive or retail business!

Great visibility • Surrounded by residential neighborhoods

Easy access

Fenced property

#### **LOCATION OVERVIEW**

Located directly facing US Hwy I but with a parallel feeder road for easy access both in the front and the back of the building.

Situated in Port St John near many neighborhood retailers