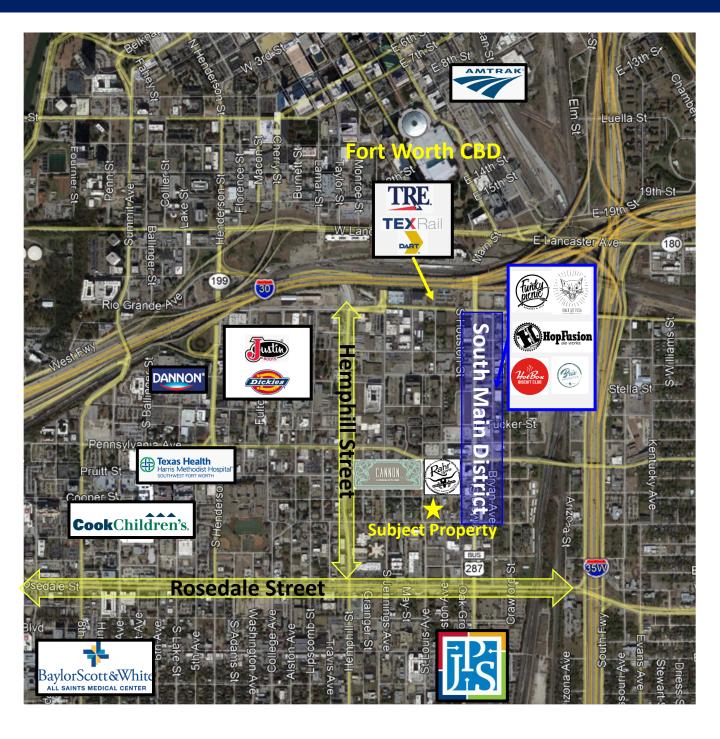

#### LOCATION

- Located in Fort Worth's Near Southside District
- Minutes away from Downtown & the Medical District
- Home to Baylor Scott & White All Saints, Cook Children's, JPS, Texas Health, UT Southwestern & numerous private practices, providing 40,000+ jobs.
- Public Transportation: Less than .50 Miles from the TRE, DART, and TEXRail the train to DFW International Airport
- Walking distance to South Main Village Restaurants, Bars, & Shops including: Rahr & Sons Brewing, The Bearded Lady, Hot Box Biscuit Club, Hop Fusion Ale Works, Funky Picnic Brewery & Cafe, Southside Cellar, Cannon Chinese Kitchen, Black Cat Pizza, Tinie's Mexican Rotisserie, and Roots Coffeehouse.

SEQ of W. Leuda Street & St. Louis Avenue

**Call Broker for Pricing** 