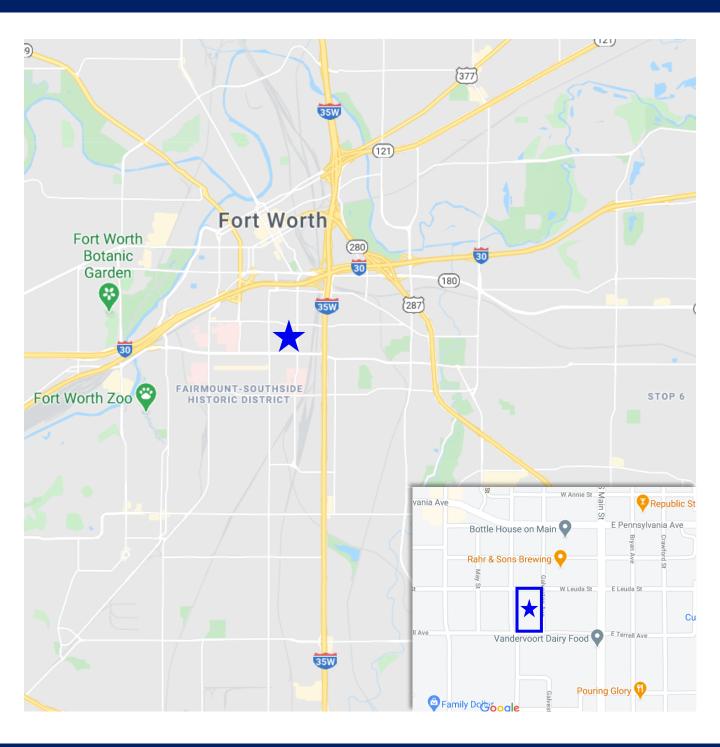

#### LOCATION

- Located in Fort Worth's Near Southside District
- Minutes away from Downtown & the Medical District
- Home to Baylor Scott & White All Saints, Cook Children's, JPS, Texas Health, UT Southwestern & numerous private practices, providing 40,000+ jobs.
- Public Transportation: Less than .50 Miles from the TRE, DART, and TEXRail the train to DFW International Airport
- Walking distance to South Main Village Restaurants, Bars, & Shops including: Rahr & Sons Brewing, The Bearded Lady, Hot Box Biscuit Club, Hop Fusion Ale Works, Funky Picnic Brewery & Cafe, Southside Cellar, Cannon Chinese Kitchen, Black Cat Pizza, Tinie's Mexican Rotisserie, and Roots Coffeehouse.

SEQ of W. Leuda Street & St. Louis Avenue

**Call Broker for Pricing** 