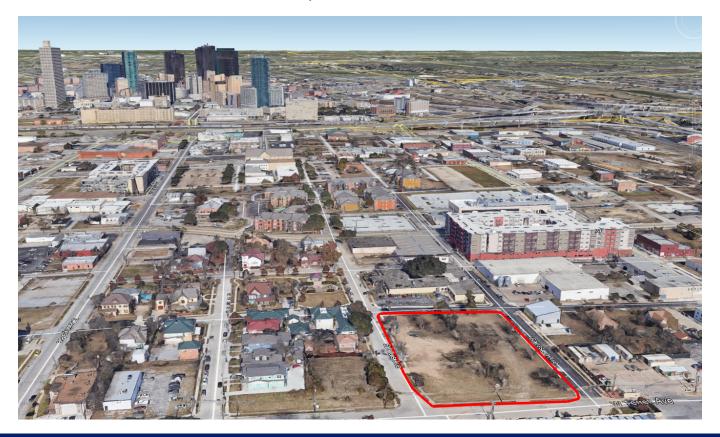

#### DESCRIPTION

- The last remaining 1.5 +/-Acre city block for sale in Fort Worth's Near
  Southside District
- Zoned NS-T4N
- Utilities Present to the Site
- Newly installed curbs from the city

SEQ of W. Leuda Street & St. Louis Avenue

**Call Broker for Pricing** 