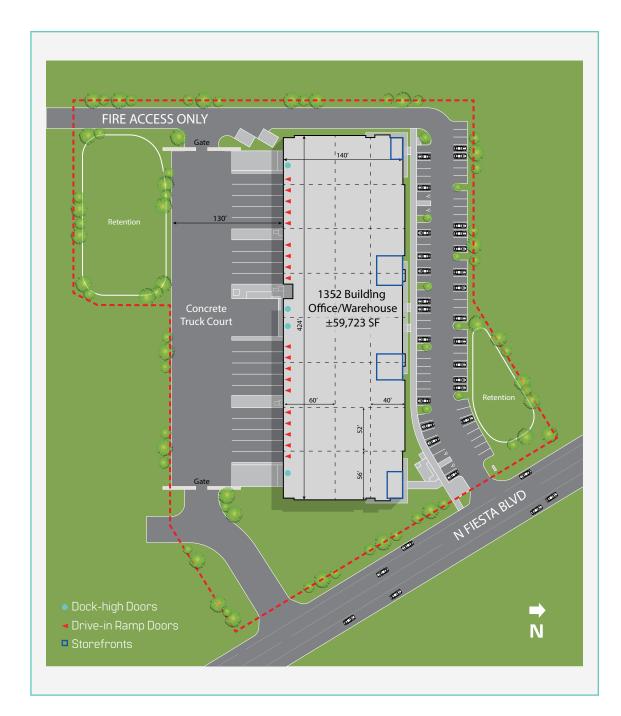

## **PROPERTY FEATURES**

| SIZE              | ±59,723 SF                                                     |
|-------------------|----------------------------------------------------------------|
| DIVISIBILITY      | ±15,291 SF                                                     |
| DOORS             | 4 drive-in ramp doors (12'x14')<br>19 dock-high doors (9'x10') |
| CLEAR HEIGHT      | 28' minimum                                                    |
| ABUNDANT<br>POWER | 3,600 AMPs, 277/480 volt, three-phase                          |
| SPRINKLERS        | ESFR                                                           |
| TRUCK COURT       | Gated and secured                                              |
| PARKING           | 78 stalls                                                      |
| SUSTAINABILITY    | Solar-ready<br>Conduit run for EV chargers                     |
| DELIVERY          | Q2 2025                                                        |