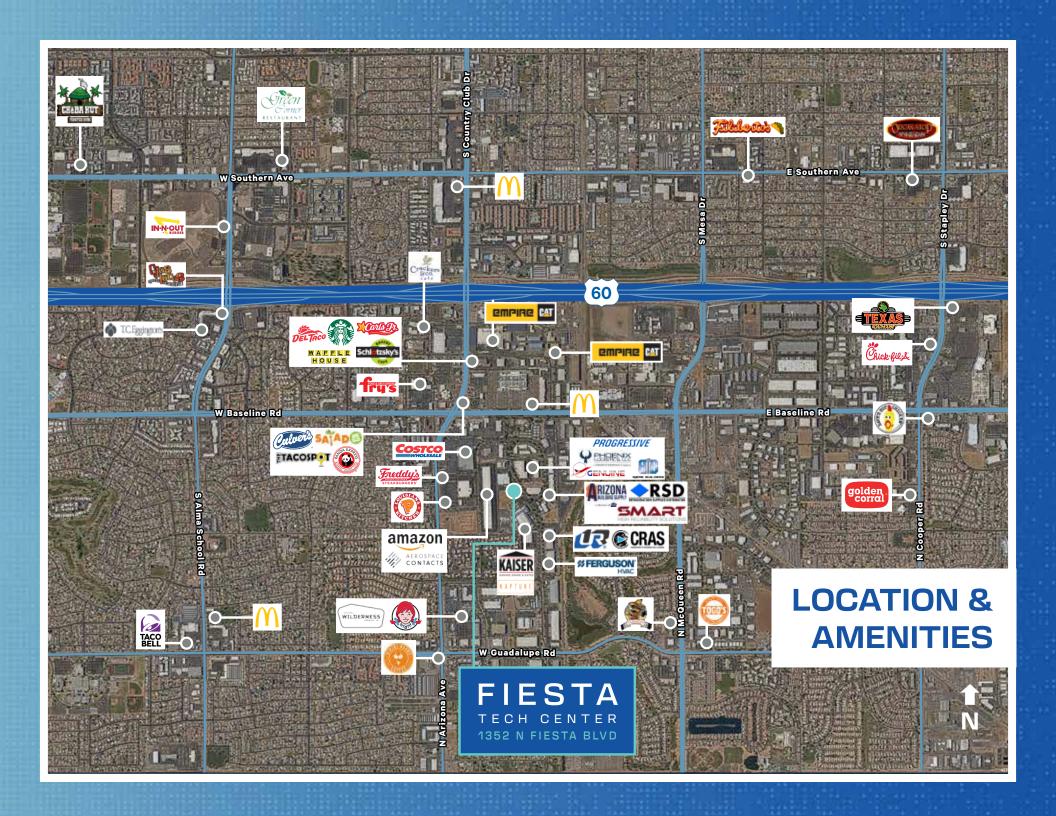

## FIESTA TECH CENTER

INDUSTRIAL AVAILABLE FOR LEASE

COMPLETE 2Q 2025

±15,291 SF - ±59,723 SF