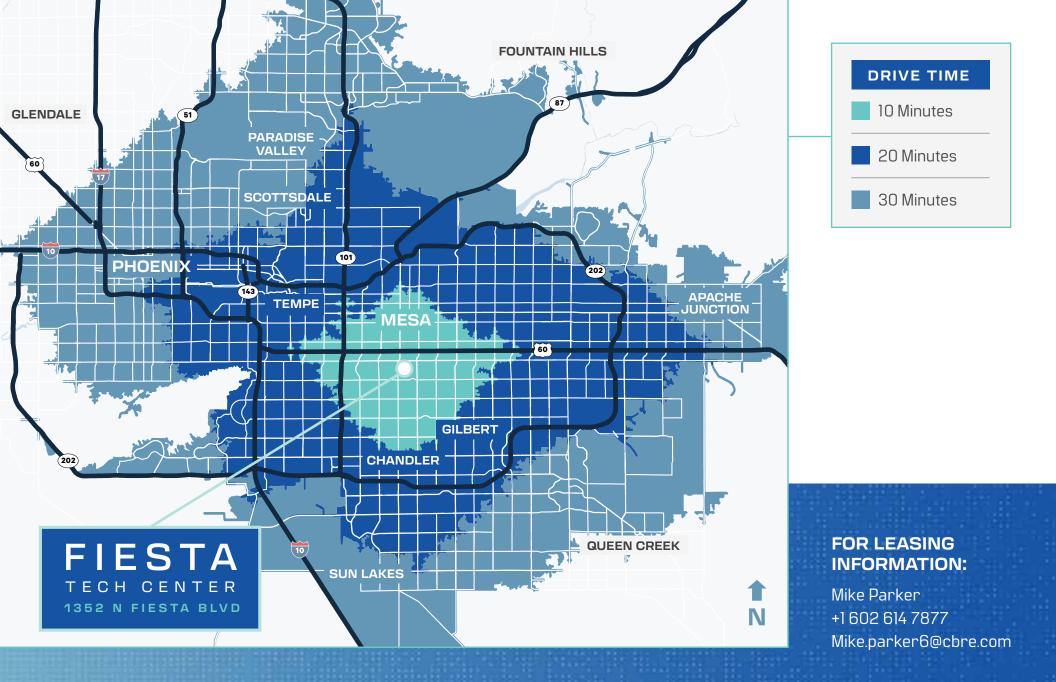

## FIESTA TECH CENTER

INDUSTRIAL AVAILABLE FOR LEASE

COMPLETE 2Q 2025

±15,291 SF - ±59,723 SF