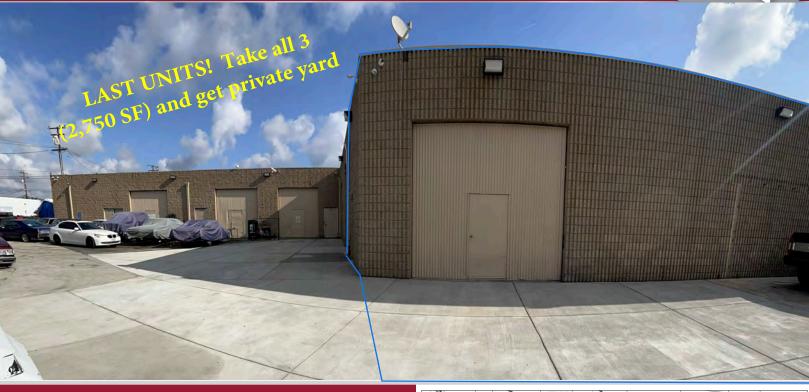

# **FOR LEASE** ±9,374 SF (DIVISIBLE)

11062-11074 MERCANTILE, STANTON, CA

## **PROPERTY FEATURES**

- Free Standing, Divisible, Building,
- .45 Acre Parcel
- Private, Secured Yard; Paved; Automatic Gate
- 16' Minimum Clearance
- **8 Grade Level Doors**
- 200 Amps Power Service per unit
- Natural Gas Service availble
- 2:1,000 Parking
- Now accepting applications
- Flexible Terms and Use
- Call agent for details