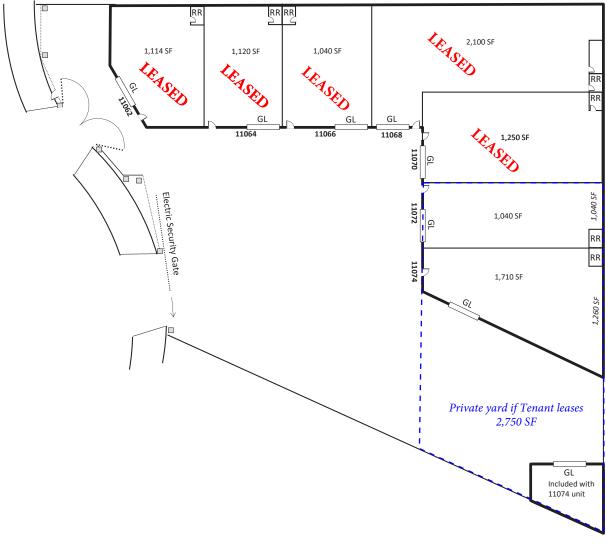

it
- Natural Gas Service availble
- 2:1,000 Parking
- Now accepting applications
- Flexible Terms and Use
- Call agent for details



**CHARLIE WINN** SVP/Principal

949.724.4763

cwinn@lee-associates.com DRE #: 01151176

DISCLAIMER: The information contained herein has been obtained from the property owner or other third party and is provided to you without verification as to accuracy. We (Lee & Associates, its brokers, employees, agents, principals, officers, directors and affiliates) make no warranty or representation regarding the information, property, or transaction. You and your attorneys, advisors and consultants should conduct your own investigation of the property and transaction.



# **FOR LEASE** ±9,374 SF (DIVISIBLE)

11062-11074 MERCANTILE, STANTON, CA



### **SITE PLAN**









### CHARLIE WINN

SVP/Principal 949.724.4763 cwinn@lee-associates.com DRE #: 01151176

DISCLAIMER: The information contained herein has been obtained from the property owner or other third party and is provided to you without verification as to accuracy. We (Lee & Associates, its brokers, employees, agents, principals, officers, directors and affiliates) make no warranty or representation regarding the information, property, or transaction. You and your attorneys, advisors and consultants should conduct your own investigation of the property and transaction.





#### **RENTAL APPLICATION & TENANT INFORMATION**

| COMPANY NA                          | AME: