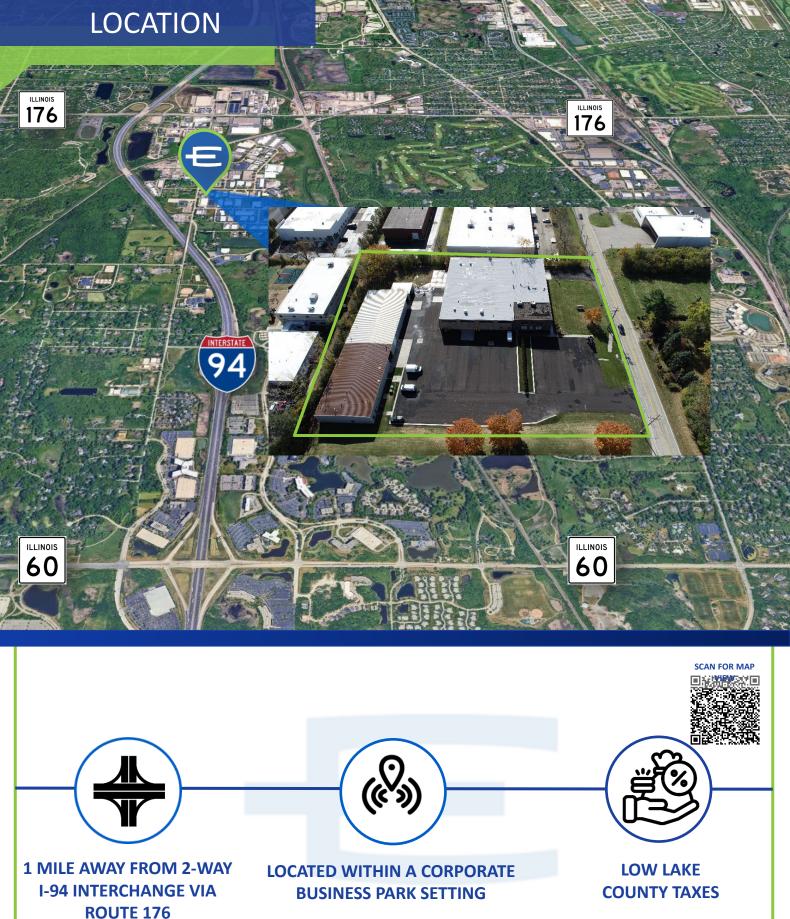

ved storm drainage and concrete pads. Key upgrades include new HVAC systems, energy-efficient LED lighting, epoxy-coated warehouse floors, new insulation, and all new drive-in doors and window fixtures. Office areas have been fully modernized with contemporary finishes. Additional enhancements include tuckpointing for Building A and new sliding paneling and gutters for Building B, among many others.



Denise Stein Chaimovitz, SIOR 847-804-8566 denise@entrecommercial.com Brian Bocci, SIOR 847-989-4485 bbocci@entrecommercial.com Elisabeth Lazzara 847-310-4209 elazzara@entrecommercial.com

### Survey





Denise Stein Chaimovitz, SIOR 847-804-8566 denise@entrecommercial.com Brian Bocci, SIOR 847-989-4485 bbocci@entrecommercial.com Elisabeth Lazzara 847-310-4209 elazzara@entrecommercial.com



Commercial Realty LLC

Denise Stein Chaimovitz, SIOR 847-804-8566 denise@entrecommercial.com

**Brian Bocci, SIOR** 847-989-4485 bbocci@entrecommercial.com **Elisabeth Lazzara** 847-310-4209 elazzara@entrecommercial.com