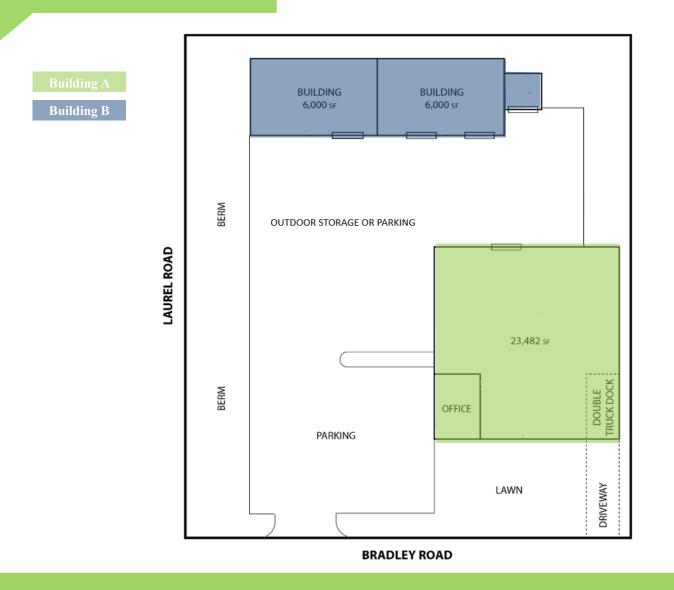

#### Fully Renovated Property with Outside Storage/Parking

TOTAL AVAILABLE: +/- 35,482 SF Building A: 23,482 SF Building B: 12,000 SF

LOT SIZE: 2.82 Acres

PARKING: Ample

POWER: 800 - 1,200a/220v 3p Heavy

**CEILING HEIGHT: 18'** 

#### **Building A:**

- 23,482 SF Building
- 3,640 SF Office (1<sup>st</sup> Floor)
- 1,768 SF Office (2<sup>nd</sup> Floor)
- 2 Interior Docks | 1 Drive-In Door (10'x14')
- 1 Ton Crane
- 1,200 Amps /220 Volts 3 Phase

Denise Stein Chaimovitz, SIOR 847-804-8566 denise@entrecommercial.com

Brian Bocci, SIOR 847-989-4485 bbocci@entrecommercial.com

**Building B:** 

12,000 SF Building

4 Drive-In Doors (12'x14')

800 Amps /220 Volts 3 Phase

784 SF Office

Elisabeth Lazzara 847-310-4209 elazzara@entrecommercial.com