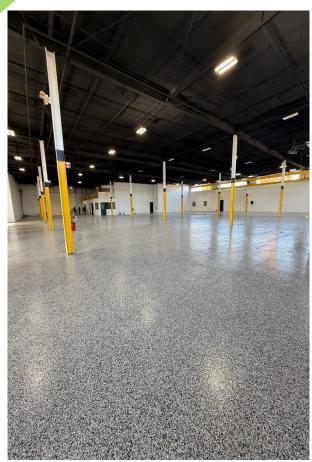

### Photos

#### **Property Highlights**

\*The property has undergone a comprehensive renovation, featuring a new roof for Building A, a repaired and coated roof for Building B, and a newly constructed parking lot with improved storm drainage and concrete pads. Key upgrades include new HVAC systems, energy-efficient LED lighting, epoxy-coated warehouse floors, new insulation, and all new drive-in doors and window fixtures. Office areas have been fully modernized with contemporary finishes. Additional enhancements include tuckpointing for Building A and new sliding paneling and gutters for Building B, among many others.