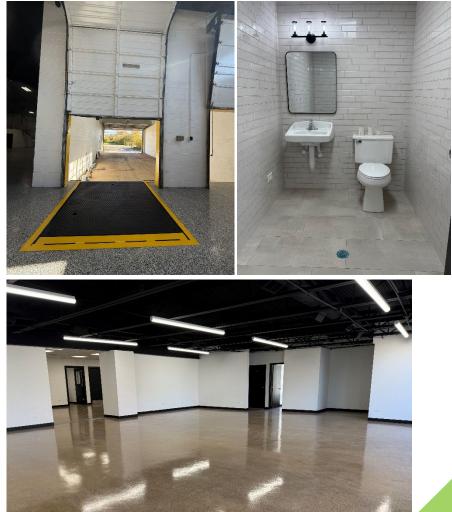

### Photos

#### **Property Highlights**

\*The property has undergone a comprehensive renovation, featuring a new roof for Building A, a repaired and coated roof for Building B, and a newly constructed parking lot with improved storm drainage and concrete pads. Key upgrades include new HVAC systems, energy-efficient LED lighting, epoxy-coated warehouse floors, new insulation, and all new drive-in doors and window fixtures. Office areas have been fully modernized with contemporary finishes. Additional enhancements include tuckpointing for Building A and new sliding paneling and gutters for Building B, among many others.