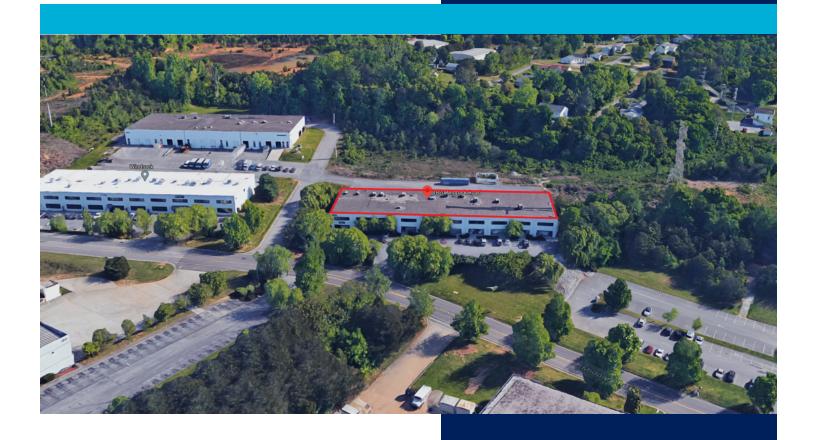

### **PROPERTY OVERVIEW**

1820 Midpark contains both office and flex spaces with its 30,000 SF. Ground floor spaces contain dock or drive in doors. Lease rates are currently at \$10/SF/YR.

# **1820 MIDPARK DRIVE**

KNOXVILLE, TN

Hank Holleman Associate 865.450.8883 hank.holleman@avisonyoung.com

Office/Warehouse Building For Lease