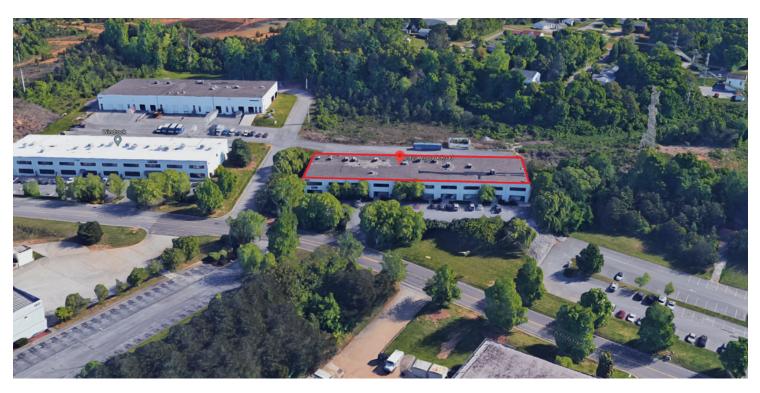

### **PROPERTY OVERVIEW**

1820 Midpark contains both office and flex spaces with its 30,000 SF. Ground floor spaces contain dock or drive in doors. Lease rates are currently at \$10/SF/YR.

# **1820 MIDPARK DRIVE**

KNOXVILLE, TN

Hank Holleman Associate 865.450.8883 hank.holleman@avisonyoung.com

Office/Warehouse Building For Lease