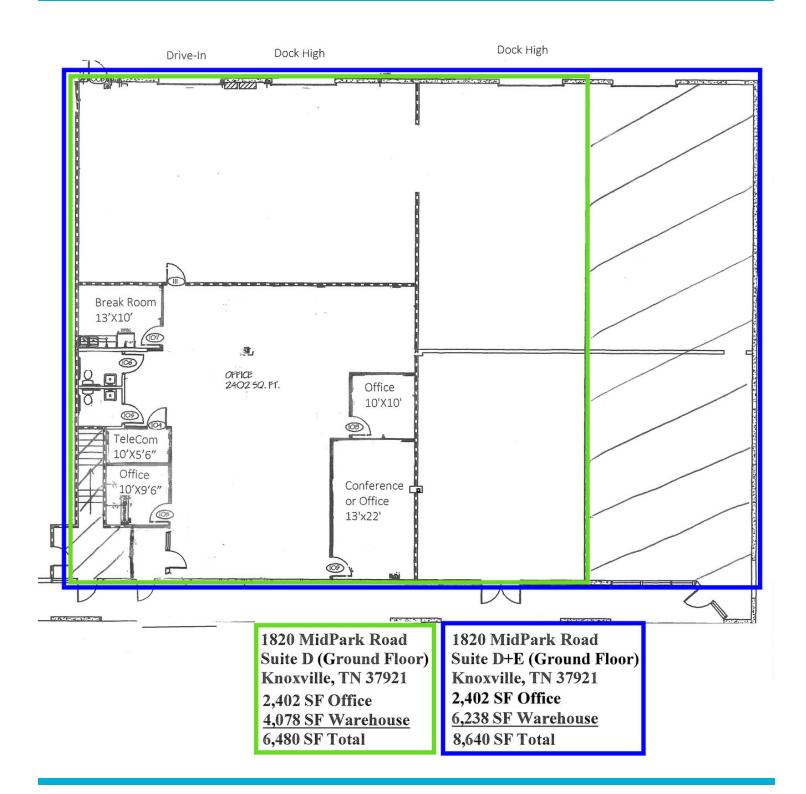

#### **LEASE INFORMATION**

| Lease Type:  | NNN      | Lease Term: | Negotiable    |
|--------------|----------|-------------|---------------|
| Total Space: | 6,480 SF | Lease Rate: | \$10.00 SF/yr |

#### SUITE TENANT SIZE (SF) LEASE TYPE LEASE RATE DESCRIPTION

| Suite C (Ground Floor) | Available | 6,480 SF | NNN | \$10.00 SF/yr |                                                                                                                         |
|------------------------|-----------|----------|-----|---------------|-------------------------------------------------------------------------------------------------------------------------|
| Suite D (Ground Floor) | Available | 6,480 SF | NNN | \$10.00 SF/yr | Two offices, kitchen, conference room and equipment room.<br>High-bay warehouse with 2 truck docks and 1 drive in door. |