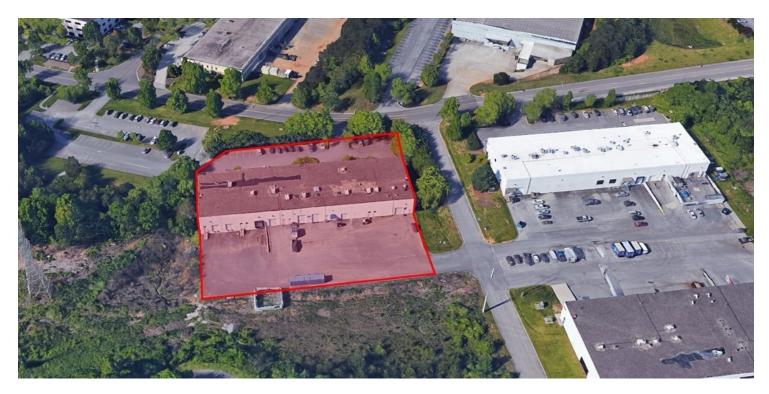

### **PROPERTY OVERVIEW**

1820 Midpark contains both office and flex spaces with its 30,000 SF. Ground floor spaces contain dock or drive in doors. Lease rates are currently at \$10/SF/YR.

#### **AVAILABLE SPACES**

#### SUITE TENANT SIZE (SF) LEASE TYPE LEASE RATE DESCRIPTION

| Suite C (Ground Floor) | Available | 6,480 SF | NNN | \$10.00 SF/yr |                                                                                                                         |
|------------------------|-----------|----------|-----|---------------|-------------------------------------------------------------------------------------------------------------------------|
| Suite D (Ground Floor) | Available | 6,480 SF | NNN | \$10.00 SF/yr | Two offices, kitchen, conference room and equipment room.<br>High-bay warehouse with 2 truck docks and 1 drive in door. |