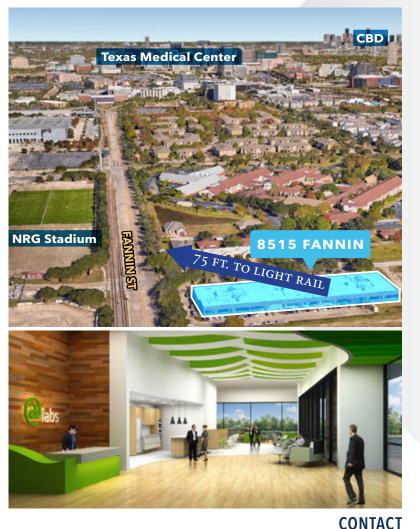

## LOCATION

South side of the Texas Medical Center across from NRG Stadium, adjacent to NRG lightrail stop