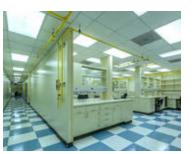

#### **PROPERTY DESCRIPTION**

27,760 SF, 1 story laboratory building, built in 1994

1.860 acres (81,041 sf tract of land)

#### **COMMENTS**

- Largest contiguous block of ready-to-go lab space in the Texas Medical Center (can be subdivided)
- Superb location on light rail (near NRG rail stop), across from NRG Stadium and immediately south of central TMC
- BSL 1 rated lab space
- Previously built-out and utilized by major institution, requiring highest standard of maintenance on all building systems
- Well-designed configuration of dry/wet labs, walk-in refrigerators, and natural gas lines throughout
- Secured fence with remote access
- Fully sprinklered
- Zone X area determine to be outside of the 0.2% annual chance floodplain
- Lab millwork in good condition