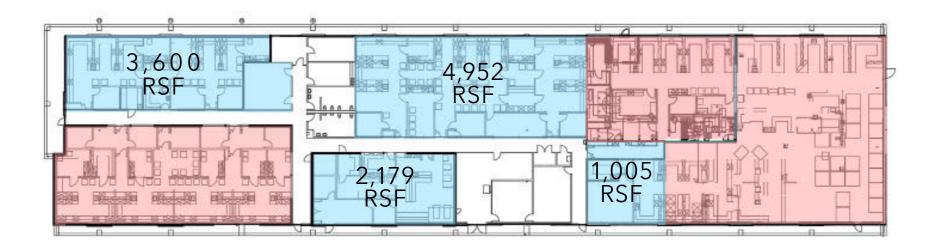

#### **MULTI-TENANT OPTION**

The information provided herein was obtained from sources believed reliable; however, Transwestern makes no guarantees, warranties or representations as to the completeness or accuracy thereof. The presentation of this property is submitted subject to errors, omissions, change of price or conditions, prior sale or lease, or withdrawal without notice. Copyright © 2018 Transwestern.

#### **PROPERTY DESCRIPTION**

27,760 SF, 1 story laboratory building, built in 1994

1.860 acres (81,041 sf tract of land)

#### **COMMENTS**

- Largest contiguous block of ready-to-go lab space in the Texas Medical Center (can be subdivided)
- Superb location on light rail (near NRG rail stop), across from NRG Stadium and immediately south of central TMC
- BSL 1 rated lab space
- Previously built-out and utilized by major institution, requiring highest standard of maintenance on all building systems
- Well-designed configuration of dry/wet labs, walk-in refrigerators, and natural gas lines throughout
- Secured fence with remote access
- Fully sprinklered
- Zone X area determine to be outside of the 0.2% annual chance floodplain
- Lab millwork in good condition