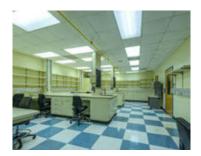

#### **PROPERTY DESCRIPTION**

27,760 SF, 1 story laboratory building, built in 1994

1.860 acres (81,041 sf tract of land)

#### **COMMENTS**

- Largest contiguous block of ready-to-go lab space in the Texas Medical Center (can be subdivided)
- Superb location on light rail (near NRG rail stop), across from NRG Stadium and immediately south of central TMC
- BSL 1 rated lab space
- Previously built-out and utilized by major institution, requiring highest standard of maintenance on all building systems
- Well-designed configuration of dry/wet labs, walk-in refrigerators, and natural gas lines throughout
- Secured fence with remote access
- Fully sprinklered
- Zone X area determine to be outside of the 0.2% annual chance floodplain
- Lab millwork in good condition