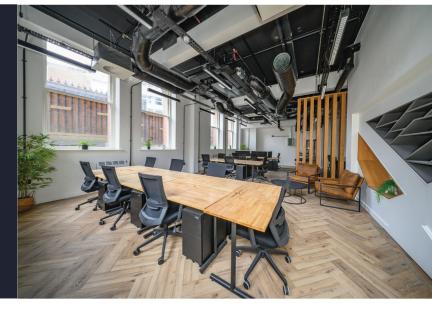

### 2 Great George Street, Leeds, LS1 3DW

- Reception Area
- ✓ Onsite Free Gym
- Access to Roof Terrace
- Grade II Listed Building
- Characterful Office Building
- ✓ Fully Fitted Office Suites
- ✓ Air Conditioning
- Fibre broadband connectivity

## Fully Fitted office suites from 658–7,170 sqft

- Private terraces to selected Suites
- Available from Q3 2024
- Off plan first lets ability to design the suite to your liking!
- Introductory offer available for a limited period
- Kitchen to each Office Suite
- 5m floor to ceiling height
- Shower and locker facilities
- Accessible shower and WC facilities