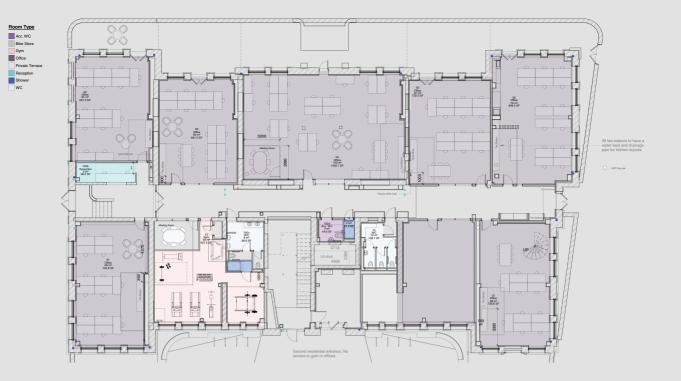

The available ground floor accommodation has been measured to have the following approximate net internal floor areas: From 658sqft to 7,170sqft.

## Fully Fitted office suites from 658–7,170 sqft

- Private terraces to selected Suites
- Available from Q3 2024
- Off plan first lets ability to design the suite to your liking!
- Introductory offer available for a limited period
- Kitchen to each Office Suite
- 5m floor to ceiling height
- Shower and locker facilities
- Accessible shower and WC facilities