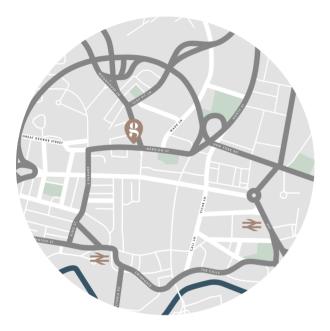

### Location:

2 Great George Street is located in the Northern Civic Quarter of Leeds City Centre and adjacent to Millennium Square. The property has good public transport links and connectivity to Leeds City Loop Road network. 2 Great George Street is within walking distance of Leeds Retail Core and within a 5-minute walk north of Leeds City Station. Right outside the 2 Great George Street doors you will find Leeds Merrion Centre, Bars and Restaurants. 2 Great George Street is also a 5-minute walk to Leeds Arena and Millennium Square, and only a 10-minute walk to Leeds Train Station.