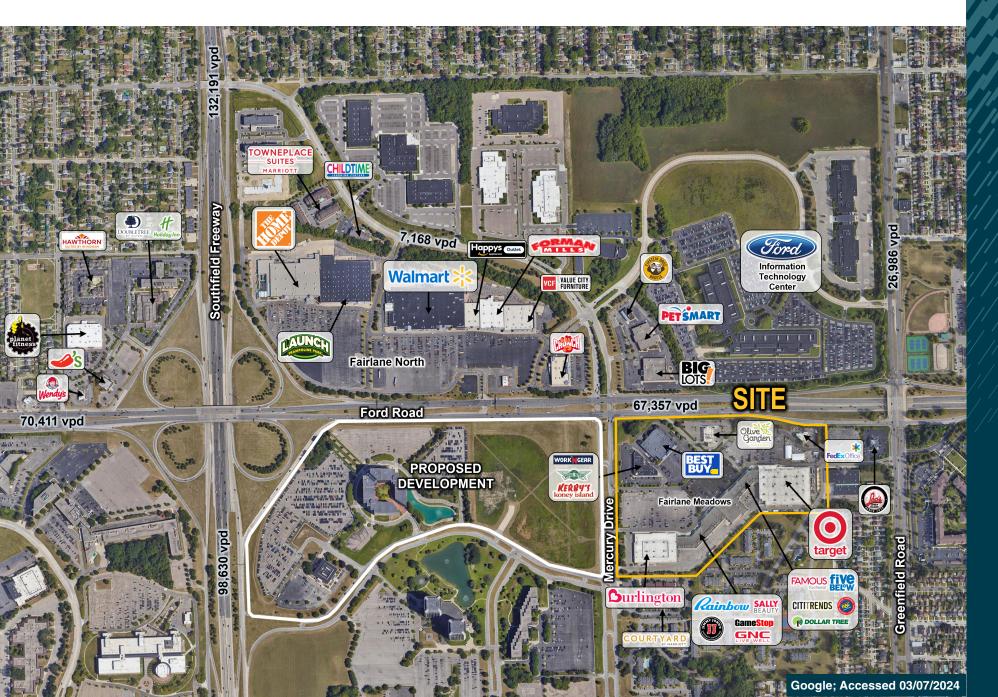

#### Features

Fairlane Meadows boasts excellent accessibility. The property is well positioned along Ford Road, one mile east of a full cloverleaf interchange with Southfield Freeway (M-39), making the center easily accessible to residents of surrounding communities in Dearborn, Dearborn Heights, Allen Park, and neighborhoods in Detroit. In addition, there is a full cloverleaf interchange with I-94, three miles east which connects Dearborn to Downtown Detroit.

Join the strong national tenant mix including Target, Five Below, Best Buy, Burlington, Dollar Tree, Rainbow, Citi Trends, and more!