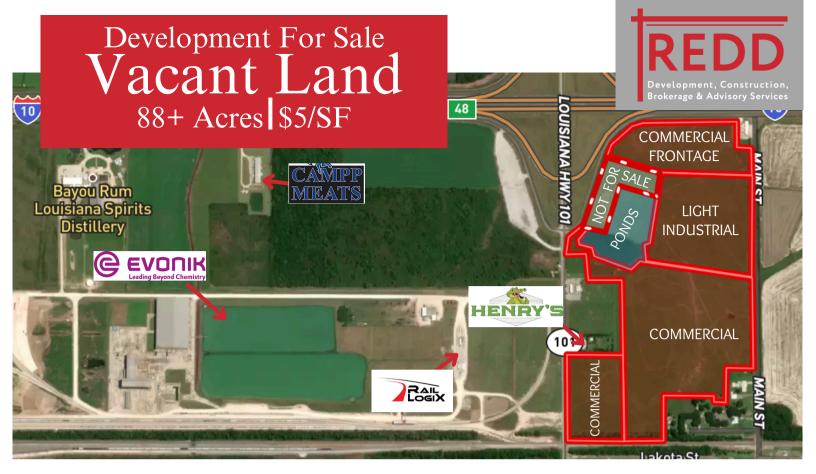

## Frontage Rd S & LA 101

Iowa, LA 70647

## **Property Highlights**

- Multiple property uses available offering a wide range of possibilities. Some Permitted uses Include: Small Commercial, Light Industrial, Lay Down Yards, Businesses including Retail and Wholesale, Restaurants, Retail Manufacturing, and Business Park
- Parish approval for Mobile Home Park, Apartment Complex, or Residential Subdivision
- Will subdivide
- Shovel ready
- Water Retention Ponds in place
- Jeff Davis Parish is located between Lake Charles and Lafayette. Near several major highway networks, airports, railways and waterways, making distribution in and out of the area convenient.