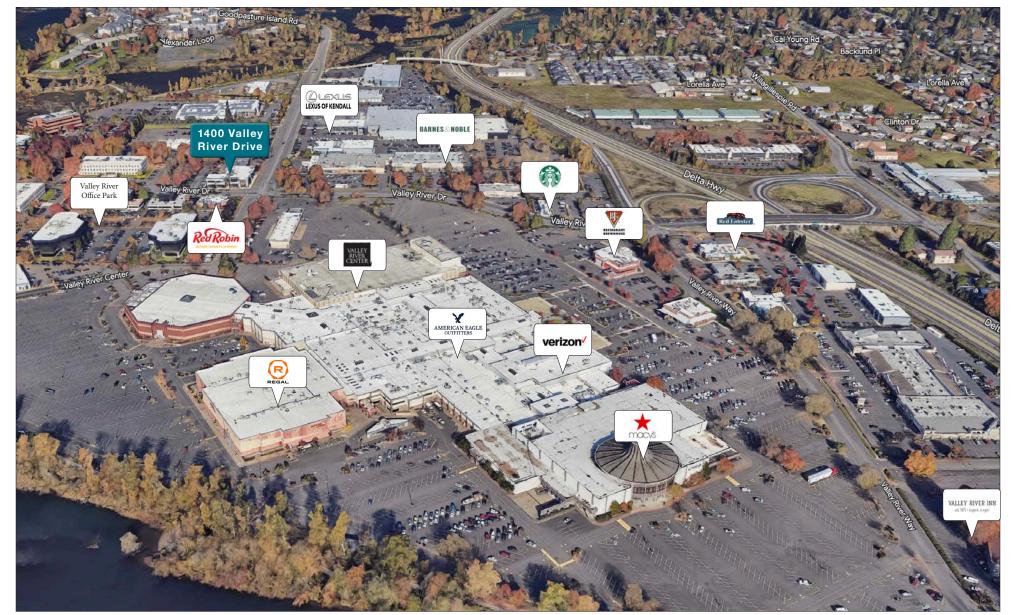

## **Aerial View**

### 1400 Valley River Drive:

1400 Valley River Drive is a high-quality building with exceptional finishes, great visibility, and convenient access. With a total of 25,444 square feet, this impressive property is situated next to Valley River Center. This prime location, off of Delta Highway, is located approximately one mile west of Interstate 5.