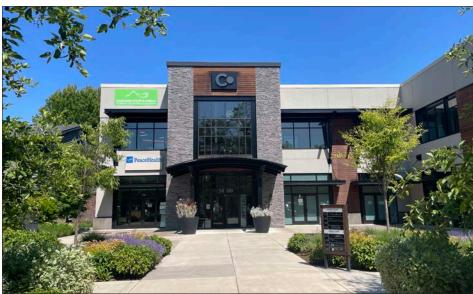

### 1400 Valley River Drive:

1400 Valley River Drive is a high-quality building with exceptional finishes, great visibility, and convenient access. With a total of 25,444 square feet, this impressive property is situated next to Valley River Center. This prime location, off of Delta Highway, is located approximately one mile west of Interstate 5.

#### **Tenants:**

1400 Valley River Drive tenants include: MB2 Dental, Mariner Wealth Advisors, Oregon ENT, Cascadia Foot & Ankle Podiatric, PeaceHealth Urgent Care, and Mezcaluna Restaurant.