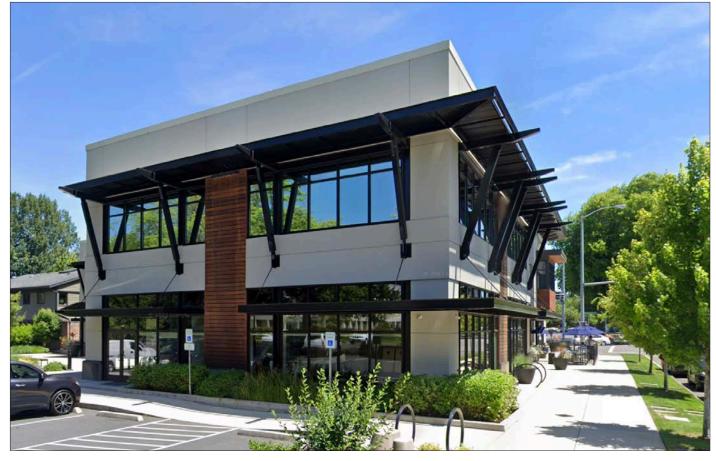

## Office Suite

- 1,826 square feet
- Adjacent to Valley River Center
- High quality finishes throughout the building
- Excellent On-site parking
- \$24.00 per square foot, triple net

Alan Evans alan@eebcre.com Jeff Elder jeff@eebcre.com

### 1400 Valley River Drive:

1400 Valley River Drive is a high-quality building with exceptional finishes, great visibility, and convenient access. With a total of 25,444 square feet, this impressive property is situated next to Valley River Center. This prime location, off of Delta Highway, is located approximately one mile west of Interstate 5.