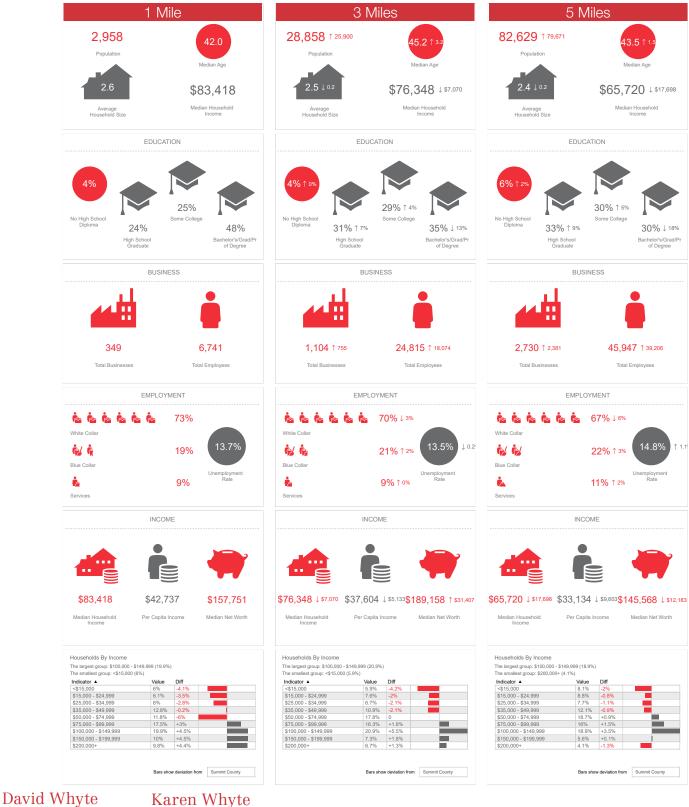

# FOR SALE

| Demographics          | 1 Mile                                                                            | 3 Miles  | 5 Miles  |
|-----------------------|-----------------------------------------------------------------------------------|----------|----------|
| Population:           | 2,958                                                                             | 28,858   | 82,629   |
| Households:           | 1,116                                                                             | 11,547   | 33,703   |
| Median Age:           | 42                                                                                | 45.2     | 43.5     |
| Average HH<br>Income: | \$105,525                                                                         | \$93,939 | \$81,394 |
| Traffic Count:        | 14,221 E Turkeyfoot Lake Rd @ Massillon Rd<br>112,358 E Turkeyfoot Lake Rd @ I-77 |          |          |