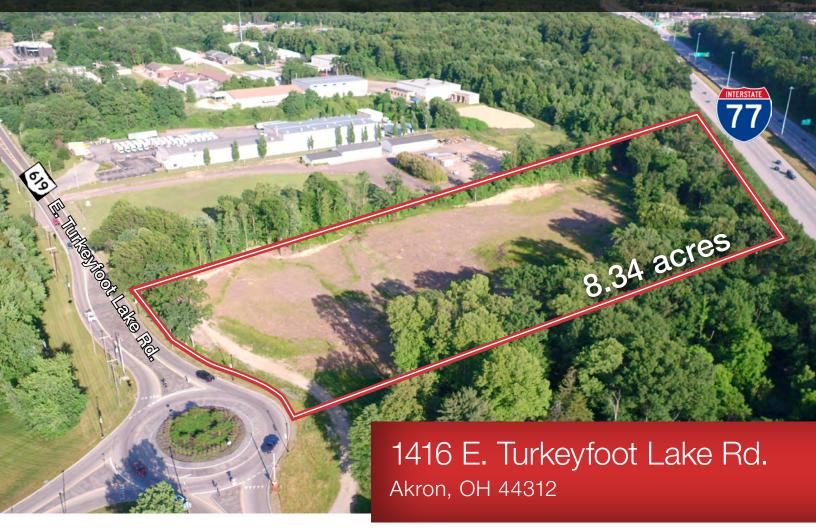

### 8.34 Acres Zoned Industrial Within Minutes of I-77

### **Development Opportunity**

Great site located in the City of Green at the new Pickle Rd/ SR-619 roundabout. 8.3 acres of prime industrial property with water and sewer available. The Pickle Road Extension will soon be built. This property has I-77 frontage/visibility as well as 400 feet of frontage on SR-619/E. Turkeyfoot Lake Rd.

### **Property Features**

| TOTAL ACRES        | 8.34              |  |
|--------------------|-------------------|--|
| ZONED              | Industrial        |  |
| BEST USE           | Development       |  |
| PRICE              | \$1,650,000       |  |
| TAXES              | \$7,911.64 (2023) |  |
| FRONTAGE           | 400 feet          |  |
| WILL BUILD TO SUIT |                   |  |

Notes

Great site located in the City of Green at the new Pickle Rd/SR-619 roundabout. 8.3 acres of prime industrial property with water and sewer available. The Pickle Road Extension will soon be built. This property has I-77 frontage/visibility as well as 400 feet of frontage on SR-619/E. Turkeyfoot Lake Rd.