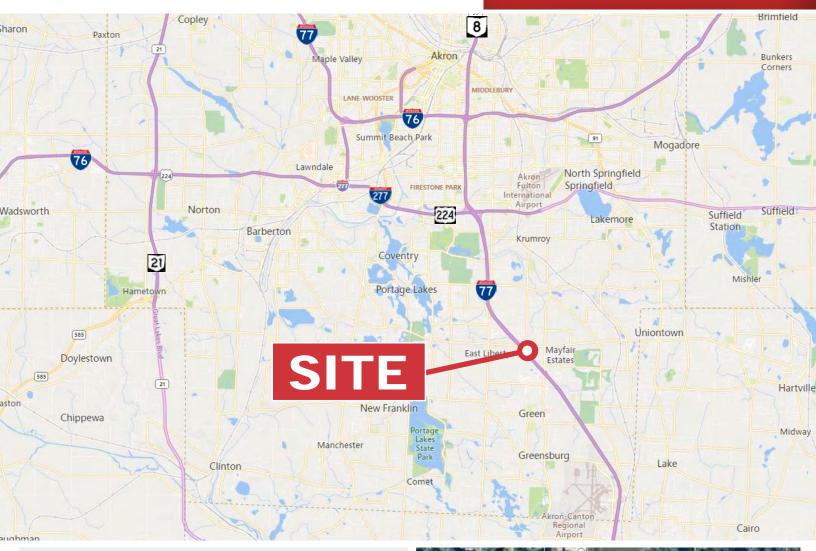

# FOR SALE

| Demographics          | 1 Mile                                                                            | 3 Miles  | 5 Miles  |
|-----------------------|-----------------------------------------------------------------------------------|----------|----------|
| Population:           | 2,958                                                                             | 28,858   | 82,629   |
| Households:           | 1,116                                                                             | 11,547   | 33,703   |
| Median Age:           | 42                                                                                | 45.2     | 43.5     |
| Average HH<br>Income: | \$105,525                                                                         | \$93,939 | \$81,394 |
| Traffic Count:        | 14,221 E Turkeyfoot Lake Rd @ Massillon Rd<br>112,358 E Turkeyfoot Lake Rd @ I-77 |          |          |

## FOR SALE

| Property Details | ACRES:               | 8.34                                                                              |
|------------------|----------------------|-----------------------------------------------------------------------------------|
|                  | BEST USE:            | Development                                                                       |
|                  | ZONING:              | I-2                                                                               |
|                  | UTILITIES:           | gas, water, sewer at site                                                         |
|                  |                      |                                                                                   |
| Price Details    | SALE PRICE:          | \$1,650,000                                                                       |
|                  | PRICE / ACRE:        | \$197,842 / acre                                                                  |
|                  | TAXES:               | \$7,911.64 (2023)                                                                 |
|                  |                      |                                                                                   |
| Location Details | INTERCHANGE:         | -77                                                                               |
|                  | DISTANCE:            | 1 mile                                                                            |
|                  | FRONTAGE:            | 400' on SR-619 / E. Turkeyfoot Lake Rd.<br>Visible from I-77                      |
|                  | DAILY TRAFFIC COUNT: | 14,221 E Turkeyfoot Lake Rd @ Massillon Rd<br>112,358 I-77 @ E Turkeyfoot Lake Rd |
|                  |                      |                                                                                   |