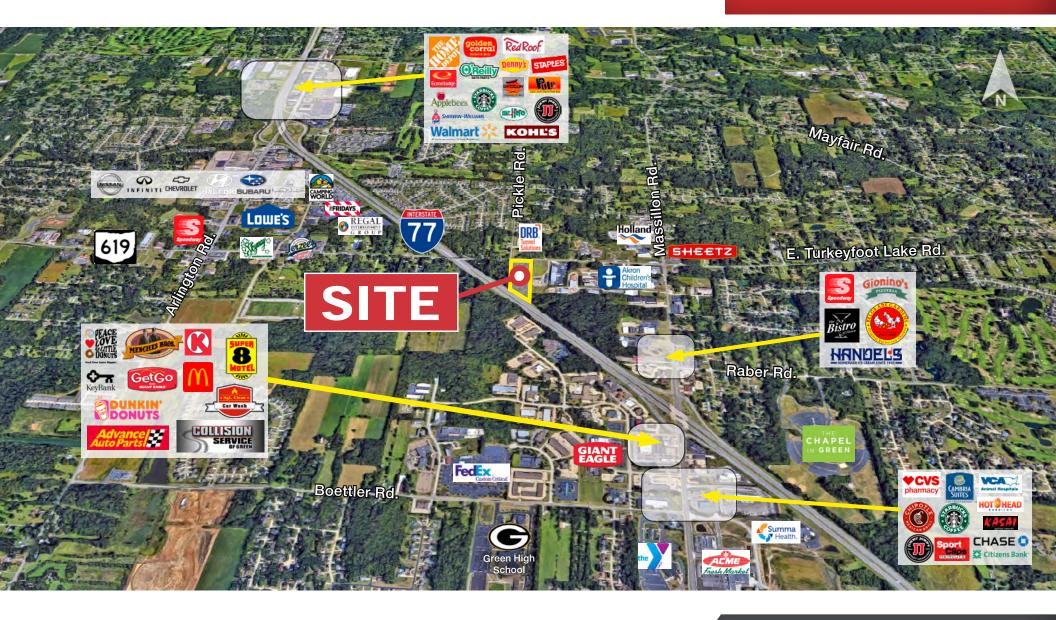

### **Development Opportunity**

Great site located in the City of Green at the new Pickle Rd/ SR-619 roundabout. 8.3 acres of prime industrial property with water and sewer available. The Pickle Road Extension will soon be built. This property has I-77 frontage/visibility as well as 400 feet of frontage on SR-619/E. Turkeyfoot Lake Rd.

Notes

Great site located in the City of Green at the new Pickle Rd/SR-619 roundabout. 8.3 acres of prime industrial property with water and sewer available. The Pickle Road Extension will soon be built. This property has I-77 frontage/visibility as well as 400 feet of frontage on SR-619/E. Turkeyfoot Lake Rd.