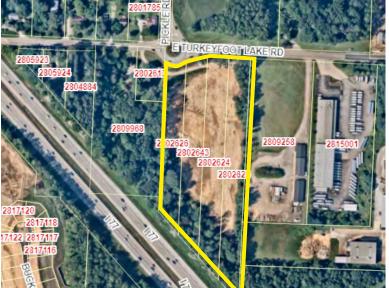

### **Development Opportunity**

Great site located in the City of Green at the new Pickle Rd/ SR-619 roundabout. 8.3 acres of prime industrial property with water and sewer available. The Pickle Road Extension will soon be built. This property has I-77 frontage/visibility as well as 400 feet of frontage on SR-619/E. Turkeyfoot Lake Rd.

### **Property Features**

| TOTAL ACRES        | 8.34              |  |
|--------------------|-------------------|--|
| ZONED              | Industrial        |  |
| BEST USE           | Development       |  |
| PRICE              | \$1,650,000       |  |
| TAXES              | \$7,911.64 (2023) |  |
| FRONTAGE           | 400 feet          |  |
| WILL BUILD TO SUIT |                   |  |

Notes

Great site located in the City of Green at the new Pickle Rd/SR-619 roundabout. 8.3 acres of prime industrial property with water and sewer available. The Pickle Road Extension will soon be built. This property has I-77 frontage/visibility as well as 400 feet of frontage on SR-619/E. Turkeyfoot Lake Rd.