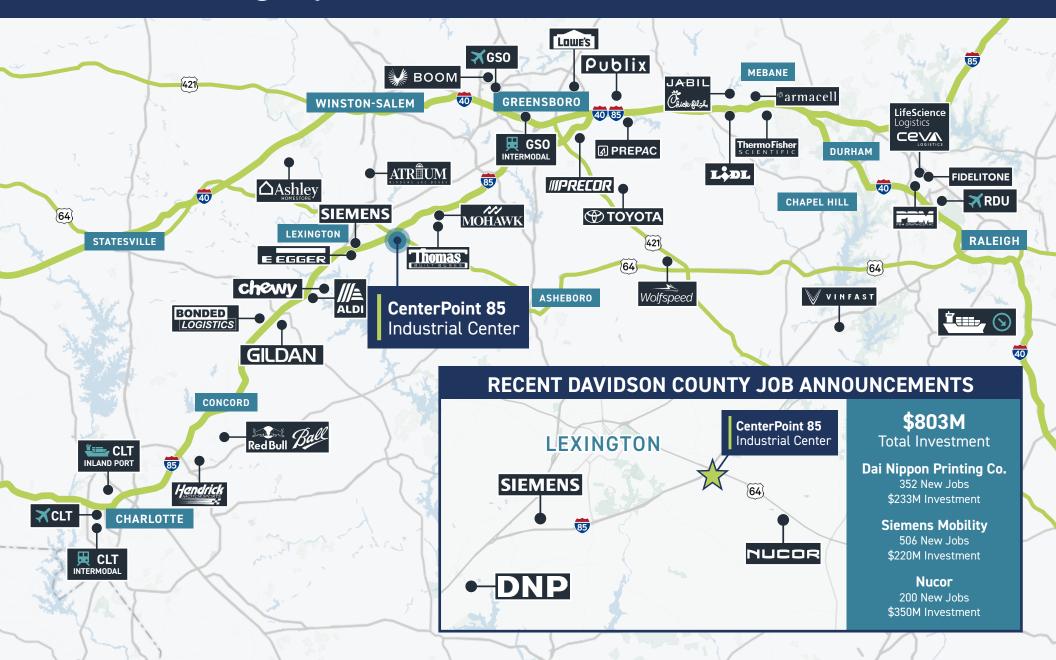

# **Building** Highlights

**CENTERPOINT 85 INDUSTRIAL CENTER** ("CenterPoint 85") is a Davidson Craven sponsored, master-planned, Class A Industrial Development located on I-85 at the intersection of US Hwy 64 in Davidson County, NC. CenterPoint 85 is uniquely positioned as a submarket serving both the Charlotte and Triad industrial markets, located at the most prominent interchange centrally located on I-85 between Charlotte and Greensboro, also easily accessible to the Raleigh/Durham market. CenterPoint 85 has the ability to accommodate heavy and light manufacturing and distribution requirements with possible future expansion of the park.