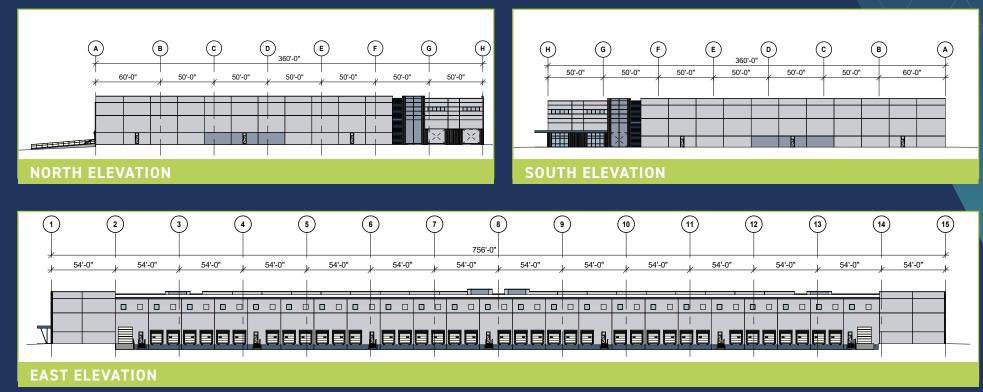

## **Conceptual** Elevations

WEST ELEVATION

(15)

(2)

54'-0"

TTT

1

- » Available: ±272,000 SF
- » Building Size: ±272,000 SF
- » Site Size: ±35 Acres
- » Zoning: Light Industrial/Heavy Industrial
- **» Exterior:** Tilt-up construction
- » Slab: 7 inch, unreinforced

- » Building Dimensions: 756' x 360'
- » Column Spacing: 54' x 50'
- » Ceiling Height: 36' clear
- » Dock-High Doors: Thirty-three (33)
- » Drive-In Doors: Two (2)
- » Sprinkler: ESFR