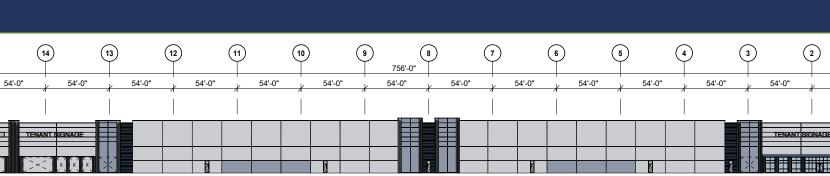

## **Conceptual** Elevations

WEST ELEVATION

(15)

(2)

54'-0"

TTT

1

# Tenant Signage