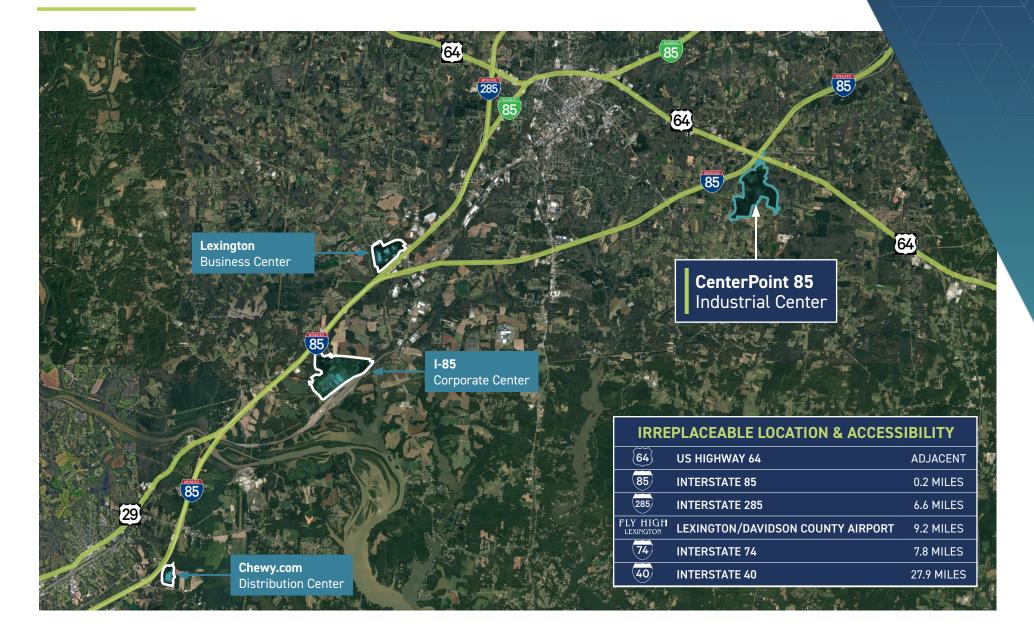

# **Building** Highlights

**CENTERPOINT 85 INDUSTRIAL CENTER** ("CenterPoint 85") is a Davidson Craven sponsored, master-planned, Class A Industrial Development located on I-85 at the intersection of US Hwy 64 in Davidson County, NC. CenterPoint 85 is uniquely positioned as a submarket serving both the Charlotte and Triad industrial markets, located at the most prominent interchange centrally located on I-85 between Charlotte and Greensboro, also easily accessible to the Raleigh/Durham market. CenterPoint 85 has the ability to accommodate heavy and light manufacturing and distribution requirements with possible future expansion of the park.