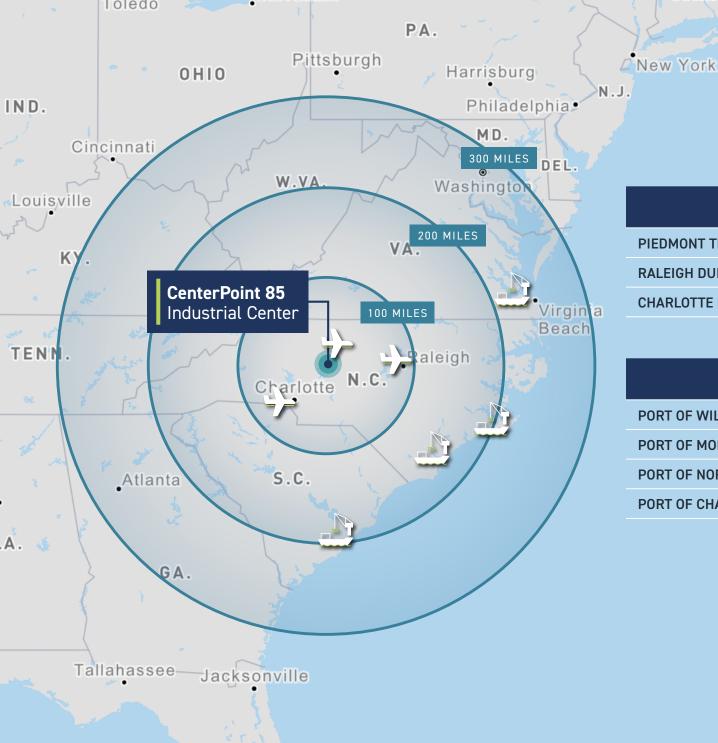

## **Area** Demographics

CenterPoint 85 Industrial Center

#### 

| PIEDMONT TRIAD INT'L AIRPORT    | 38 Miles |
|---------------------------------|----------|
| RALEIGH DURHAM INT'L AIRPORT    | 65 Miles |
| CHARLOTTE DOUGLAS INT'L AIRPORT | 95 Miles |

#### 

| PORT OF WILMINGTON, NC    | 209 Miles |
|---------------------------|-----------|
| PORT OF MOREHEAD CITY, NC | 253 Miles |
| PORT OF NORFOLK, VA       | 266 Miles |
| PORT OF CHARLESTON, SC    | 270 Miles |