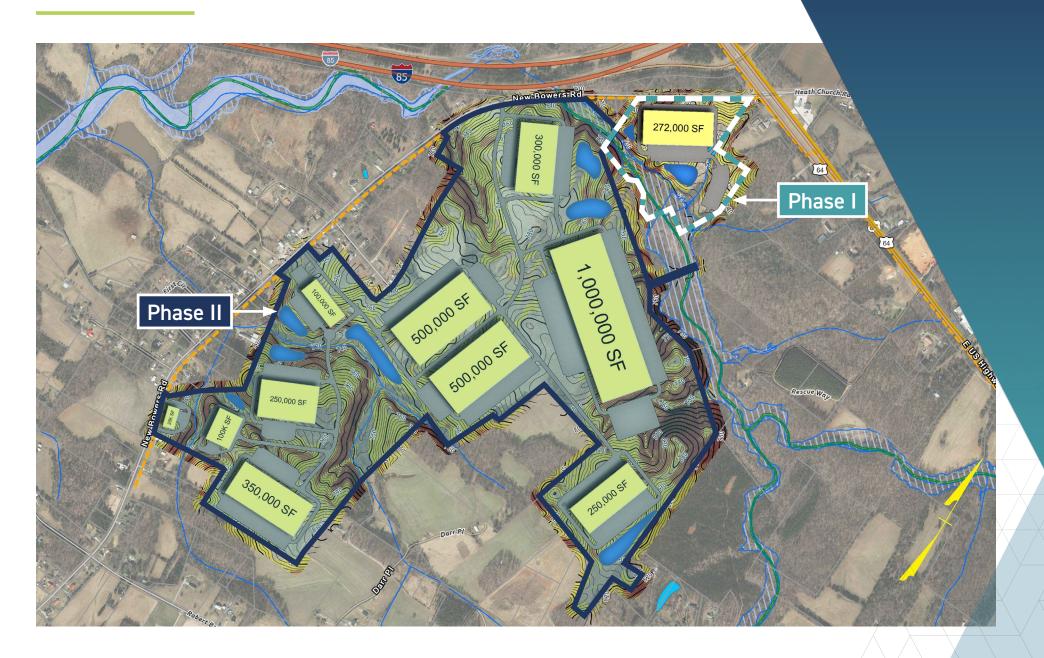

## **Overall** Masterplan

# 272,000 SF

TOTAL BUILDING SIZE

**139** AUTO PARKING SPACES

**49** TRAILER PARKING SPACES

**89** FUTURE TRAILER PARKING SPACES

- » Available: ±272,000 SF
- » Building Size: ±272,000 SF
- » Site Size: ±35 Acres
- » Zoning: Light Industrial/Heavy Industrial
- **» Exterior:** Tilt-up construction
- » Slab: 7 inch, unreinforced

- » Building Dimensions: 756' x 360'
- » Column Spacing: 54' x 50'
- » Ceiling Height: 36' clear
- » Dock-High Doors: Thirty-three (33)
- » Drive-In Doors: Two (2)
- » Sprinkler: ESFR