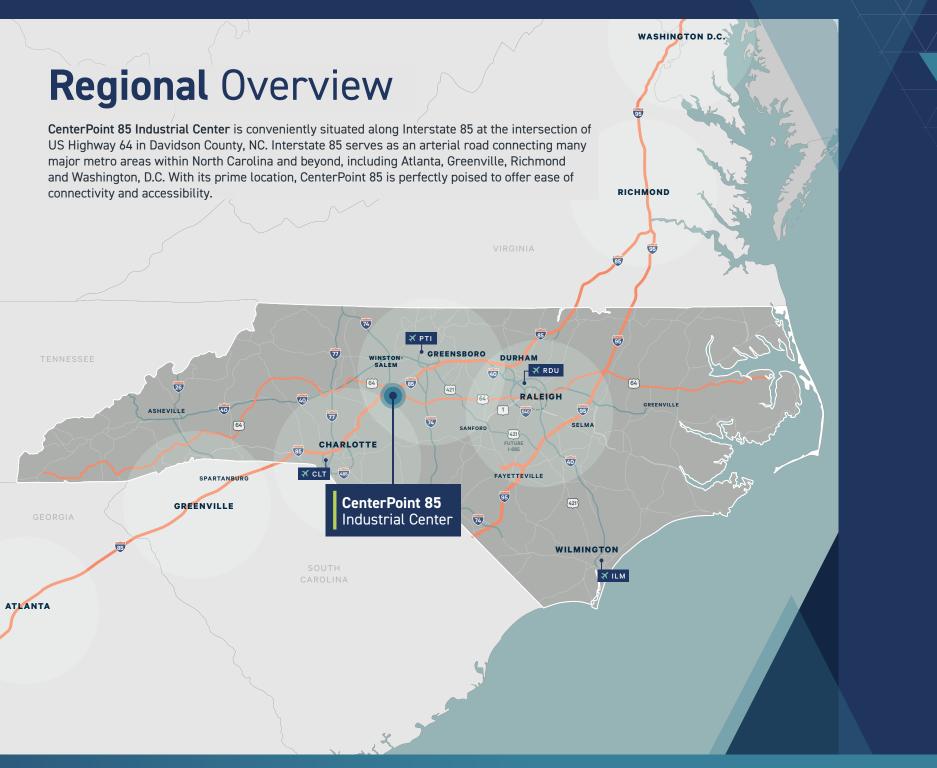

# **Building** Highlights

**CENTERPOINT 85 INDUSTRIAL CENTER** ("CenterPoint 85") is a Davidson Craven sponsored, master-planned, Class A Industrial Development located on I-85 at the intersection of US Hwy 64 in Davidson County, NC. CenterPoint 85 is uniquely positioned as a submarket serving both the Charlotte and Triad industrial markets, located at the most prominent interchange centrally located on I-85 between Charlotte and Greensboro, also easily accessible to the Raleigh/Durham market. CenterPoint 85 has the ability to accommodate heavy and light manufacturing and distribution requirements with possible future expansion of the park.

#### 

| PIEDMONT TRIAD INT'L AIRPORT    | 38 Miles |
|---------------------------------|----------|
| RALEIGH DURHAM INT'L AIRPORT    | 65 Miles |
| CHARLOTTE DOUGLAS INT'L AIRPORT | 95 Miles |

#### 

| PORT OF WILMINGTON, NC    | 209 Miles |
|---------------------------|-----------|
| PORT OF MOREHEAD CITY, NC | 253 Miles |
| PORT OF NORFOLK, VA       | 266 Miles |
| PORT OF CHARLESTON, SC    | 270 Miles |