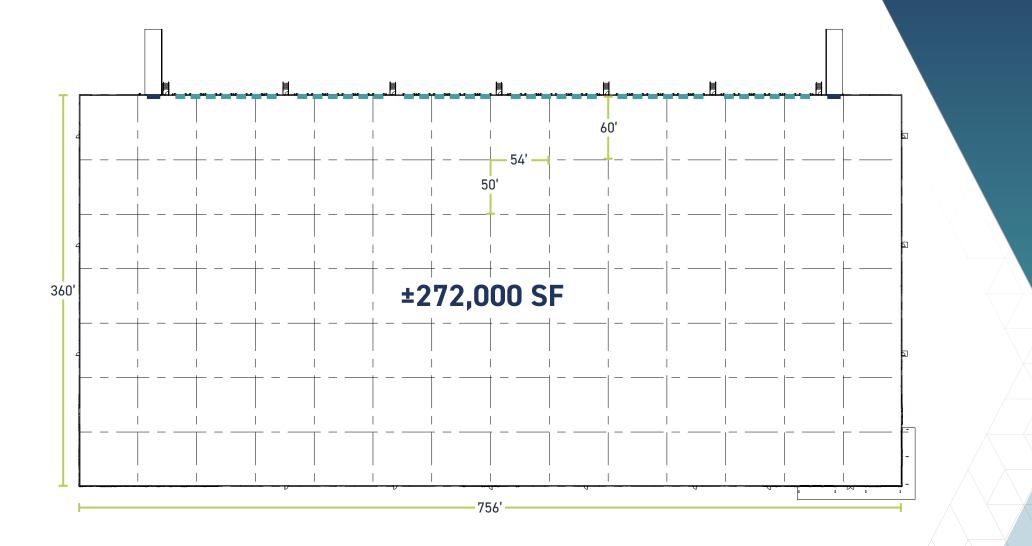

## Floor Plan

- » Available: ±272,000 SF
- » Building Size: ±272,000 SF
- » Site Size: ±35 Acres
- » Zoning: Light Industrial/Heavy Industrial
- **» Exterior:** Tilt-up construction
- » Slab: 7 inch, unreinforced

- » Building Dimensions: 756' x 360'
- » Column Spacing: 54' x 50'
- » Ceiling Height: 36' clear
- » Dock-High Doors: Thirty-three (33)
- » Drive-In Doors: Two (2)
- » Sprinkler: ESFR

# 272,000 SF

TOTAL BUILDING SIZE

**139** AUTO PARKING SPACES

**49** TRAILER PARKING SPACES

**89** FUTURE TRAILER PARKING SPACES