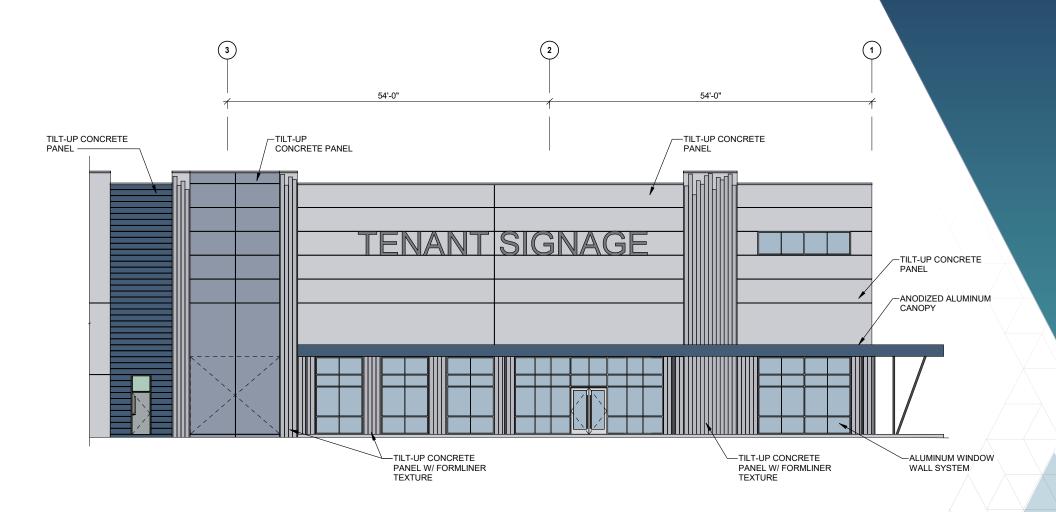

* Tilt-up construction
- » Slab: 7 inch, unreinforced

- » Building Dimensions: 756' x 360'
- » Column Spacing: 54' x 50'
- » Ceiling Height: 36' clear
- » Dock-High Doors: Thirty-three (33)
- » Drive-In Doors: Two (2)
- » Sprinkler: ESFR

- » Trailer Parking: 49 spaces
  - » Additional 89 available if needed
- » Auto Parking: 139 spaces
- » Utilities:
  - » Water & Sewer: Davidson County
  - » Power: Energy United Redundant Power available
  - » Gas: TBD

#### CenterPoint 85 Industrial Center

## Site Plan



# 272,000 SF

TOTAL BUILDING SIZE

**139** AUTO PARKING SPACES

**49** TRAILER PARKING SPACES

**89** FUTURE TRAILER PARKING SPACES

#### CenterPoint 85 Industrial Center

## Floor Plan



## **Conceptual** Elevations





WEST ELEVATION

(15)

(2)

54'-0"

TTT

1

# Tenant Signage



## Sitework Aerial



## **Overall** Masterplan



## Aerial Overview



#### CenterPoint 85 Industrial Center

## **Area** Demographics





CenterPoint 85 Industrial Center



#### 

| PIEDMONT TRIAD INT'L AIRPORT    | 38 Miles |
|---------------------------------|----------|
| RALEIGH DURHAM INT'L AIRPORT    | 65 Miles |
| CHARLOTTE DOUGLAS INT'L AIRPORT | 95 Miles |

#### 

| PORT OF WILMINGTON, NC    | 209 Miles |
|---------------------------|-----------|
| PORT OF MOREHEAD CITY, NC | 253 Miles |
| PORT OF NORFOLK, VA       | 266 Miles |
| PORT OF CHARLESTON, SC    | 270 Miles |

CenterPoint 85 Industrial Center

## CenterPoint 85 Industrial Center

#### 2330 NEW BOWERS ROAD | LEXINGTON, NORTH CAROLINA

# TENNT SIGNAGE

#### **CONTACT US**

Will Henderson Executive Vice President +1