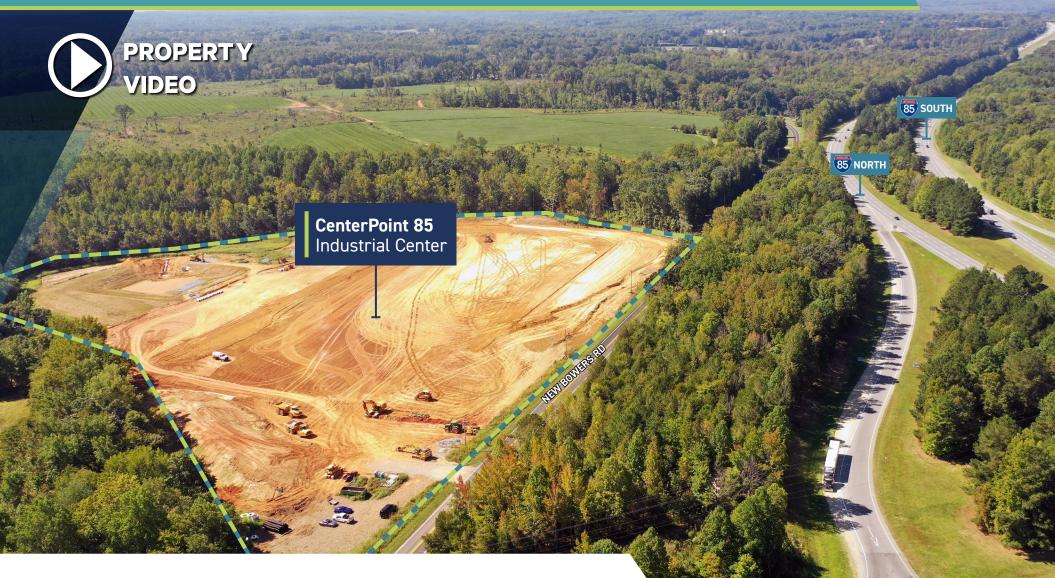

#### Fully Entitled ±272,000 SF Pad Ready Site Adjacent to I-85/US Hwy 64 Intersection

### CenterPoint 85 Industrial Center

2330 NEW BOWERS ROAD | LEXINGTON, NORTH CAROLINA

Davidson Craven

64 WEST

# **Building** Highlights

**CENTERPOINT 85 INDUSTRIAL CENTER** ("CenterPoint 85") is a Davidson Craven sponsored, master-planned, Class A Industrial Development located on I-85 at the intersection of US Hwy 64 in Davidson County, NC. CenterPoint 85 is uniquely positioned as a submarket serving both the Charlotte and Triad industrial markets, located at the most prominent interchange centrally located on I-85 between Charlotte and Greensboro, also easily accessible to the Raleigh/Durham market. CenterPoint 85 has the ability to accommodate heavy and light manufacturing and distribution requirements with possible future expansion of the park.

## Aerial Overview