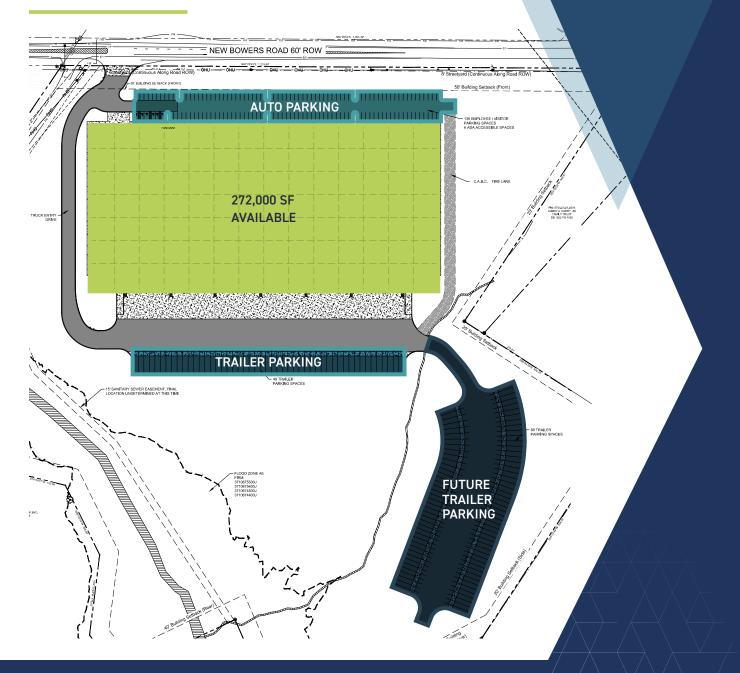

## Site Plan

# 272,000 SF

TOTAL BUILDING SIZE

**139** AUTO PARKING SPACES

**49** TRAILER PARKING SPACES

**89** FUTURE TRAILER PARKING SPACES

- » Trailer Parking: 49 spaces
  - » Additional 89 available if needed
- » Auto Parking: 139 spaces
- » Utilities:
  - » Water & Sewer: Davidson County
  - » Power: Energy United Redundant Power available
  - » Gas: TBD

- » Available: ±272,000 SF
- » Building Size: ±272,000 SF
- » Site Size: ±35 Acres
- » Zoning: Light Industrial/Heavy Industrial
- **» Exterior:** Tilt-up construction
- » Slab: 7 inch, unreinforced

- » Building Dimensions: 756' x 360'
- » Column Spacing: 54' x 50'
- » Ceiling Height: 36' clear
- » Dock-High Doors: Thirty-three (33)
- » Drive-In Doors: Two (2)
- » Sprinkler: ESFR