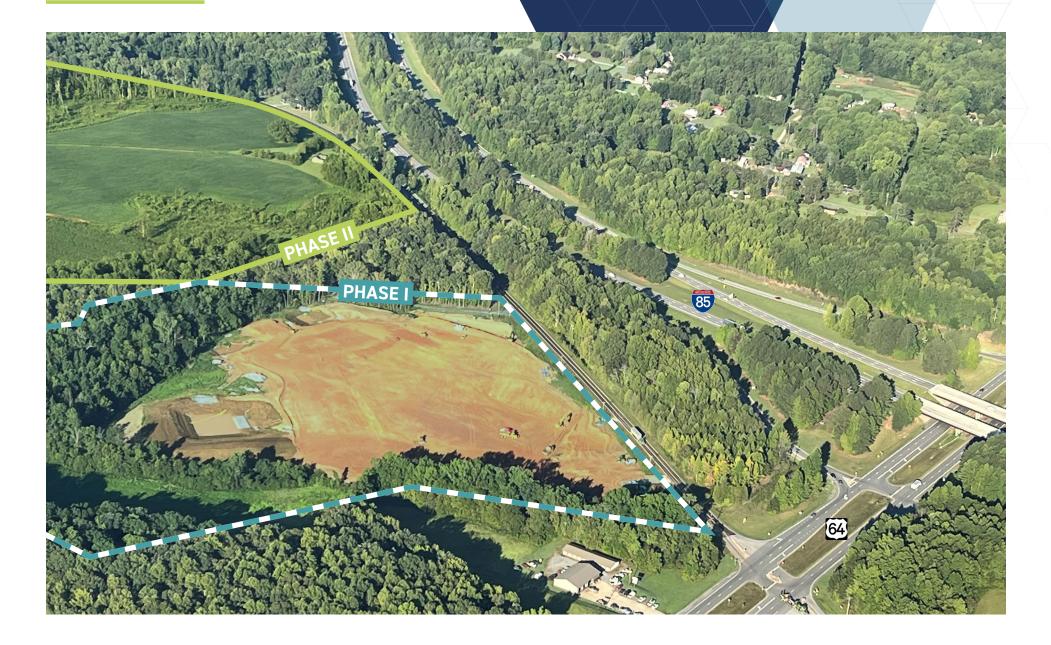

- » Slab: 7 inch, unreinforced

- » Building Dimensions: 756' x 360'
- » Column Spacing: 54' x 50'
- » Ceiling Height: 36' clear
- » Dock-High Doors: Thirty-three (33)
- » Drive-In Doors: Two (2)
- » Sprinkler: ESFR

- » Trailer Parking: 49 spaces
  - » Additional 89 available if needed
- » Auto Parking: 139 spaces
- » Utilities:
  - » Water & Sewer: Davidson County
  - » Power: Energy United Redundant Power available
  - » Gas: TBD

#### CenterPoint 85 Industrial Center

## Site Plan



# 272,000 SF

TOTAL BUILDING SIZE

**139** AUTO PARKING SPACES

**49** TRAILER PARKING SPACES

**89** FUTURE TRAILER PARKING SPACES

#### CenterPoint 85 Industrial Center

## Floor Plan



## **Conceptual** Elevations





WEST ELEVATION

(15)

(2)

54'-0"

TTT

1

# Tenant Signage



## Sitework Aerial



## **Overall** Masterplan



## Aerial Overview



#### CenterPoint 85 Industrial Center

## **Area** Demographics





CenterPoint 85 Industrial Center



#### 

| PIEDMONT TRIAD INT'L AIRPORT    | 38 Miles |
|---------------------------------|----------|
| RALEIGH DURHAM INT'L AIRPORT    | 65 Miles |
| CHARLOTTE DOUGLAS INT'L AIRPORT | 95 Miles |

#### 

| PORT OF WILMINGTON, NC    | 209 Miles |
|---------------------------|-----------|
| PORT OF MOREHEAD CITY, NC | 253 Miles |
| PORT OF NORFOLK, VA       | 266 Miles |
| PORT OF CHARLESTON, SC    | 270 Miles |

CenterPoint 85 Industrial Center

## CenterPoint 85 Industrial Center

#### 2330 NEW BOWERS ROAD | LEXINGTON, NORTH CAROLINA

# TENNT SIGNAGE

#### **CONTACT US**

Will Henderson Executive Vice President +1 336 544 2745 will.hen