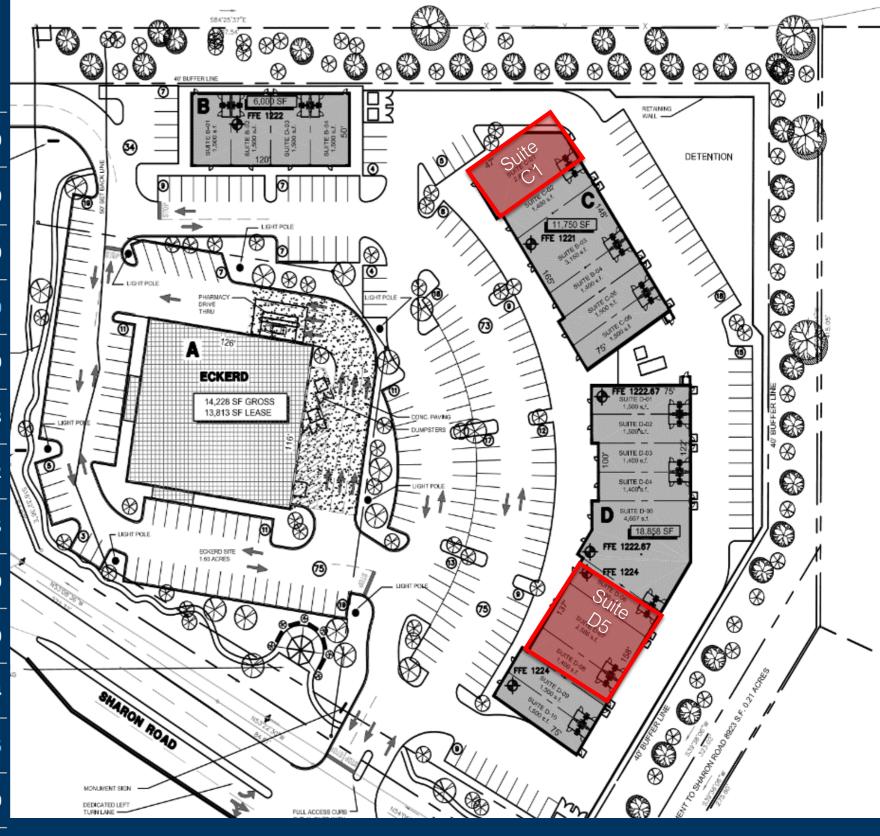

## **SHARON PROMENADE**

Site Plan

# SHARON PROMENADE

Site Plan

# Sharon Promenade TENANTS

| B1 | Subway                      | 1,500               |
|----|-----------------------------|---------------------|
| В3 | Liquor Store                | 3,000               |
| B4 | Massage Therapy             | 1,500               |
| C1 | Retail Space Available      | 2,400               |
| C2 | Due Hair                    | 1,610               |
| С3 | Forsyth Family Dentistry    | 2,083               |
| C4 | Poshe Nail Spa              | 1,832               |
| C5 | Thai Basil                  | 3,525               |
| D1 | Sunshine Pediatrics         | 1,500               |
| D2 | Kitani Sushi Restaurant     | 1,500               |
| D4 | Black Diamond Bar & Grill   | 7,524               |
| D5 | Retail Space Available      | 5,386               |
| D7 | Tomkins Family Chiropractor | 1,500               |
| D8 | Matt's Custom Care Cleaners | 1,500               |
|    | GLA:                        | 36,360 SF           |
|    | Availability:               | 2,400 –<br>5.386 SF |