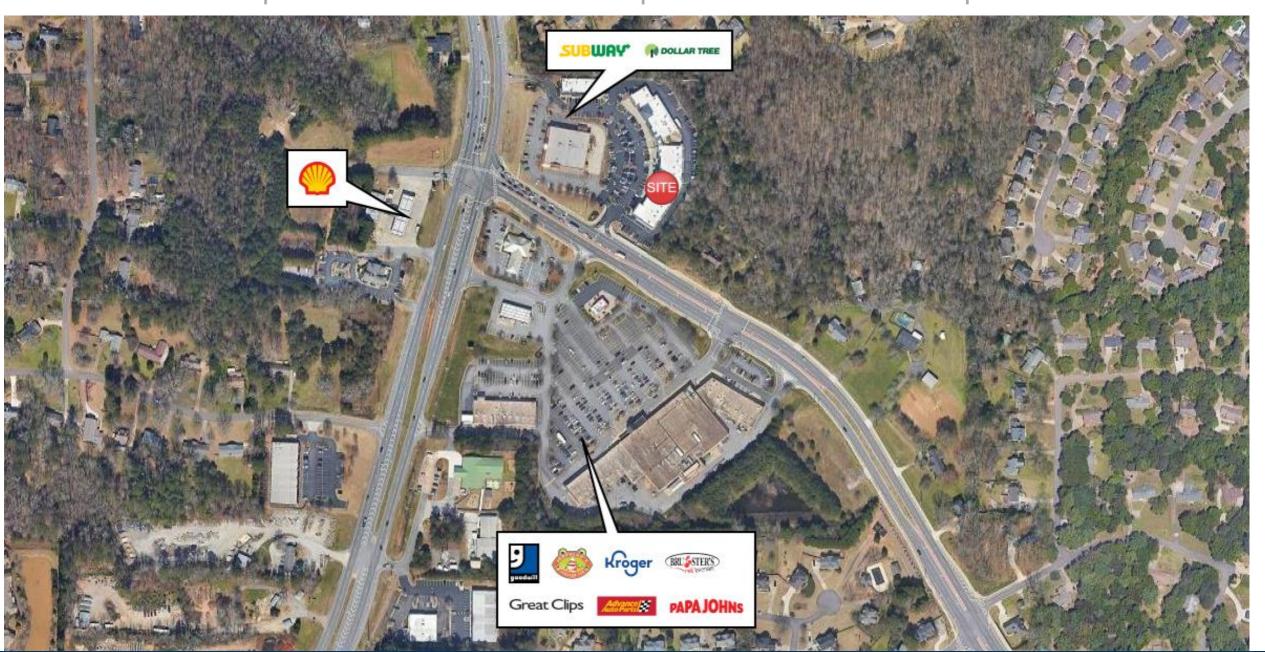

e Pediatrics         | 1,500               |
| D2 | Kitani Sushi Restaurant     | 1,500               |
| D4 | Black Diamond Bar & Grill   | 7,524               |
| D5 | Retail Space Available      | 5,386               |
| D7 | Tomkins Family Chiropractor | 1,500               |
| D8 | Matt's Custom Care Cleaners | 1,500               |
|    | GLA:                        | 36,360 SF           |
|    | Availability:               | 2,400 –<br>5.386 SF |



## **SHARON PROMENADE**

Site Plan





# SHARON PROMENADE

Site Plan



#### AREA DEMOGRAPHICS

1,837

27,696

87,363

Population

6,302 1 MILE 58,038 3 MILE

5 MILE 163,322

2023 Daytime Population

1 MILE 3 MILE 5 MILE



1 MILE 2,145 3 MILE 19,188 5 MILE 54,999



Household Income

1 MILE \$276,478 3 MILE \$200,141 5 MILE \$189,373



## SHARON PROMENADE

Trade Area Overview