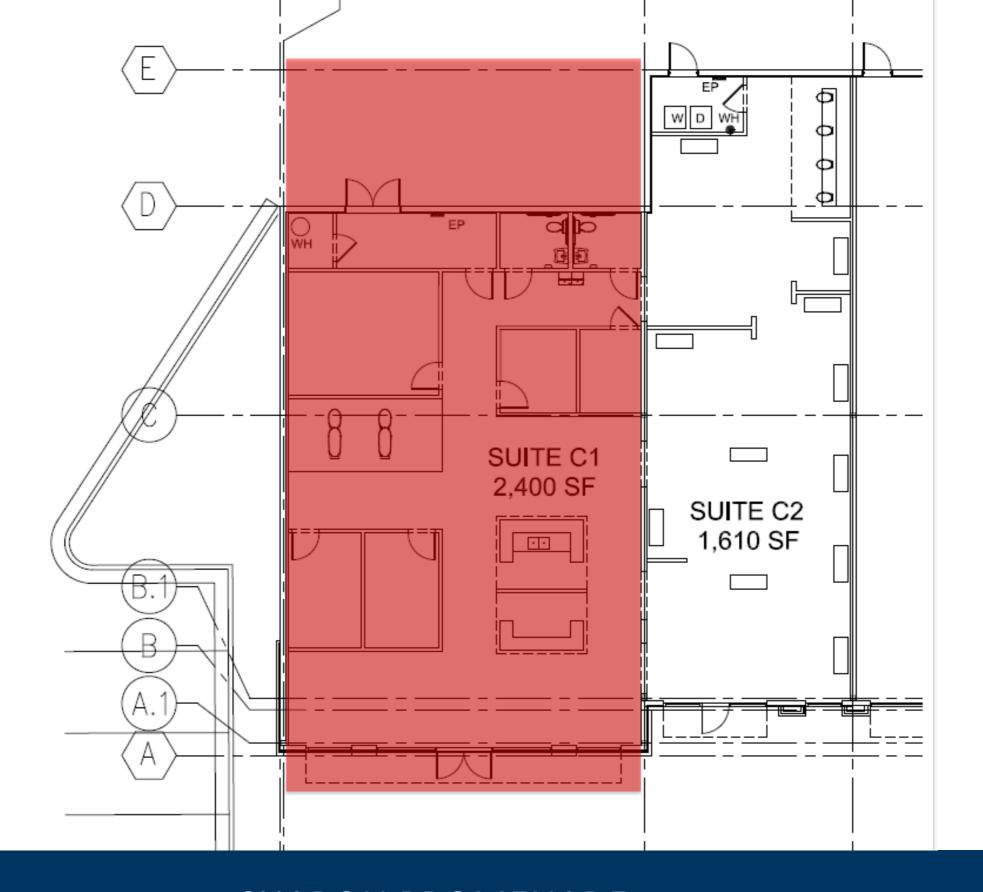

# Sharon Promenade TENANTS

| B1 | Subway                      | 1,500               |
|----|-----------------------------|---------------------|
| В3 | Liquor Store                | 3,000               |
| B4 | Massage Therapy             | 1,500               |
| C1 | Retail Space Available      | 2,400               |
| C2 | Due Hair                    | 1,610               |
| С3 | Forsyth Family Dentistry    | 2,083               |
| C4 | Poshe Nail Spa              | 1,832               |
| C5 | Thai Basil                  | 3,525               |
| D1 | Sunshine Pediatrics         | 1,500               |
| D2 | Kitani Sushi Restaurant     | 1,500               |
| D4 | Black Diamond Bar & Grill   | 7,524               |
| D5 | Retail Space Available      | 5,386               |
| D7 | Tomkins Family Chiropractor | 1,500               |
| D8 | Matt's Custom Care Cleaners | 1,500               |
|    | GLA:                        | 36,360 SF           |
|    | Availability:               | 2,400 –<br>5.386 SF |