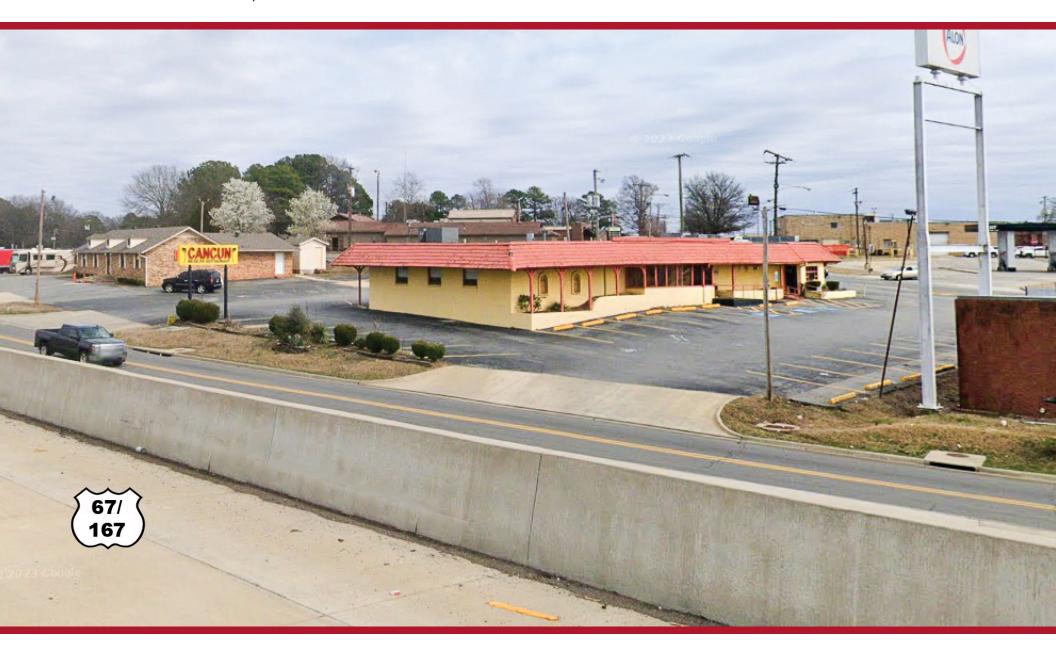

# FORMER RESTAURANT FOR SALE

1524 W. Main St I Jacksonville, AR 72076

BILL PUDDEPHATT, CCIM
AGENT
O 501.375.3200 | D 501.244.7508
bpuddephatt@kelleycp.com

#### **AVAILABLE**

±5,699 SF Restaurant Building on ≠0.69 Acres

#### **COMMENTS**

- Restaurant building located in a high-traffic area with frontage on W. Main St
- Easy access to I-67/167
- Ample parking
- Zoned C-2