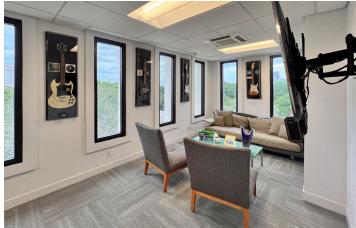

### **KEY HIGHLIGHTS**

- Suite 300 encompasses approximately 7,216 square feet, providing an entire floor of space with direct elevator access that opens straight into the suite
- The elevator opens to a welcoming reception area, complete with a reception desk and a well-appointed conference room
- The layout includes a spacious open area ideal for workstations
- Features 11 private offices
- Includes a large, inviting kitchen area for employees
- Equipped with a generously-sized IT and supply room
- Ability to be sub-divided

# SUITE 300 7,216 SF Available