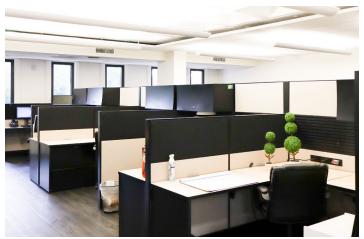

### **KEY HIGHLIGHTS**

- Suite 300 encompasses approximately 7,216 square feet, providing an entire floor of space with direct elevator access that opens straight into the suite
- The elevator opens to a welcoming reception area, complete with a reception desk and a well-appointed conference room
- The layout includes a spacious open area ideal for workstations
- Features 11 private offices
- Includes a large, inviting kitchen area for employees
- Equipped with a generously-sized IT and supply room
- Ability to be sub-divided

### **KEY HIGHLIGHTS**

- Suite 401 is a fully built-out modern office space on the fourth floor of 400 University.
- This suite is one of only two offices on the floor, offering exceptional privacy in a sophisticated environment.
- The layout includes a spacious open area, perfect for workstations.
- Features four private offices.
- Includes a well-appointed conference room.
- Offers a large, inviting kitchen area for employees.
- Equipped with a large IT/storage area.
- Welcoming reception area.