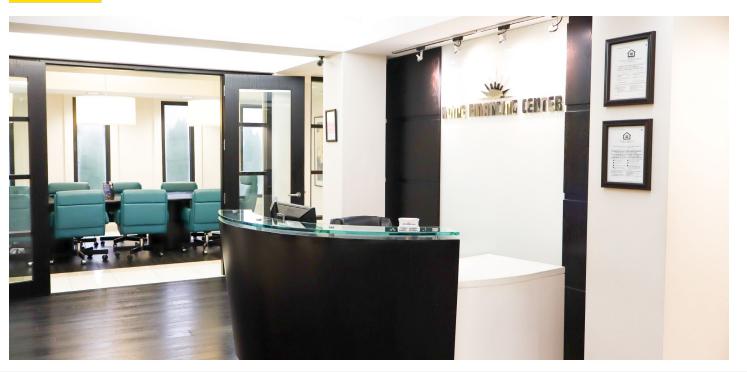

### **KEY HIGHLIGHTS**

- Suite 300 encompasses approximately 7,216 square feet, providing an entire floor of space with direct elevator access that opens straight into the suite
- The elevator opens to a welcoming reception area, complete with a reception desk and a well-appointed conference room
- The layout includes a spacious open area ideal for workstations
- Features 11 private offices
- Includes a large, inviting kitchen area for employees
- Equipped with a generously-sized IT and supply room
- Ability to be sub-divided

### **KEY HIGHLIGHTS**

- Suite 401 is a fully built-out modern office space on the fourth floor of 400 University.
- This suite is one of only two offices on the floor, offering exceptional privacy in a sophisticated environment.
- The layout includes a spacious open area, perfect for workstations.
- Features four private offices.
- Includes a well-appointed conference room.
- Offers a large, inviting kitchen area for employees.
- Equipped with a large IT/storage area.
- Welcoming reception area.