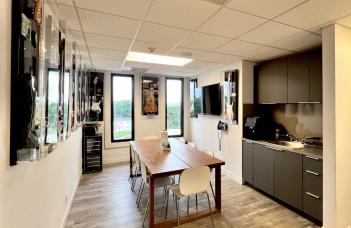

### **KEY HIGHLIGHTS**

- Suite 300 encompasses approximately 7,216 square feet, providing an entire floor of space with direct elevator access that opens straight into the suite
- The elevator opens to a welcoming reception area, complete with a reception desk and a well-appointed conference room
- The layout includes a spacious open area ideal for workstations
- Features 11 private offices
- Includes a large, inviting kitchen area for employees
- Equipped with a generously-sized IT and supply room
- Ability to be sub-divided

# SUITE 300 7,216 SF Available