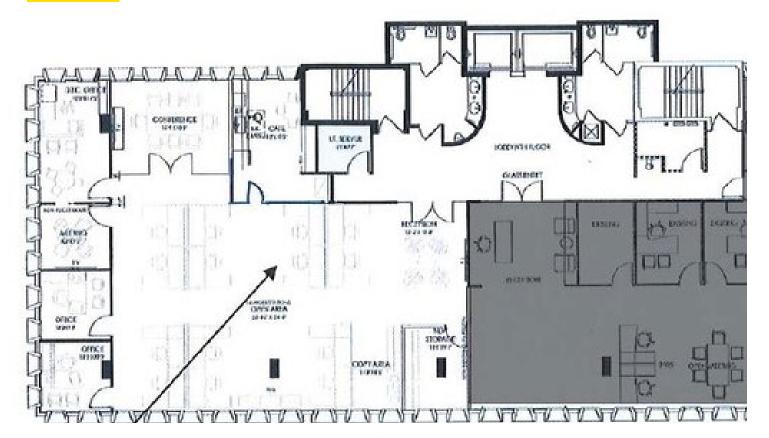

### **KEY HIGHLIGHTS**

- Suite 300 encompasses approximately 7,216 square feet, providing an entire floor of space with direct elevator access that opens straight into the suite
- The elevator opens to a welcoming reception area, complete with a reception desk and a well-appointed conference room
- The layout includes a spacious open area ideal for workstations
- Features 11 private offices
- Includes a large, inviting kitchen area for employees
- Equipped with a generously-sized IT and supply room
- Ability to be sub-divided

# SUITE 300 7,216 SF Available