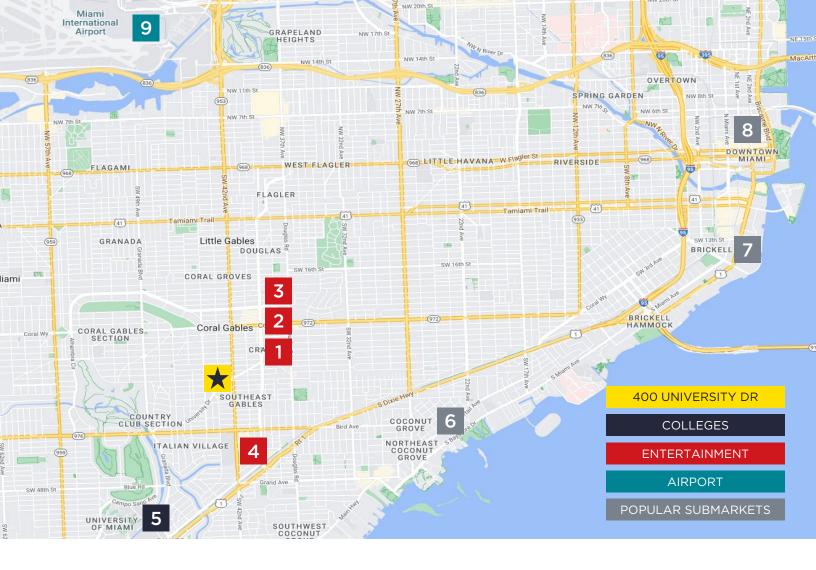

### SUITE 401 3,320 SF Available

- 1. The Plaza Coral Gables
- 2. Miracle Mile
- 3. Giralda Plaza Restaurant Row
- 4. The Shoppes of Merrick Park
- 5. University of Miami
- 6. Coconut Grove
- 7. Brickell
- 8. Downtown Miami
- 9. Miami International Airport

- Plaza Coral Gables The Plaza is Coral Gables' newest entertainment destination inclusive of the Lowe's Hotel, Sanguich, Joe & The Juice, Ceviche 105, Fogo de Chao, and many more to come.
- Miracle Mile Miracle Mile is one of Miami's top retail, lifestyle, and dining destination inclusive of fan on's Steakhouse, Hillstone, Capital Burger, Seasons 52, and 25+ more restaurants
- **3. Giralda Plaza's Restaurant Row** Giralda's Restaurant Row is Coral Gables easily accessible plaza that features 15+ restaurants and retail such as Sweetgreen, Luca Osteria, Eating House, Talavera Cocina Mexicana and more
- 4. The Shoppes of Merrick Park Merrick Park is a luxurious mall located within 5 minutes driving distance to the property. Merrick Park houses top brands such as Louis Vuitton, Gucci, Neiman Marcus, Nordstrom, and 130+ stores and restaurants for consumers to enjoy.