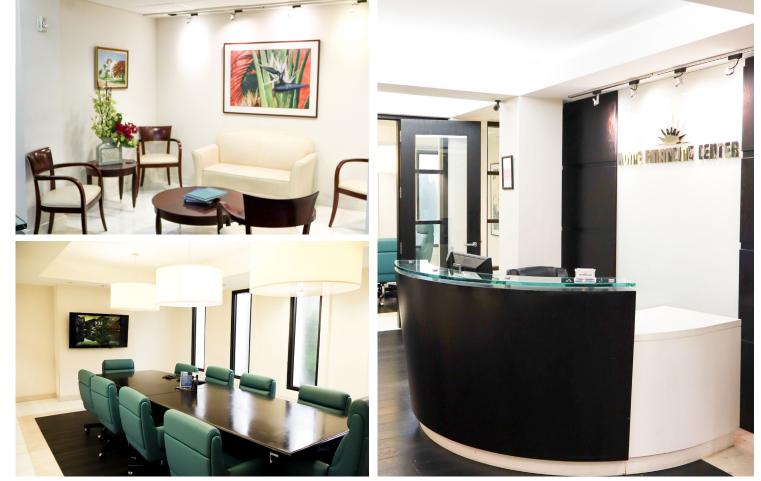

### **KEY HIGHLIGHTS**

- Suite 300 encompasses approximately 7,216 square feet, providing an entire floor of space with direct elevator access that opens straight into the suite
- The elevator opens to a welcoming reception area, complete with a reception desk and a well-appointed conference room
- The layout includes a spacious open area ideal for workstations
- Features 11 private offices
- Includes a large, inviting kitchen area for employees
- Equipped with a generously-sized IT and supply room
- Ability to be sub-divided

### **KEY HIGHLIGHTS**

- Suite 401 is a fully built-out modern office space on the fourth floor of 400 University.
- This suite is one of only two offices on the floor, offering exceptional privacy in a sophisticated environment.
- The layout includes a spacious open area, perfect for workstations.
- Features four private offices.
- Includes a well-appointed conference room.
- Offers a large, inviting kitchen area for employees.
- Equipped with a large IT/storage area.
- Welcoming reception area.