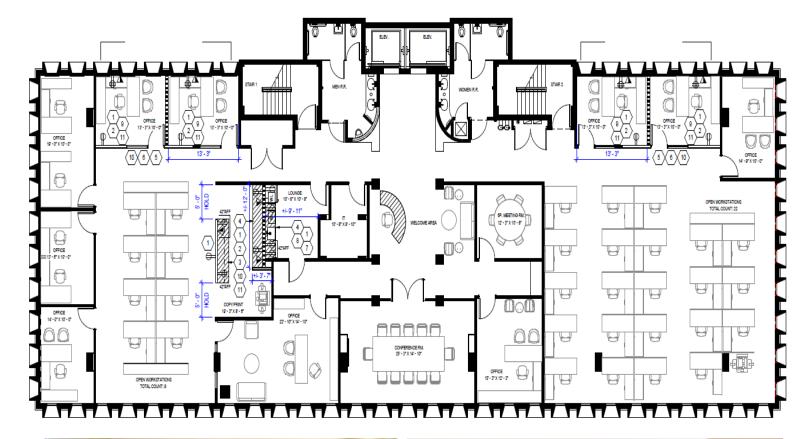

### **KEY HIGHLIGHTS**

- Suite 300 encompasses approximately 7,216 square feet, providing an entire floor of space with direct elevator access that opens straight into the suite
- The elevator opens to a welcoming reception area, complete with a reception desk and a well-appointed conference room
- The layout includes a spacious open area ideal for workstations
- Features 11 private offices
- Includes a large, inviting kitchen area for employees
- Equipped with a generously-sized IT and supply room
- Ability to be sub-divided

# SUITE 300 7,216 SF Available