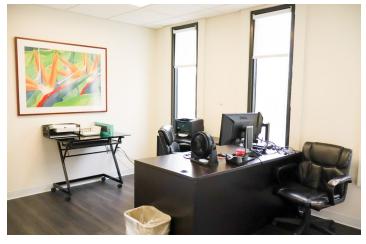

### **KEY HIGHLIGHTS**

- Suite 300 encompasses approximately 7,216 square feet, providing an entire floor of space with direct elevator access that opens straight into the suite
- The elevator opens to a welcoming reception area, complete with a reception desk and a well-appointed conference room
- The layout includes a spacious open area ideal for workstations
- Features 11 private offices
- Includes a large, inviting kitchen area for employees
- Equipped with a generously-sized IT and supply room
- Ability to be sub-divided

### **KEY HIGHLIGHTS**

- Suite 401 is a fully built-out modern office space on the fourth floor of 400 University.
- This suite is one of only two offices on the floor, offering exceptional privacy in a sophisticated environment.
- The layout includes a spacious open area, perfect for workstations.
- Features four private offices.
- Includes a well-appointed conference room.
- Offers a large, inviting kitchen area for employees.
- Equipped with a large IT/storage area.
- Welcoming reception area.