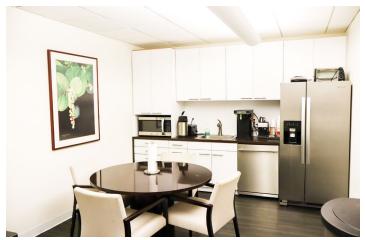

### **KEY HIGHLIGHTS**

- Suite 300 encompasses approximately 7,216 square feet, providing an entire floor of space with direct elevator access that opens straight into the suite
- The elevator opens to a welcoming reception area, complete with a reception desk and a well-appointed conference room
- The layout includes a spacious open area ideal for workstations
- Features 11 private offices
- Includes a large, inviting kitchen area for employees
- Equipped with a generously-sized IT and supply room
- Ability to be sub-divided

### **KEY HIGHLIGHTS**

- Suite 401 is a fully built-out modern office space on the fourth floor of 400 University.
- This suite is one of only two offices on the floor, offering exceptional privacy in a sophisticated environment.
- The layout includes a spacious open area, perfect for workstations.
- Features four private offices.
- Includes a well-appointed conference room.
- Offers a large, inviting kitchen area for employees.
- Equipped with a large IT/storage area.
- Welcoming reception area.