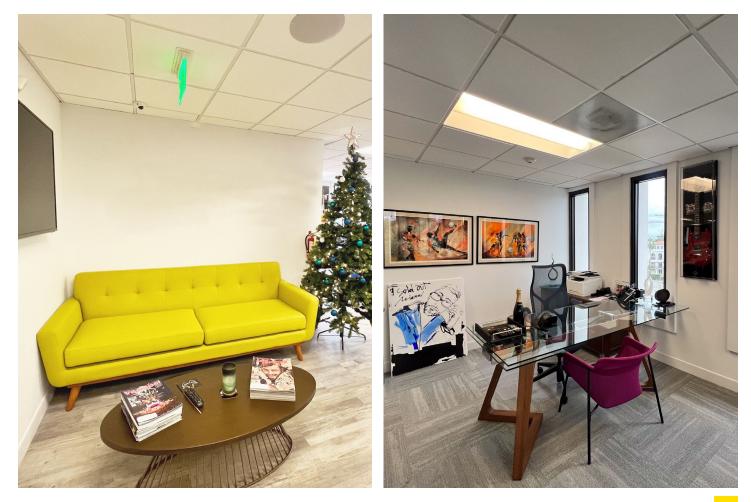

### **KEY HIGHLIGHTS**

- Suite 401 is a fully built-out modern office space on the fourth floor of 400 University.
- This suite is one of only two offices on the floor, offering exceptional privacy in a sophisticated environment.
- The layout includes a spacious open area, perfect for workstations.
- Features four private offices.
- Includes a well-appointed conference room.
- Offers a large, inviting kitchen area for employees.
- Equipped with a large IT/storage area.
- Welcoming reception area.

# SUITE 401 3,320 SF Available