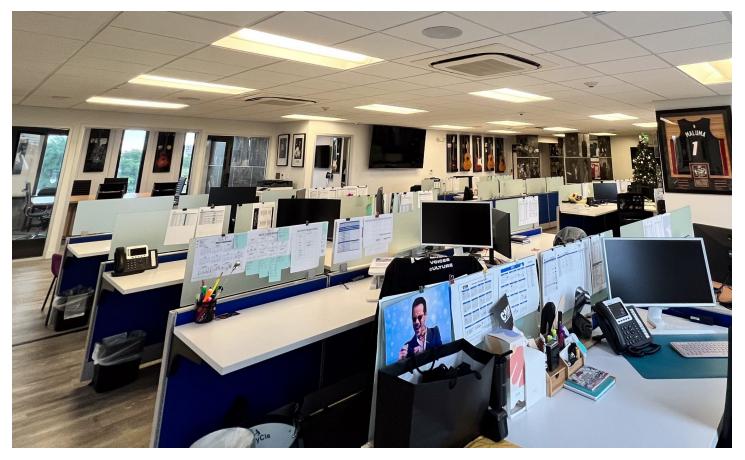

### **KEY HIGHLIGHTS**

- Suite 300 encompasses approximately 7,216 square feet, providing an entire floor of space with direct elevator access that opens straight into the suite
- The elevator opens to a welcoming reception area, complete with a reception desk and a well-appointed conference room
- The layout includes a spacious open area ideal for workstations
- Features 11 private offices
- Includes a large, inviting kitchen area for employees
- Equipped with a generously-sized IT and supply room
- Ability to be sub-divided

# SUITE 300 7,216 SF Available