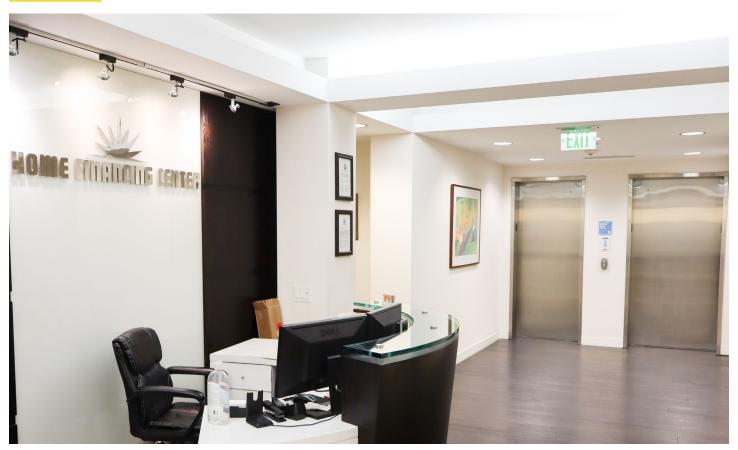

### **KEY HIGHLIGHTS**

- Suite 300 encompasses approximately 7,216 square feet, providing an entire floor of space with direct elevator access that opens straight into the suite
- The elevator opens to a welcoming reception area, complete with a reception desk and a well-appointed conference room
- The layout includes a spacious open area ideal for workstations
- Features 11 private offices
- Includes a large, inviting kitchen area for employees
- Equipped with a generously-sized IT and supply room
- Ability to be sub-divided

# SUITE 300 7,216 SF Available