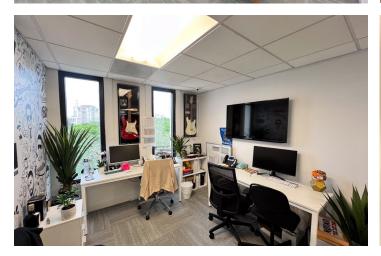

### **KEY HIGHLIGHTS**

- Suite 401 is a fully built-out modern office space on the fourth floor of 400 University.
- This suite is one of only two offices on the floor, offering exceptional privacy in a sophisticated environment.
- The layout includes a spacious open area, perfect for workstations.
- Features four private offices.
- Includes a well-appointed conference room.
- Offers a large, inviting kitchen area for employees.
- Equipped with a large IT/storage area.
- Welcoming reception area.

# SUITE 401 3,320 SF Available