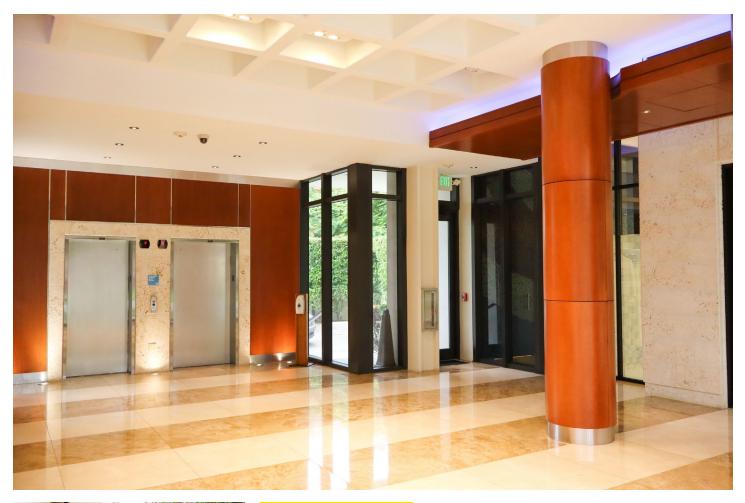

Office spaces are available in various sizes, from a versatile  $\pm$ 3,320 SF suite to an entire floor spanning  $\pm$ 7,216 SF, with the convenience of direct elevator access.

### **KEY HIGHLIGHTS**

- Suite 300 encompasses approximately 7,216 square feet, providing an entire floor of space with direct elevator access that opens straight into the suite
- The elevator opens to a welcoming reception area, complete with a reception desk and a well-appointed conference room
- The layout includes a spacious open area ideal for workstations
- Features 11 private offices
- Includes a large, inviting kitchen area for employees
- Equipped with a generously-sized IT and supply room
- Ability to be sub-divided