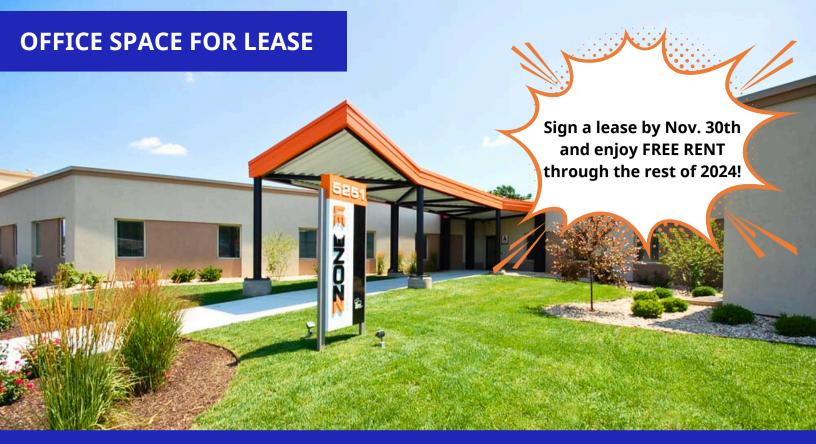

**5251 & 5401 S EAST STREET** 

**INDIANAPOLIS, INDIANA 46227** 

MONTHLY RENT STARTS AT \$610/MO

## **Professional Office Space for Lease in Indianapolis**

Looking for a new space for your business? Explore our versatile commercial office spaces in a prime location at 5251 and 5401 South East Street, just 2 minutes south of I-465. Offering spaces ranging from 244 to 1,500 square feet, with monthly rent starting at \$1,075, all utilities are included. Flexible lease terms to allow for customization based on your needs. Enjoy access to shared conference rooms, breakrooms, and kitchenettes. Many offices feature windows, providing natural light. The building is secure with a fob system accessible to tenants 24/7, and is open to guests from 8am to 5pm. Plus, the surrounding area offers a wide variety of restaurants and amenities to enhance your workday.

### PROPERTY HIGHLIGHTS

- Professional office spaces for lease
- 244 SF 1,500 SF office space available
- Monthly rent starting at \$610/month
- All utilities included in rent
- Flexible lease terms
- Shared Conference Rooms
- Breakroom/ Kitchenette
- Restrooms
- Available space with natural lighting
- Tenant card fobs allowing 24/7 Access
  - o Building unlocked from 8:00 AM 5:00 PM