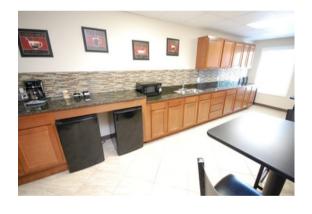

## **Professional Office Space for Lease in Indianapolis**

Looking for a new space for your business? Explore our versatile commercial office spaces in a prime location at 5251 and 5401 South East Street, just 2 minutes south of I-465. Offering spaces ranging from 244 to 1,500 square feet, with monthly rent starting at \$1,075, all utilities are included. Flexible lease terms to allow for customization based on your needs. Enjoy access to shared conference rooms, breakrooms, and kitchenettes. Many offices feature windows, providing natural light. The building is secure with a fob system accessible to tenants 24/7, and is open to guests from 8am to 5pm. Plus, the surrounding area offers a wide variety of restaurants and amenities to enhance your workday.

### PROPERTY HIGHLIGHTS

- Professional office spaces for lease
- 244 SF 1,500 SF office space available
- Monthly rent starting at \$610/month
- All utilities included in rent
- Flexible lease terms
- Shared Conference Rooms
- Breakroom/ Kitchenette
- Restrooms
- Available space with natural lighting
- Tenant card fobs allowing 24/7 Access
  - o Building unlocked from 8:00 AM 5:00 PM