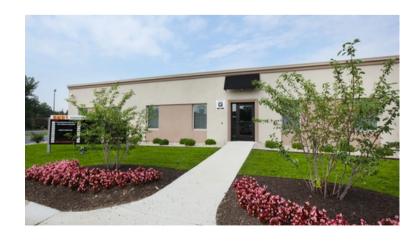

## **Professional Office Space for Lease in Indianapolis**

Looking for a new space for your business? Explore our versatile commercial office spaces in a prime location at 5251 and 5401 South East Street, just 2 minutes south of I-465. Offering spaces ranging from 244 to 1,500 square feet, with monthly rent starting at \$1,075, all utilities are included. Flexible lease terms to allow for customization based on your needs. Enjoy access to shared conference rooms, breakrooms, and kitchenettes. Many offices feature windows, providing natural light. The building is secure with a fob system accessible to tenants 24/7, and is open to guests from 8am to 5pm. Plus, the surrounding area offers a wide variety of restaurants and amenities to enhance your workday.

### PROPERTY HIGHLIGHTS

- Professional office spaces for lease
- 244 SF 1,500 SF office space available
- Monthly rent starting at \$610/month
- All utilities included in rent
- Flexible lease terms
- Shared Conference Rooms
- Breakroom/ Kitchenette
- Restrooms
- Available space with natural lighting
- Tenant card fobs allowing 24/7 Access
  - o Building unlocked from 8:00 AM 5:00 PM