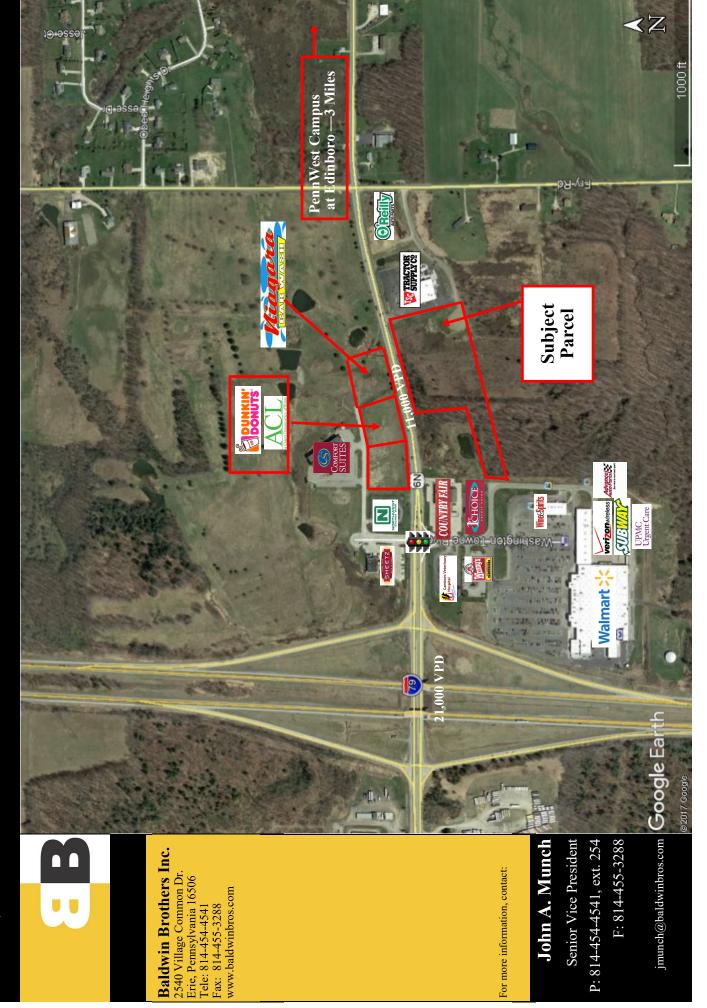

#### DESCRIPTION

- Development opportunity
- Located at I-79 exit Edinboro, PA
- I-79 21,000 VPD
- Rt. 6N-11,000 VPD
- Main Interstate exit for PennWest University at Edinboro

Shadow anchored by Super Walmart-Tractor Supply-O'Reilly Auto Parts

#### DEMOGRAPHICS

- Population
  - · 3 Mile 8,523
  - · 5 Mile 12,103
  - ` 10 Mile 32,911

Average HH Income

3 Mile - \$59,997
5 Mile - \$64,366
10 Mile—\$71,634

For more information, contact: