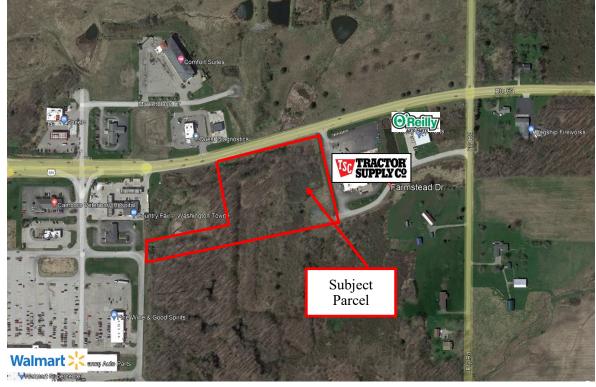

#### DESCRIPTION

- Development opportunity
- Located at I-79 exit Edinboro, PA
- I-79 21,000 VPD
- Rt. 6N-11,000 VPD
- Main Interstate exit for PennWest University at Edinboro

Shadow anchored by Super Walmart-Tractor Supply-O'Reilly Auto Parts