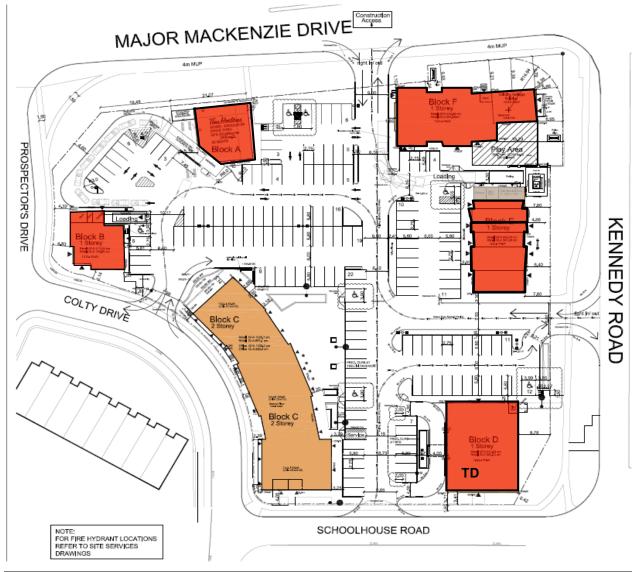

#### Site Plan & Major Tenants

#### **Canada Trust**

| UNIT #        | GLA (Sq.<br>Ft.) | Tenant                     |
|---------------|------------------|----------------------------|
| Α             | 2,400            | Tim Horton's               |
| В             | 2,353            | Wild Wing                  |
| С             | 18,811           | Office Space               |
| D             | 5,500            | TD Bank                    |
| E             | 4,348            | LEASED                     |
| F             | 5,753            | Angus Glen Mon-<br>tessori |
| Total<br>Area | 38,984           |                            |

Available for Lease

Leased

**Conditionally Leased** 

POWERS REAL ESTATE LIMITED

(416) 907-7552

Kennedy Rd. & Major Mackenzie Dr., Markham ON