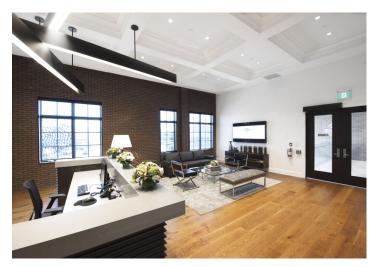

#### 4,804 Sq. Ft. Executive Office Suite for Lease

A rare opportunity to lease prestige executive office space in the heart of the award winning Angus Glen Community. Professionally designed and appointed, this office suite presents as sophisticated elegance for your businesses clients and customers.

Perfect for a small to medium sized professional or executive business. The office space comes complete with a large open reception area, state of the art bright executive boardroom, 7 furnished offices including a corner executive suite, 2 private washrooms & a meeting room which can also be used as an additional executive office. The unit includes a kitchenette which connects directly to the boardroom for client meetings. Access to the unit is via the ground floor through the large open lobby with public elevator and stair access. Private stair access is also available. Unit must be seen to appreciate!