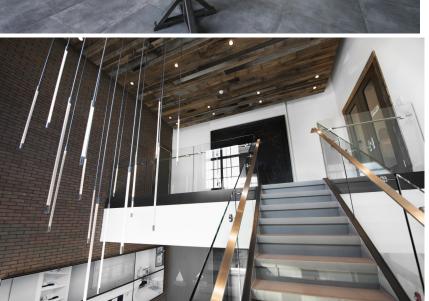

Perfect for a small to medium sized professional or executive business. The office space comes complete with a large open reception area, state of the art bright executive boardroom, 7 furnished offices including a corner executive suite, 2 private washrooms & a meeting room which can also be used as an additional executive office. The unit includes a kitchenette which connects directly to the boardroom for client meetings. Access to the unit is via the ground floor through the large open lobby with public elevator and stair access. Private stair access is also available. Unit must be seen to appreciate!

#### SHOPPES OF ANGUS GLEN Suite 201 Floor Plan

Shared Entry 280 sqft lower level 560 sqft upper level Total 840 sqft

Approximate interior area 4430 sqft

Kennedy Rd. & Major Mackenzie Dr., Markham ON

**POWERS REAL ESTATE LIMITED** 