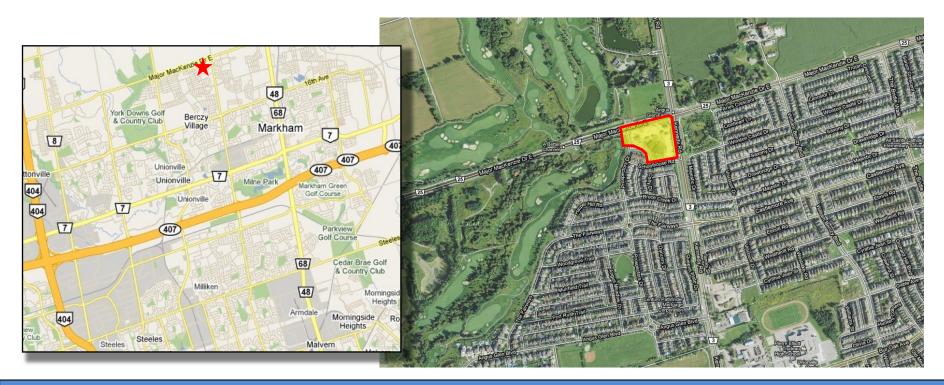

#### SITE STATISTICS

- 41,000 Sq. Ft. Mixed Use Office/Retail Development
- · Located across the Street from the Angus Glen Golf Course and Angus Glen Community Centre
- Office Area (Gross-up) 4,804 Sq. Ft.
- Lease Term: Minimum 3 years and Maximum 5 years with option to renew
- Rental Rates: \$28 psf Net. TMI: \$13.00 psf
- Parking count 167 shared parking stalls