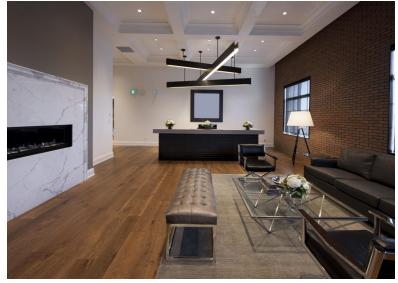

#### 4,804 Sq. Ft. Executive Office Suite for Lease

A rare opportunity to lease prestige executive office space in the heart of the award winning Angus Glen Community. Professionally designed and appointed, this office suite presents as sophisticated elegance for your businesses clients and customers.

Perfect for a small to medium sized professional or executive business. The office space comes complete with a large open reception area, state of the art bright executive boardroom, 7 furnished offices including a corner executive suite, 2 private washrooms & a meeting room which can also be used as an additional executive office. The unit includes a kitchenette which connects directly to the boardroom for client meetings. Access to the unit is via the ground floor through the large open lobby with public elevator and stair access. Private stair access is also available. Unit must be seen to appreciate!