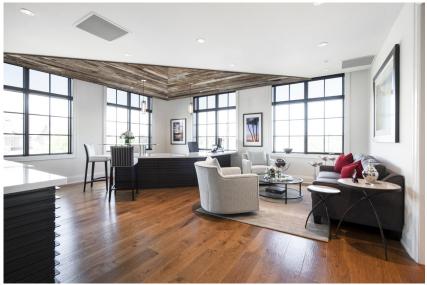

#### 4,804 Sq. Ft. Executive Office Suite for Lease

A rare opportunity to lease prestige executive office space in the heart of the award winning Angus Glen Community. Professionally designed and appointed, this office suite presents as sophisticated elegance for your businesses clients and customers.

Perfect for a small to medium sized professional or executive business. The office space comes complete with a large open reception area, state of the art bright executive boardroom, 7 furnished offices including a corner executive suite, 2 private washrooms & a meeting room which can also be used as an additional executive office. The unit includes a kitchenette which connects directly to the boardroom for client meetings. Access to the unit is via the ground floor through the large open lobby with public elevator and stair access. Private stair access is also available. Unit must be seen to appreciate!