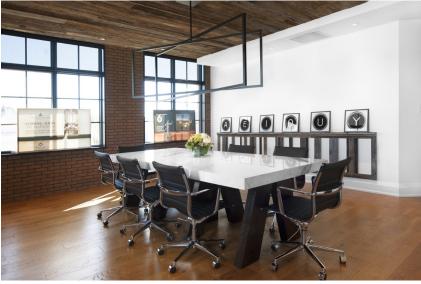

#### 4,804 Sq. Ft. Executive Office Suite for Lease

A rare opportunity to lease prestige executive office space in the heart of the award winning Angus Glen Community. Professionally designed and appointed, this office suite presents as sophisticated elegance for your businesses clients and customers.

Perfect for a small to medium sized professional or executive business. The office space comes complete with a large open reception area, state of the art bright executive boardroom, 7 furnished offices including a corner executive suite, 2 private washrooms & a meeting room which can also be used as an additional executive office. The unit includes a kitchenette which connects directly to the boardroom for client meetings. Access to the unit is via the ground floor through the large open lobby with public elevator and stair access. Private stair access is also available. Unit must be seen to appreciate!