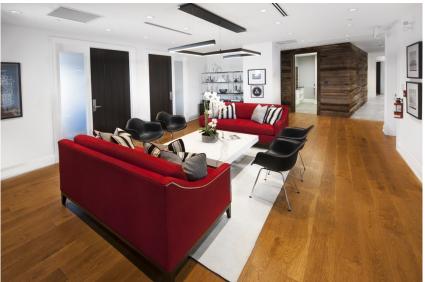

#### 4,804 Sq. Ft. Executive Office Suite for Lease

A rare opportunity to lease prestige executive office space in the heart of the award winning Angus Glen Community. Professionally designed and appointed, this office suite presents as sophisticated elegance for your businesses clients and customers.

Perfect for a small to medium sized professional or executive business. The office space comes complete with a large open reception area, state of the art bright executive boardroom, 7 furnished offices including a corner executive suite, 2 private washrooms & a meeting room which can also be used as an additional executive office. The unit includes a kitchenette which connects directly to the boardroom for client meetings. Access to the unit is via the ground floor through the large open lobby with public elevator and stair access. Private stair access is also available. Unit must be seen to appreciate!