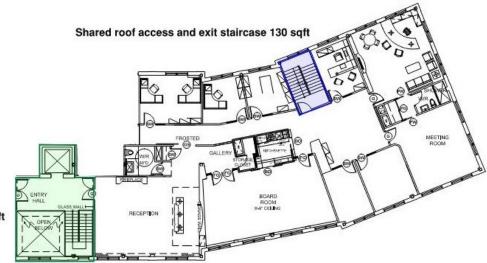

#### SHOPPES OF ANGUS GLEN Suite 201 Floor Plan

Shared Entry 280 sqft lower level 560 sqft upper level Total 840 sqft

Approximate interior area 4430 sqft

Kennedy Rd. & Major Mackenzie Dr., Markham ON

**POWERS REAL ESTATE LIMITED** 

Perfect for a small to medium sized professional or executive business. The office space comes complete with a large open reception area, state of the art bright executive boardroom, 7 furnished offices including a corner executive suite, 2 private washrooms & a meeting room which can also be used as an additional executive office. The unit includes a kitchenette which connects directly to the boardroom for client meetings. Access to the unit is via the ground floor through the large open lobby with public elevator and stair access. Private stair access is also available. Unit must be seen to appreciate!