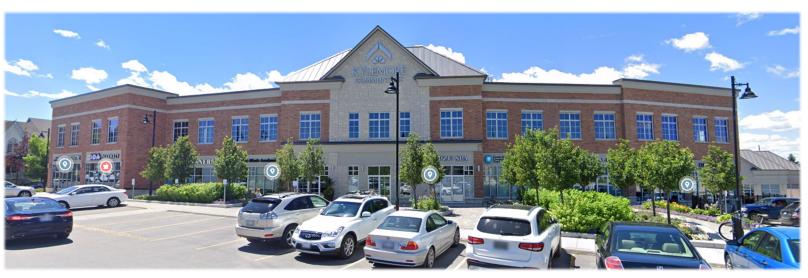

#### SITE STATISTICS

- 41,000 Sq. Ft. Mixed Use Office/Retail Development
- · Located across the Street from the Angus Glen Golf Course and Angus Glen Community Centre
- Office Area (Gross-up) 4,804 Sq. Ft.
- Lease Term: Minimum 3 years and Maximum 5 years with option to renew
- Rental Rates: \$28 psf Net. TMI: \$13.00 psf
- Parking count 167 shared parking stalls