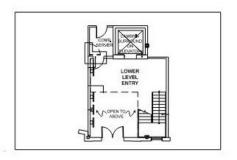

#### SHOPPES OF ANGUS GLEN Suite 201 Floor Plan

Shared Entry 280 sqft lower level 560 sqft upper level Total 840 sqft

Approximate interior area 4430 sqft

Kennedy Rd. & Major Mackenzie Dr., Markham ON

**POWERS REAL ESTATE LIMITED** 