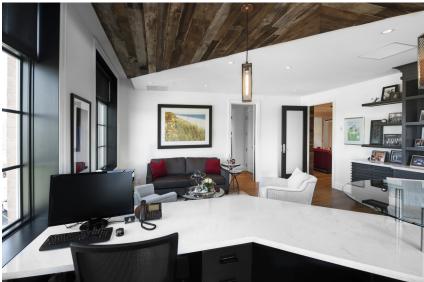

#### 4,804 Sq. Ft. Executive Office Suite for Lease

A rare opportunity to lease prestige executive office space in the heart of the award winning Angus Glen Community. Professionally designed and appointed, this office suite presents as sophisticated elegance for your businesses clients and customers.

Perfect for a small to medium sized professional or executive business. The office space comes complete with a large open reception area, state of the art bright executive boardroom, 7 furnished offices including a corner executive suite, 2 private washrooms & a meeting room which can also be used as an additional executive office. The unit includes a kitchenette which connects directly to the boardroom for client meetings. Access to the unit is via the ground floor through the large open lobby with public elevator and stair access. Private stair access is also available. Unit must be seen to appreciate!