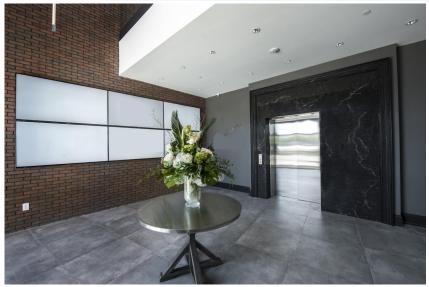

Perfect for a small to medium sized professional or executive business. The office space comes complete with a large open reception area, state of the art bright executive boardroom, 7 furnished offices including a corner executive suite, 2 private washrooms & a meeting room which can also be used as an additional executive office. The unit includes a kitchenette which connects directly to the boardroom for client meetings. Access to the unit is via the ground floor through the large open lobby with public elevator and stair access. Private stair access is also available. Unit must be seen to appreciate!