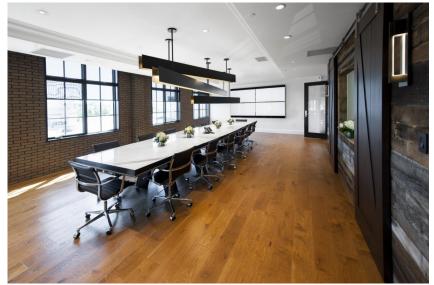

#### 4,804 Sq. Ft. Executive Office Suite for Lease

A rare opportunity to lease prestige executive office space in the heart of the award winning Angus Glen Community. Professionally designed and appointed, this office suite presents as sophisticated elegance for your businesses clients and customers.

Perfect for a small to medium sized professional or executive business. The office space comes complete with a large open reception area, state of the art bright executive boardroom, 7 furnished offices including a corner executive suite, 2 private washrooms & a meeting room which can also be used as an additional executive office. The unit includes a kitchenette which connects directly to the boardroom for client meetings. Access to the unit is via the ground floor through the large open lobby with public elevator and stair access. Private stair access is also available. Unit must be seen to appreciate!