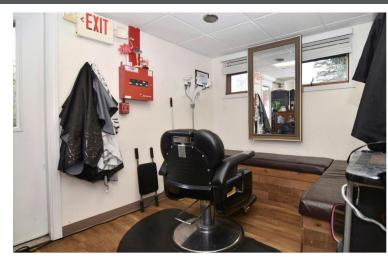

#### **KEY FEATURES: Currently used as a full-service salon**

- •Hair Stations: Four fully equipped stations designed to accommodate a range of hair services.
- •Barber Chair: Dedicated space for a barber chair, adding versatility to the service offerings.
- •Waxing Room: A private, professional space designed for waxing services.
- •Nail Station: Ideal for manicures and pedicures, with room for additional services.
- •Upstairs Rooms: Three additional rooms upstairs, perfectly suited for massage therapy, lash extensions, and skincare treatments