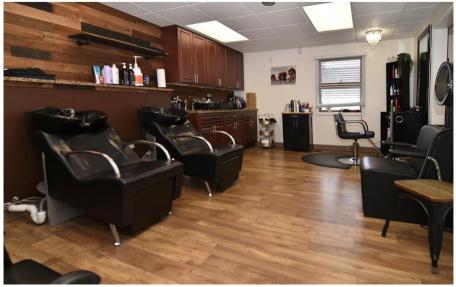

#### **KEY FEATURES: Currently used as a full-service salon**

- •Hair Stations: Four fully equipped stations designed to accommodate a range of hair services.
- •Barber Chair: Dedicated space for a barber chair, adding versatility to the service offerings.
- •Waxing Room: A private, professional space designed for waxing services.
- •Nail Station: Ideal for manicures and pedicures, with room for additional services.
- •Upstairs Rooms: Three additional rooms upstairs, perfectly suited for massage therapy, lash extensions, and skincare treatments