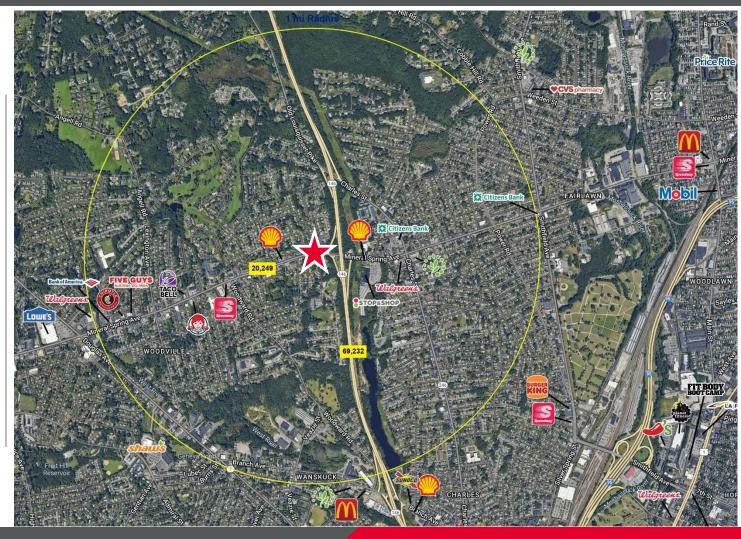

#### **NEIGHBORS**

Citizens Bank, Walgreen's, Stop & Shop, Taco Bel, Wendy's, Five Guys, McDonald's, Lowe's, Bank of America, Chipotle Speedy, Cumberland Farms

#### **TRAFFIC**

Mineral Spring 20,249 vpd Route 146 69,232 vpd