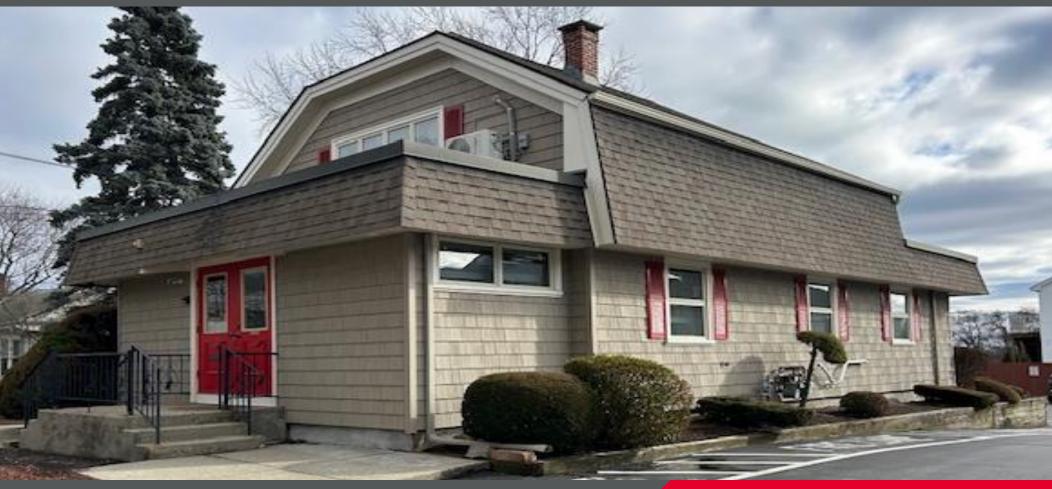

## 1232 MINERAL SPRING AVE NORTH PROVIDENCE, RI

±2,540 SF AVAILABLE / FOR SALE

DEREK BRAZEAU / dbrazeau@hayessherry.com / +1 401 273 2053

#### **LOCATION**

Excellent opportunity to own on Mineral Spring Avenue The space was thoughtfully updated approximately five years ago, with modern mechanicals, electrical, plumbing, and cosmetic finishes. Well-manicured exterior, parking lot and landscaping.

#### **ADDITIONAL HIGHLIGHTS**

**Excellent Visibility & Access:** Situated on Mineral Spring Avenue with high visibility, excellent traffic counts and easy on/off highway access, ensuring a steady flow of foot traffic and exposure.

**Ample Parking:** The property offers parking for up to 15 vehicles, providing convenience for both clients and staff.

Other Uses: This versatile building could be converted to

Mixed-use – commercial/residential, retail, office, medical