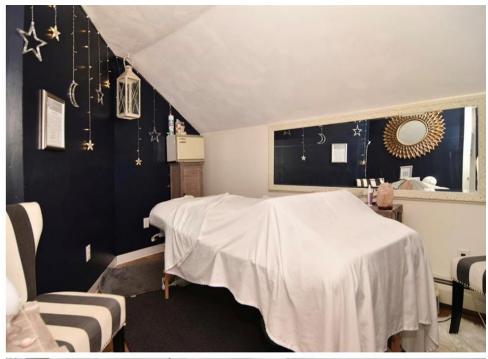

#### **KEY FEATURES: Currently used as a full-service salon**

- •Hair Stations: Four fully equipped stations designed to accommodate a range of hair services.
- •Barber Chair: Dedicated space for a barber chair, adding versatility to the service offerings.
- •Waxing Room: A private, professional space designed for waxing services.
- •Nail Station: Ideal for manicures and pedicures, with room for additional services.
- •Upstairs Rooms: Three additional rooms upstairs, perfectly suited for massage therapy, lash extensions, and skincare treatments