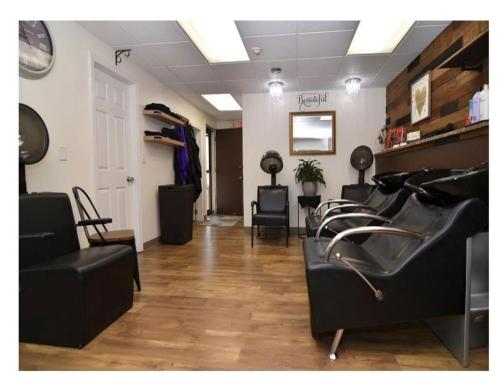

#### **KEY FEATURES: Currently used as a full-service salon**

- •Hair Stations: Four fully equipped stations designed to accommodate a range of hair services.
- •Barber Chair: Dedicated space for a barber chair, adding versatility to the service offerings.
- •Waxing Room: A private, professional space designed for waxing services.
- •Nail Station: Ideal for manicures and pedicures, with room for additional services.
- •Upstairs Rooms: Three additional rooms upstairs, perfectly suited for massage therapy, lash extensions, and skincare treatments