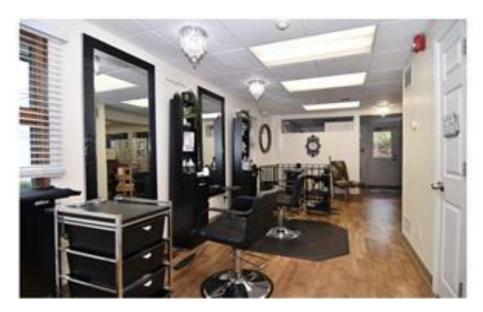

#### **KEY FEATURES: Currently used as a full-service salon**

- •Hair Stations: Four fully equipped stations designed to accommodate a range of hair services.
- •Barber Chair: Dedicated space for a barber chair, adding versatility to the service offerings.
- •Waxing Room: A private, professional space designed for waxing services.
- •Nail Station: Ideal for manicures and pedicures, with room for additional services.
- •Upstairs Rooms: Three additional rooms upstairs, perfectly suited for massage therapy, lash extensions, and skincare treatments