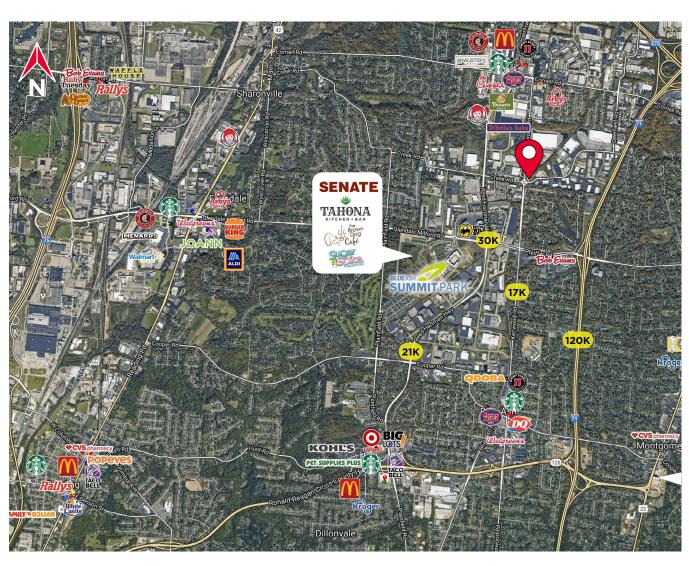

world class park that provides year-round events, activities and venue opportunities (over 1 million visitors per year)
- Less than 2 miles from I-71 Exit 15

RETAIL SPACE

2,484 SF

LAND SIZE

1.08 Acres

\$700,000 OR \$22.00/SF NNN

**ASKING PRICE** 

## **NEIGHBORHOOD DEMOGRAPHICS**

|        | POPULATION | AVG. HH INCOME | DAYTIME POP. |
|--------|------------|----------------|--------------|
| 1 Mile | 3,337      | \$177,185      | 16,405       |
| 3 Mile | 50,057     | \$160,232      | 82,080       |
| 5 Mile | 143,291    | \$150,697      | 193,796      |





## **10738 KENWOOD ROAD**

BLUE ASH, OH 45242



### **PROPERTY PHOTOS**















# 10738 KENWOOD ROAD

BLUE ASH, OH 45242



### SITE AERIAL



## **10738 KENWOOD ROAD**

BLUE ASH, OH 45242



#### **SUBMARKET AERIAL**



For more information, please contact:

#### **ANDREW SELLET**

+1 513 763 3053 andrew.sellet@cushwake.com

#### **ROB MURPHY**

+1 513 763 3033 rob.p.murphy@cushwake.com

©2024 Cushman & Wakefield. All rights reserved. The information contained in this communication is strictly confidential. This information has been obtained from sources believed to be reliable but has not been verified. NO WARRANTY OR REPRESENTATION, EXPRESS OR IMPLIED, IS MADE AS TO THE CONDITION OF THE PROPERTY (OR PROPERTIES) REFERENCED HEREIN OR AS TO THE ACCURACY OR COMPLETENESS OF THE INFORMATION CONTAINED HEREIN, AND SAME IS SUBMITTED SUBJECT TO ERRORS, OMISSIONS, CHANGE OF PRICE, RENTAL OR OTHER CONDITIONS, WITHDRAWAL WITHOUT NOTICE, AND TO ANY SPECIAL LISTING CONDITIONS IMPOSED BY THE PROPERTY OWNER(S). ANY PR