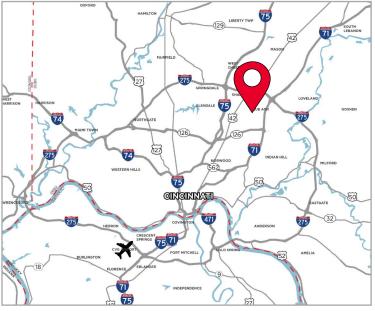

Road & Creek Road with signalized light
- Monument signage available
- Numerous office and industrial users nearby with strong daytime demographics of over 190,000 people in a 5 mile range
- Located near Summit Park, a 130 acre world class park that provides year-round events, activities and venue opportunities (over 1 million visitors per year)
- Less than 2 miles from I-71 Exit 15

RETAIL SPACE

2,484 SF

LAND SIZE

1.08 Acres

\$700,000 OR \$22.00/SF NNN

**ASKING PRICE** 

## **NEIGHBORHOOD DEMOGRAPHICS**

|        | POPULATION | AVG. HH INCOME | DAYTIME POP. |
|--------|------------|----------------|--------------|
| 1 Mile | 3,337      | \$177,185      | 16,405       |
| 3 Mile | 50,057     | \$160,232      | 82,080       |
| 5 Mile | 143,291    | \$150,697      | 193,796      |





## **10738 KENWOOD ROAD**

BLUE ASH, OH 45242



### **PROPERTY PHOTOS**















# 10738 KENWOOD ROAD

BLUE ASH, OH 45242



### SITE AERIAL



## **10738 KENWOOD ROAD**

BLUE ASH, OH 45242



#### **SUBMARKET AERIAL**



For more information, please contact:

#### **ANDREW SELLET**

+1 513 763 3053 andrew.sellet@cushwake.com

#### **ROB MURPHY**

+1 513 763 3033 rob.p.murphy@cushwake.com

©2024 Cushman & Wakefield. All rights reserved. The information contained in this communication is strictly confidential. This information has been obtained from sources believed to be reliable but has not been verified. NO WARRANTY OR REPRESENTATION, EXPRESS OR IMPLIED, IS MADE AS TO THE CONDITION OF THE PROPERTY (OR PROPERTIES) REFERENCED HEREIN OR AS TO THE ACCURACY OR COMPLETENESS OF THE INF