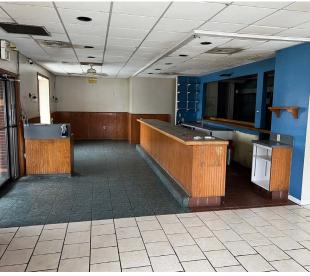

ffice and industrial users nearby with strong daytime demographics of over 190,000 people in a 5 mile range
- Located near Summit Park, a 130 acre world class park that provides year-round events, activities and venue opportunities (over 1 million visitors per year)
- Less than 2 miles from I-71 Exit 15

RETAIL SPACE

2,484 SF

LAND SIZE

1.08 Acres

\$700,000 OR \$22.00/SF NNN

**ASKING PRICE** 

## **NEIGHBORHOOD DEMOGRAPHICS**

|        | POPULATION | AVG. HH INCOME | DAYTIME POP. |
|--------|------------|----------------|--------------|
| 1 Mile | 3,337      | \$177,185      | 16,405       |
| 3 Mile | 50,057     | \$160,232      | 82,080       |
| 5 Mile | 143,291    | \$150,697      | 193,796      |





## **10738 KENWOOD ROAD**

BLUE ASH, OH 45242



### **PROPERTY PHOTOS**















# 10738 KENWOOD ROAD

BLUE ASH, OH 45242



### SITE AERIAL



## **10738 KENWOOD ROAD**

BLUE ASH, OH 45242



#### **SUBMARKET AERIAL**



For more information, please contact:

#### **ANDREW SELLET**

+1 513 763 3053 andrew.sellet@cushwake.com

#### **ROB MURPHY**

+1 513 763 3033 rob.p.murphy@cushwake.com

©2024 Cushman & Wakefield. All rights reserved. The information contained in this communication is strictly confidential. This information has been obtained from sources believed to be reliable but has not been verified. NO WARRANTY OR REPRESENTATION, EXPRESS OR IMPLIED, IS MADE AS TO THE CONDITION OF THE PROPERTY (OR PROPERTIES) REFERENCED HEREIN OR AS TO THE ACCURACY OR COMPLETENESS OF THE INFORMATION CONTAINED HEREIN, AND SAME IS SUBMITTED SUBJECT TO ERRORS, OMISSIONS, CHA