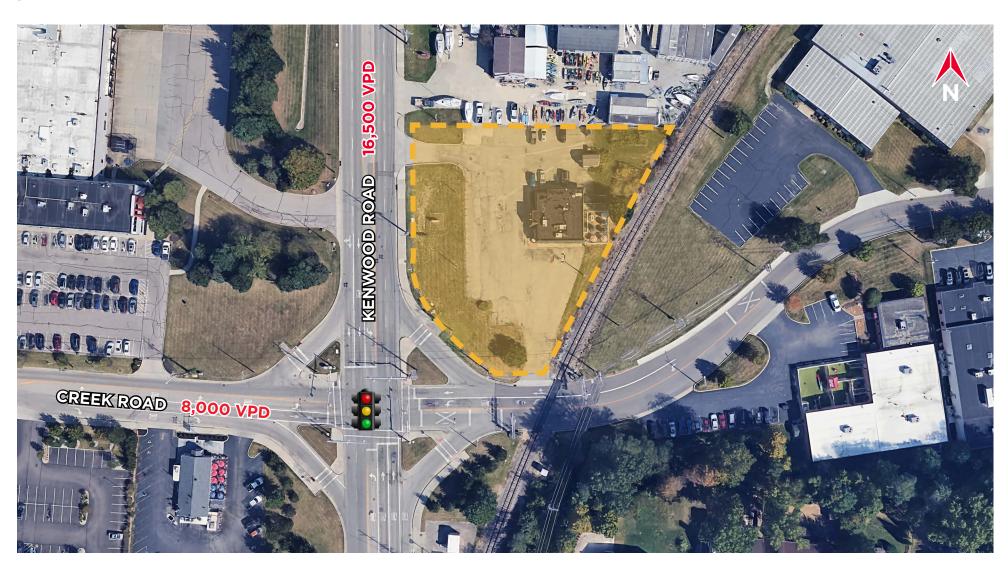

### SITE AERIAL

#### **PROPERTY HIGHLIGHTS**

- 2,484 SF former restaurant with hood system
- At the corner of Kenwood Road & Creek Road with signalized light
- Monument signage available
- Numerous office and industrial users nearby with strong daytime demographics of over 190,000 people in a 5 mile range
- Located near Summit Park, a 130 acre world class park that provides year-round events, activities and venue opportunities (over 1 million visitors per year)
- Less than 2 miles from I-71 Exit 15