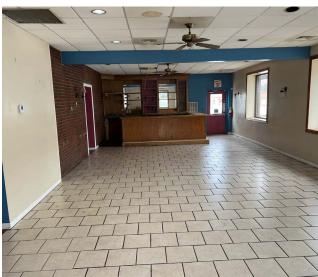

us office and industrial users nearby with strong daytime demographics of over 190,000 people in a 5 mile range
- Located near Summit Park, a 130 acre world class park that provides year-round events, activities and venue opportunities (over 1 million visitors per year)
- Less than 2 miles from I-71 Exit 15

RETAIL SPACE

2,484 SF

LAND SIZE

1.08 Acres

\$700,000 OR \$22.00/SF NNN

**ASKING PRICE** 

## **NEIGHBORHOOD DEMOGRAPHICS**

|        | POPULATION | AVG. HH INCOME | DAYTIME POP. |
|--------|------------|----------------|--------------|
| 1 Mile | 3,337      | \$177,185      | 16,405       |
| 3 Mile | 50,057     | \$160,232      | 82,080       |
| 5 Mile | 143,291    | \$150,697      | 193,796      |





## **10738 KENWOOD ROAD**

BLUE ASH, OH 45242



### **PROPERTY PHOTOS**















# 10738 KENWOOD ROAD

BLUE ASH, OH 45242



### SITE AERIAL



## **10738 KENWOOD ROAD**

BLUE ASH, OH 45242



#### **SUBMARKET AERIAL**



For more information, please contact:

#### **ANDREW SELLET**

+1 513 763 3053 andrew.sellet@cushwake.com

#### **ROB MURPHY**

+1 513 763 3033 rob.p.murphy@cushwake.com

©2024 Cushman & Wakefield. All rights reserved. The information contained in this communication is strictly confidential. This information has been obtained from sources believed to be reliable but has not been verified. NO WARRANTY OR REPRESENTATION, EXPRESS OR IMPLIED, IS MADE AS TO THE CONDITION OF THE PROPERTY (OR PROPERTIES) REFERENCED HEREIN OR AS TO THE ACCURACY OR COMPLETENESS OF THE INFORMATION CONTAINED HEREIN, AND SAME IS SUBMITTED SUBJECT TO ERRORS, OMISSIONS,