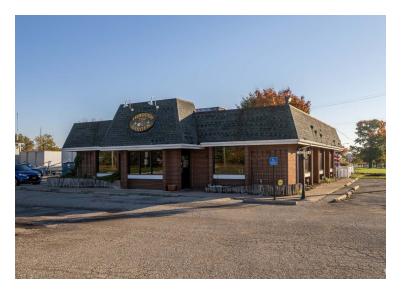

od Road & Creek Road with signalized light
- Monument signage available
- Numerous office and industrial users nearby with strong daytime demographics of over 190,000 people in a 5 mile range
- Located near Summit Park, a 130 acre world class park that provides year-round events, activities and venue opportunities (over 1 million visitors per year)
- Less than 2 miles from I-71 Exit 15

RETAIL SPACE

2,484 SF

LAND SIZE

1.08 Acres

\$700,000 OR \$22.00/SF NNN

**ASKING PRICE** 

## **NEIGHBORHOOD DEMOGRAPHICS**

|        | POPULATION | AVG. HH INCOME | DAYTIME POP. |
|--------|------------|----------------|--------------|
| 1 Mile | 3,337      | \$177,185      | 16,405       |
| 3 Mile | 50,057     | \$160,232      | 82,080       |
| 5 Mile | 143,291    | \$150,697      | 193,796      |





## **10738 KENWOOD ROAD**

BLUE ASH, OH 45242



### **PROPERTY PHOTOS**















# 10738 KENWOOD ROAD

BLUE ASH, OH 45242



### SITE AERIAL



## **10738 KENWOOD ROAD**

BLUE ASH, OH 45242



#### **SUBMARKET AERIAL**



For more information, please contact:

#### **ANDREW SELLET**

+1 513 763 3053 andrew.sellet@cushwake.com

#### **ROB MURPHY**

+1 513 763 3033 rob.p.murphy@cushwake.com

©2024 Cushman & Wakefield. All rights reserved. The information contained in this communication is strictly confidential. This information has been obtained from sources believed to be reliable but has not been verified. NO WARRANTY OR REPRESENTATION, EXPRESS OR IMPLIED, IS MADE AS TO THE CONDITION OF THE PROPERTY (OR PROPERTIES) REFERENCED HEREIN OR AS TO THE ACCURACY OR COMPLETENESS OF THE I