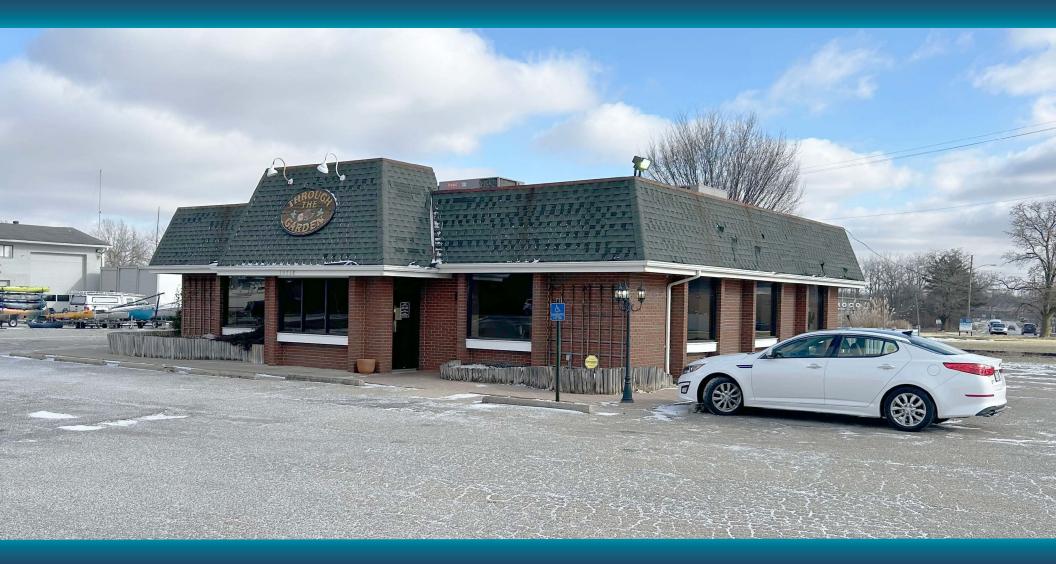

#### **PROPERTY HIGHLIGHTS**

- 2,484 SF former restaurant with hood system
- At the corner of Kenwood Road & Creek Road with signalized light
- Monument signage available
- Numerous office and industrial users nearby with strong daytime demographics of over 190,000 people in a 5 mile range
- Located near Summit Park, a 130 acre world class park that provides year-round events, activities and venue opportunities (over 1 million visitors per year)
- Less than 2 miles from I-71 Exit 15

### **PROPERTY PHOTOS**