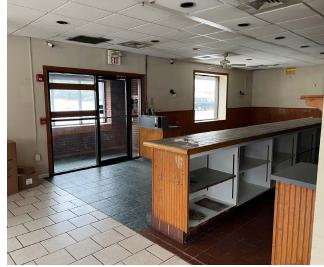

ice and industrial users nearby with strong daytime demographics of over 190,000 people in a 5 mile range
- Located near Summit Park, a 130 acre world class park that provides year-round events, activities and venue opportunities (over 1 million visitors per year)
- Less than 2 miles from I-71 Exit 15

RETAIL SPACE

2,484 SF

LAND SIZE

1.08 Acres

\$700,000 OR \$22.00/SF NNN

**ASKING PRICE** 

## **NEIGHBORHOOD DEMOGRAPHICS**

|        | POPULATION | AVG. HH INCOME | DAYTIME POP. |
|--------|------------|----------------|--------------|
| 1 Mile | 3,337      | \$177,185      | 16,405       |
| 3 Mile | 50,057     | \$160,232      | 82,080       |
| 5 Mile | 143,291    | \$150,697      | 193,796      |





## **10738 KENWOOD ROAD**

BLUE ASH, OH 45242



### **PROPERTY PHOTOS**















# 10738 KENWOOD ROAD

BLUE ASH, OH 45242



### SITE AERIAL



## **10738 KENWOOD ROAD**

BLUE ASH, OH 45242



#### **SUBMARKET AERIAL**



For more information, please contact:

#### **ANDREW SELLET**

+1 513 763 3053 andrew.sellet@cushwake.com

#### **ROB MURPHY**

+1 513 763 3033 rob.p.murphy@cushwake.com

©2024 Cushman & Wakefield. All rights reserved. The information contained in this communication is strictly confidential. This information has been obtained from sources believed to be reliable but has not been verified. NO WARRANTY OR REPRESENTATION, EXPRESS OR IMPLIED, IS MADE AS TO THE CONDITION OF THE PROPERTY (OR PROPERTIES) REFERENCED HEREIN OR AS TO THE ACCURACY OR COMPLETENESS OF THE INFORMATION CONTAINED HEREIN, AND SAME IS SUBMITTED SUBJECT TO ERRORS, OMISSIONS, CHANG