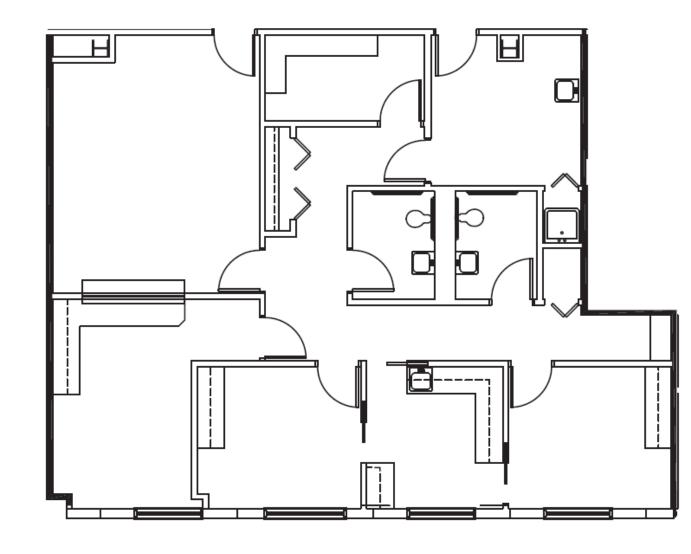

# Suite 310: 1,719 RSF

### SUITE FEATURES

- Existing Conditions
- Three exam rooms
- Plumbed break room with secondary exit
- Nurse or admin work area
- Waiting & reception
- Two private restrooms
- Storage and IT/Data room
- South exposure