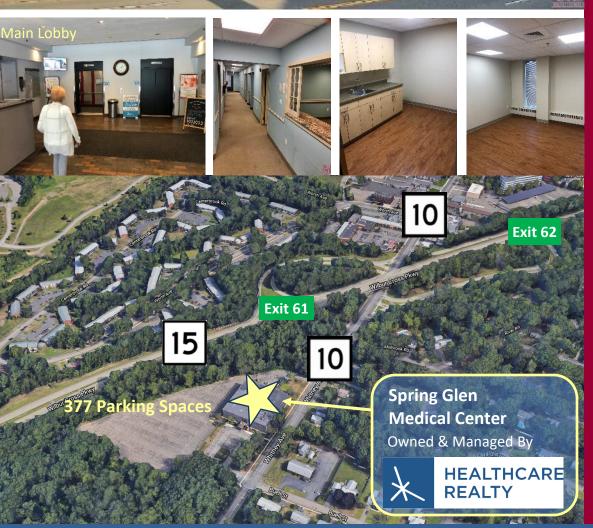

## **Property Highlights**

- 85,974± SF Multi-tenant Medical Office Building
- 24 Hour access
- Property Manager on site
- 2 Suites available for Lease
  - 2,024± SF 2<sup>nd</sup> FL #220
  - 1,687± SF 2<sup>nd</sup> FL #250
  - Mattaport Tour Link
- 377 Surface parking spaces
- Located directly off the Merritt Parkway
- On New Haven bus line
- Close proximity to New Haven & YNHH Medical centers