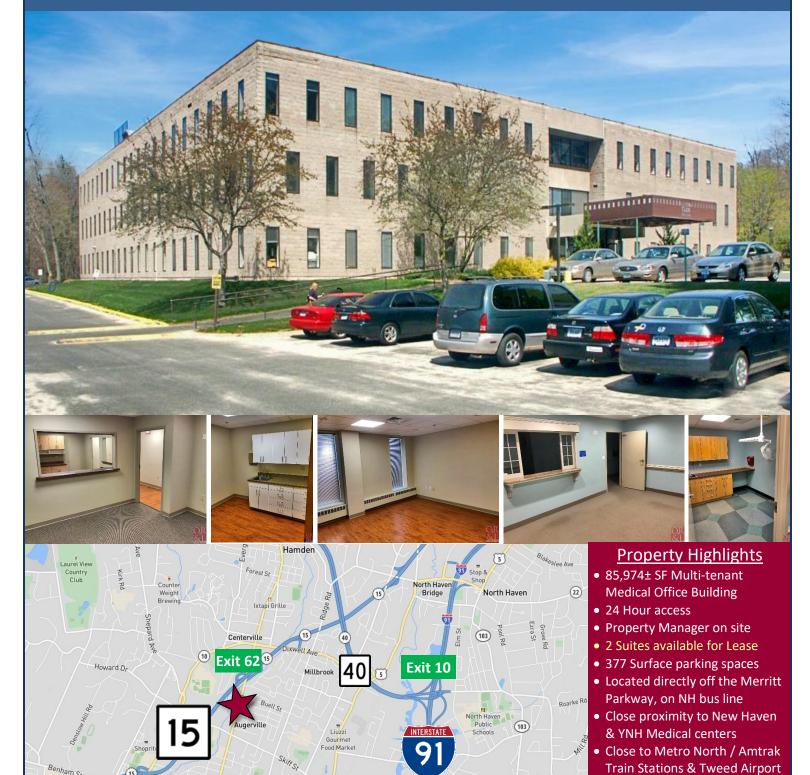

## FOR LEASE: SPRING GLEN MEDICAL CENTER 2 SUITES - 1,687± SF & 2,024± SF | MEDICAL OFFICE SPACE

O,R &L

Spring Glen Medical Center, 2200 Whitney Ave, Hamden, CT 06518

**LEASE RATE: Call Listing Broker** 

## **Property Highlights**

- 85,974± SF Multi-tenant Medical Office Building
- 24 Hour access
- Property Manager on site
- 2 Suites available for Lease
  - 2,024± SF 2<sup>nd</sup> FL #220
  - 1,687± SF 2<sup>nd</sup> FL #250
  - Mattaport Tour Link
- 377 Surface parking spaces
- Located directly off the Merritt Parkway
- On New Haven bus line
- Close proximity to New Haven & YNHH Medical centers