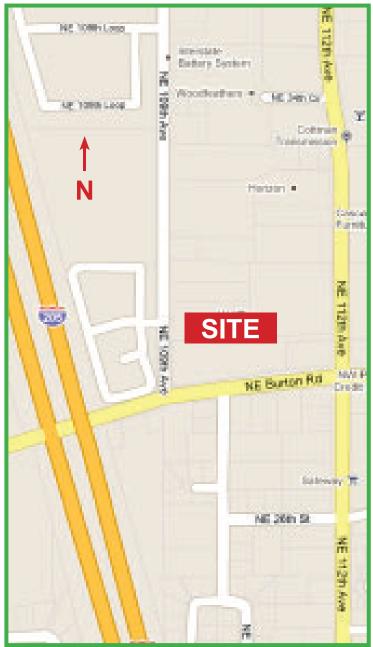

#### **Features:**

- Total of 3 Drive-in Doors, (1 at each Suite)
- 15' Clear Height
- 480 Volt, approx. 300 Amps Power
- Sprinklered Building
- Easy access to I-205 & SR-500

Do Not Disturb Tenants.

For more information contact Coleman Brown, CCIM (360) 952-4758 Coleman@CCPprop.com