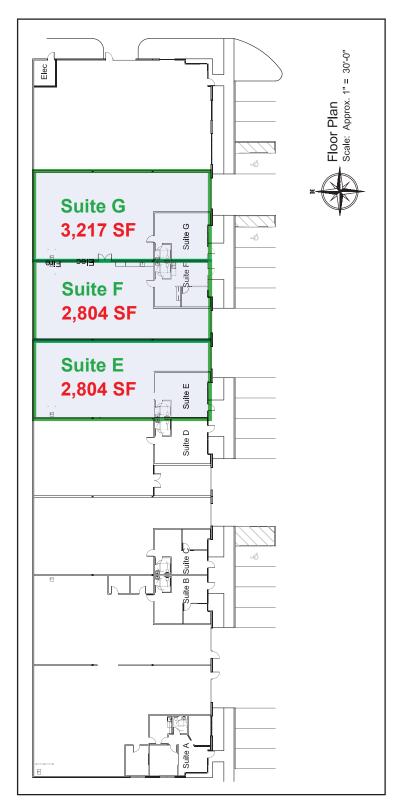

#### 8,825 SF Space Divisible To:

Suite E - 2,804 SF Shell

2,223 SF Warehouse and 581 SF Office

Rate: \$3,221/Month + NNN Available March 1, 2025

Suite F - 2,804 SF Shell

2.223 SF Warehouse and 581 SF Office

Rate: \$3,221/Month + NNN Available March 1, 2025

Suite G - 3,217 SF Shell

2,599 SF Warehouse and 618 SF Office

Rate: \$3,637/Month + NNN Available March 1, 2025