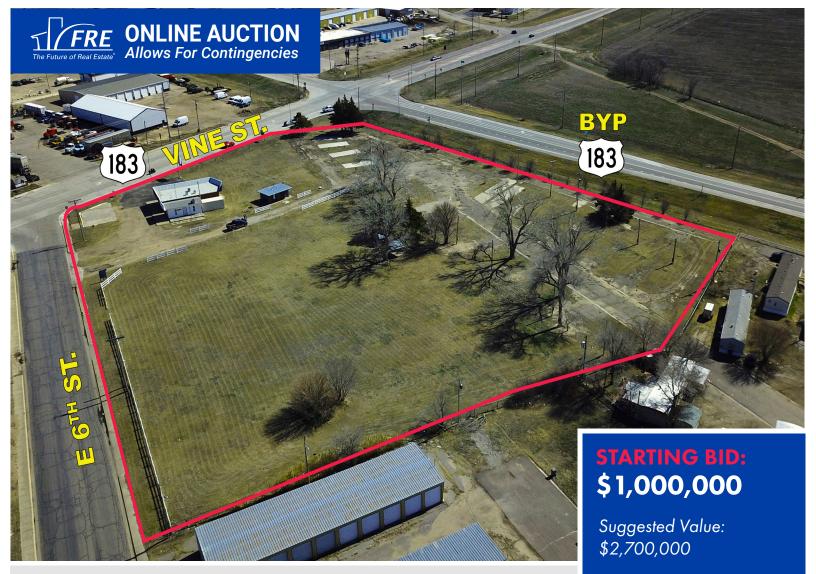

## ±4.90 AC HIGH-VISIBILITY CORNER AVAILABLE -PRIME COMMERCIAL LAND IN HAYS, KANSAS

501 Vine St, Hays, Kansas 67601

FRE Auctions and RE/MAX PRO are pleased to present the Online Auction Plus<sup>®</sup> event (allows for contingencies) for this ±4.90 acres of Prime Corner Commercial Land in Hays, Kansas.

## **PROPERTY HIGHLIGHTS**

- Optimal Visibility. Situated at a high-traffic intersection ensuring maximusm exposure.
- Potential uses include but are not limited to retail and service-oriented establishments.
- · Located in Hays, the regional retail hub for Northwest Kansas