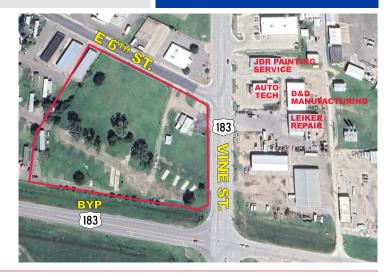

## ±4.90 AC HIGH-VISIBILITY CORNER AVAILABLE -PRIME COMMERCIAL LAND IN HAYS, KANSAS

501 Vine St, Hays, Kansas 67601

FRE Auctions and RE/MAX PRO are pleased to present the Online Auction Plus<sup>®</sup> event (allows for contingencies) for this ±4.90 acres of Prime Corner Commercial Land in Hays, Kansas.

## **PROPERTY HIGHLIGHTS**

- Optimal Visibility. Situated at a high-traffic intersection ensuring maximusm exposure.
- Potential uses include but are not limited to retail and service-oriented establishments.
- · Located in Hays, the regional retail hub for Northwest Kansas