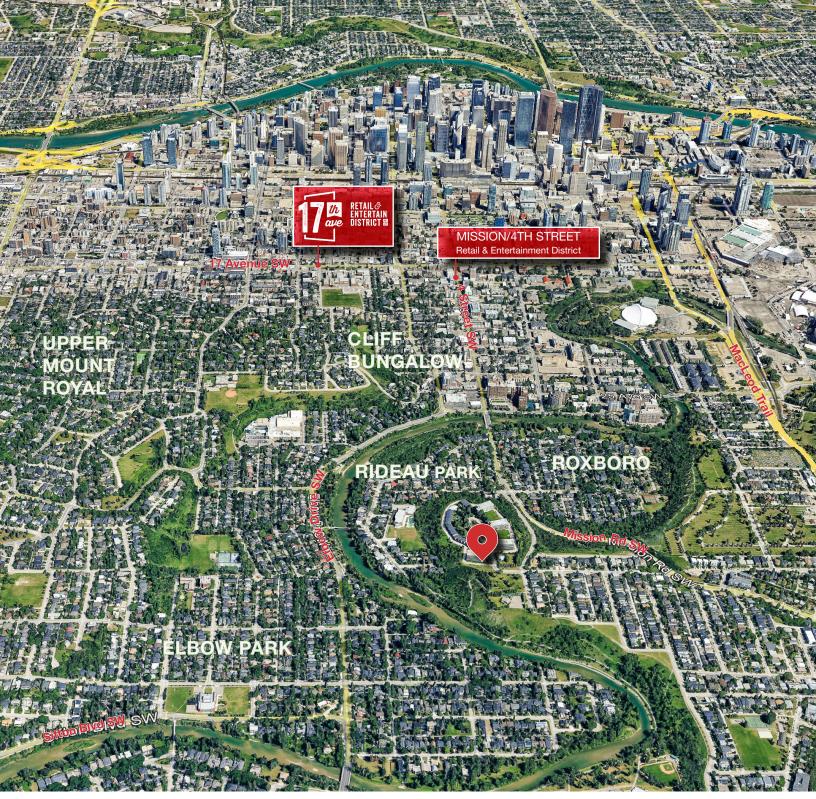

### LOCATION

Located in the prestigious Rideau Park neighborhood, this retail condo presents an exceptional investment opportunity at 3316 Rideau PI SW, Calgary AB. As the sole commercial unit in the building, it offers a unique advantage in this affluent area