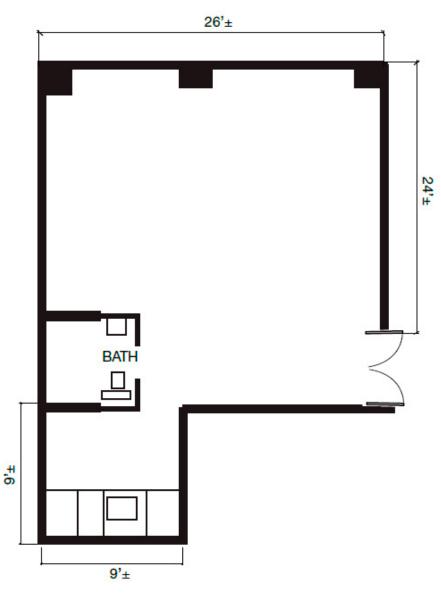

# **FOR SALE Retail Condo** 742± SQUARE FEET

# **Retail Condo | 742 SF**

#106 - 3316 Rideau Place SW | Calgary, Alberta

## **Property Details**

| List Price     | \$415,000.00       |
|----------------|--------------------|
| Property Taxes | \$4,970.24         |
| Condo Fee      | \$731.60 per month |
| Year Built     | 1955               |
| Zoning         | M-H2               |