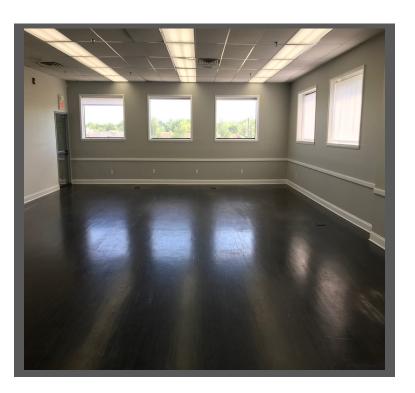

## 19 WILLARD ROAD, NORWALK, CT. 06851

This space can be used for destination retail such as furniture warehouse, or recreational such as dance studio, martial arts or warehouse distribution.

- Rent upon request
- 6,800 sf available
- Taxes \$1.83/SF
- Column spacing 17 ½ ft x 22 ft
- 71 parking spaces
- Ceiling height 11 to 12 ft
- Located near Exit 16, off I-95 and near the Westport/Norwalk