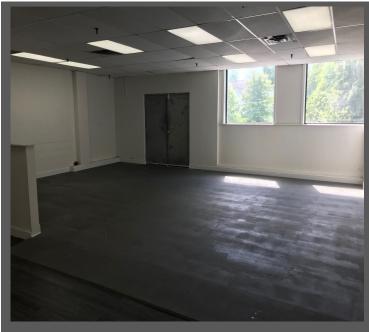

## 19 WILLARD ROAD, NORWALK, CT. 06851

This space can be used for destination retail such as furniture warehouse, or recreational such as dance studio, martial arts or warehouse distribution.

- Rent upon request
- 6,800 sf available
- Taxes \$1.83/SF
- Column spacing 17 ½ ft x 22 ft
- 71 parking spaces
- Ceiling height 11 to 12 ft
- Located near Exit 16, off I-95 and near the Westport/Norwalk