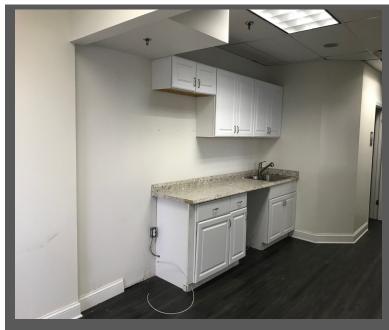

## 19 WILLARD ROAD, NORWALK, CT. 06851

This space can be used for destination retail such as furniture warehouse, or recreational such as dance studio, martial arts or warehouse distribution.

- Rent upon request
- 6,800 sf available
- Taxes \$1.83/SF
- Column spacing 17 ½ ft x 22 ft
- 71 parking spaces
- Ceiling height 11 to 12 ft
- Located near Exit 16, off I-95 and near the Westport/Norwalk