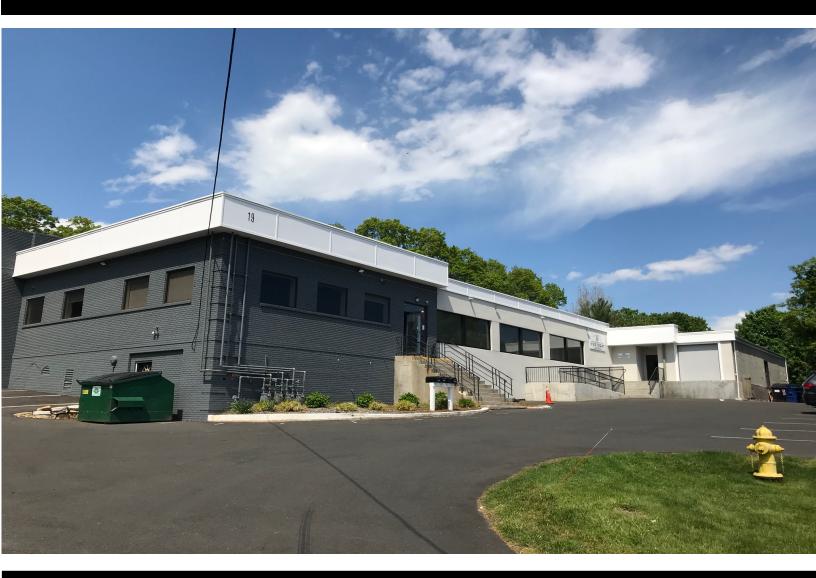

## 19 WILLARD ROAD, NORWALK, CT. 06851

This space can be used for destination retail such as furniture warehouse, or recreational such as dance studio, martial arts or warehouse distribution.

- Rent upon request
- 6,800 sf available
- Taxes \$1.83/SF
- Column spacing 17 ½ ft x 22 ft
- 71 parking spaces
- Ceiling height 11 to 12 ft
- Located near Exit 16, off I-95 and near the Westport/Norwalk