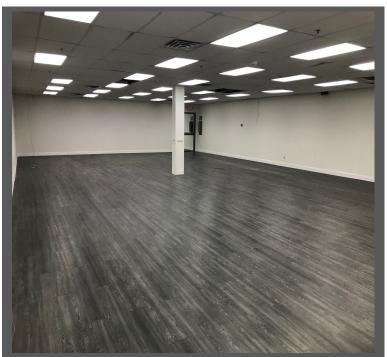

## 19 WILLARD ROAD, NORWALK, CT. 06851

This space can be used for destination retail such as furniture warehouse, or recreational such as dance studio, martial arts or warehouse distribution.

- Rent upon request
- 6,800 sf available
- Taxes \$1.83/SF
- Column spacing 17 ½ ft x 22 ft
- 71 parking spaces
- Ceiling height 11 to 12 ft
- Located near Exit 16, off I-95 and near the Westport/Norwalk