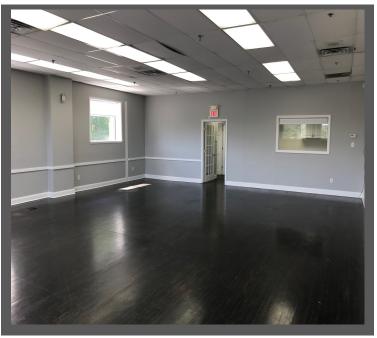

## 19 WILLARD ROAD, NORWALK, CT. 06851

This space can be used for destination retail such as furniture warehouse, or recreational such as dance studio, martial arts or warehouse distribution.

- Rent upon request
- 6,800 sf available
- Taxes \$1.83/SF
- Column spacing 17 ½ ft x 22 ft
- 71 parking spaces
- Ceiling height 11 to 12 ft
- Located near Exit 16, off I-95 and near the Westport/Norwalk