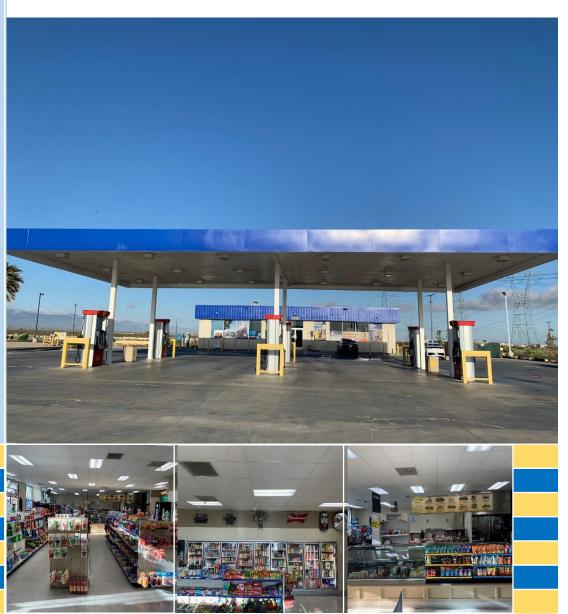

## \$3,100,000

This station/truck stop is located off Hwy 395 in Adelanto, CA (NW of Victorville).

Station pumps 55,000 Gallons per month on average @ 50ct or more margin, and store is doing \$65,000, including \$10,000 in Deli. Sales Gas & Diesel. 6 new dispensers & 2 DWF tanks (10K, and a 20k, split into 12k and 8k). New LED Price Sign was installed in 2021.

73,181 SF land and 3,876 SF Bldg. Built in year 2000 HAS BEER & WINE LICESNE Business Hrs: 6:00 am 9:00

pm.

## 16898 Sportsman Center, Adelanto, CA 92301

ICOA, INC.

Gas Station Sales Specialist Features Include: DWF tanks, one split in two sections. 6 new fuel dispensers. Large store with BEER & WINE license. Sitting area for deli section. Next to a stadium and when there is an event at the stadium, the sales jumps up. Qualified for SBA loan. Great books and records. No contamination Potentials: May add more pumps for diesel and promot diesel sales. New warehouses and new homes scheduled to be built along HWY 395 and across from the service station. Area is expanding enormously. Stadium next to the station is scheduled to go under renovation.