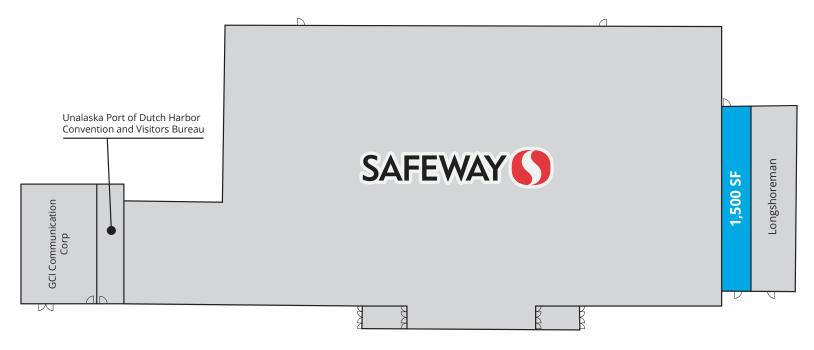

#### **Property Highlights**

- 1,500 SF available for lease
- Safeway Anchored retail shop
- \$2.30/SF
- Cotenants include: GCI Communication Corp, Unalaska Port of Dutch Harbor Convention and Visitors Bureau, and International Longshore & Warehouse Union-Unit 223

## Site Plan & Photos