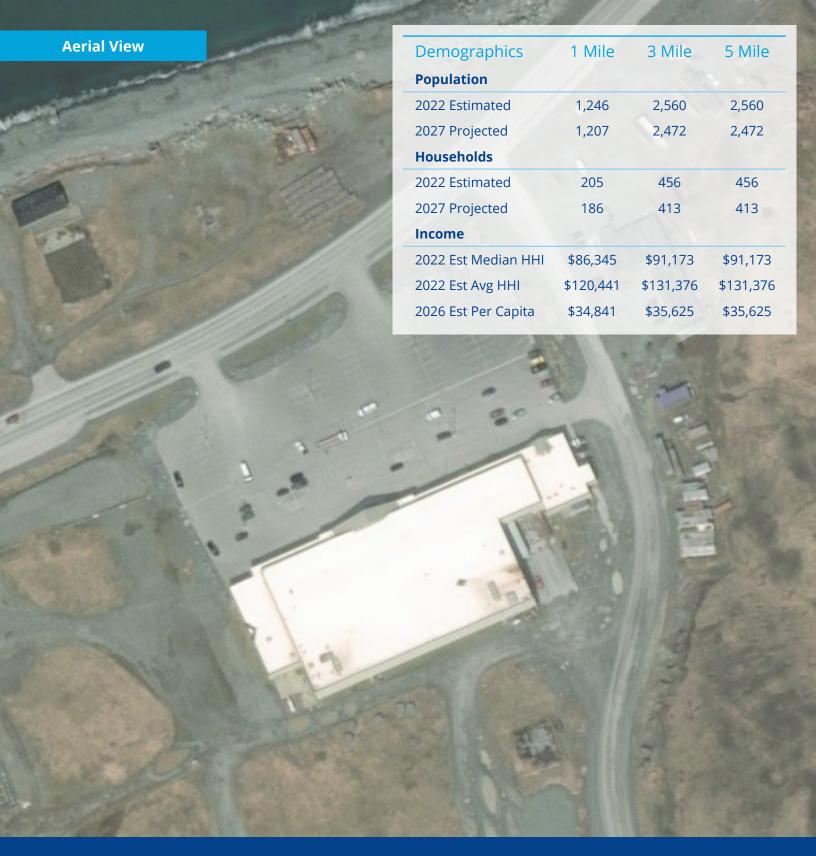

### **Dutch Harbor Safeway** Retail Space

2029 Airport Beach Rd Unalaska, Alaska 99692

## Site Plan & Photos