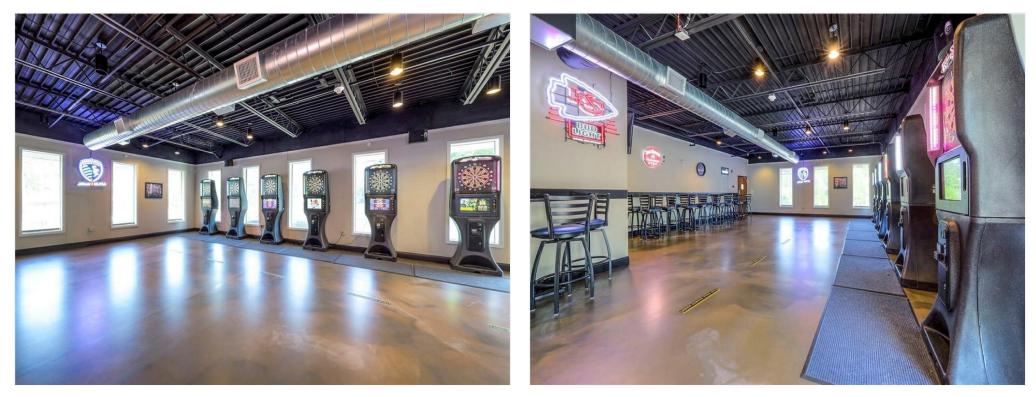

| Year Built:          | 1972                     |
| Tenancy:             | Single                   |
| Parking Ratio:       | 10/1,000 SF              |
| Zoning Description:  | B2-2                     |
| APN / Parcel ID:     | 18-108-00-05-007.00      |
| Walk Score ®:        | 49 (Car-Dependent)       |
| Transit Score ®:     | 14 (Minimal Transit)     |
|                      |                          |

### **Squirrely's Bar and Grill**

4545 N Brighton Ave, Kansas City, MO 64117

#### Location



#### Property Photos



Building Photo

#### Property Photos



Building Photo

#### Property Photos



Building Photo

#### Property Photos



Building Photo

#### Property Photos



Building Photo

#### Property Photos



#### Property Photos



Building Photo

#### Property Photos



Building Photo

#### Property Photos



Building Photo

#### Property Photos



Building Photo

#### Property Photos



Building Photo

#### Property Photos



Building Photo

#### Property Photos



Building Photo

#### Property Photos



Building Photo

#### Property Photos



Building Photo

#### Property Photos



Building Photo

### Squirrely's Bar and Grill

4545 N Brighton Ave, Kansas City, MO 64117



Jeff Taylor jeff@reececommercial.com (816) 420-5009

Reece Commercial Real Estate 11601 Granada St Leawood, KS 66211