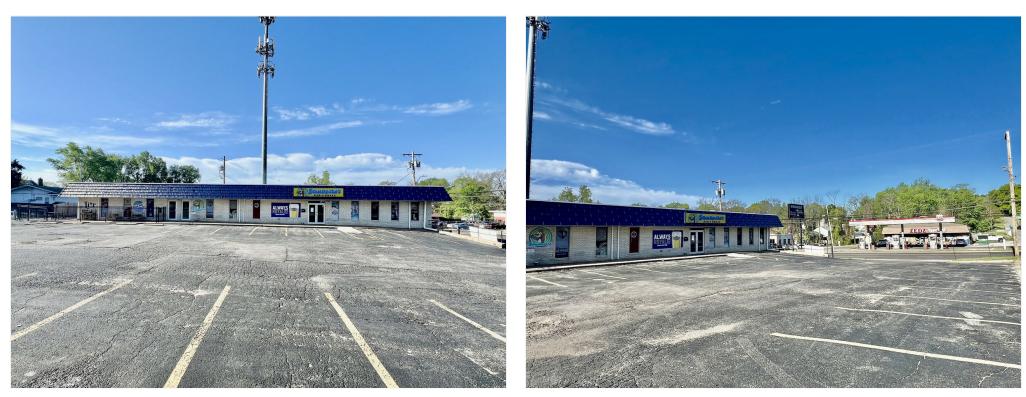

|
| Sale Type:           | Investment or Owner User |
| Lot Size:            | 0.77 AC                  |
| Gross Leasable Area: | 5,000 SF                 |
| No. Stories:         | 1                        |
| Year Built:          | 1972                     |
| Tenancy:             | Single                   |
| Parking Ratio:       | 10/1,000 SF              |
| Zoning Description:  | B2-2                     |
| APN / Parcel ID:     | 18-108-00-05-007.00      |
| Walk Score ®:        | 49 (Car-Dependent)       |
| Transit Score ®:     | 14 (Minimal Transit)     |
|                      |                          |

### **Squirrely's Bar and Grill**

4545 N Brighton Ave, Kansas City, MO 64117

#### Location



#### Property Photos



Building Photo

#### Property Photos



Building Photo

#### Property Photos



Building Photo

#### Property Photos



Building Photo

#### Property Photos



Building Photo

#### Property Photos



#### Property Photos



Building Photo

#### Property Photos



Building Photo

#### Property Photos



Building Photo

#### Property Photos



Building Photo

#### Property Photos



Building Photo

#### Property Photos



Building Photo

#### Property Photos



Building Photo

#### Property Photos



Building Photo

#### Property Photos



Building Photo

#### Property Photos



Building Photo

### Squirrely's Bar and Grill

4545 N Brighton Ave, Kansas City, MO 64117



Jeff Taylor jeff@reececommercial.com (816) 420-5009

Reece Commercial Real Estate 11601 Granada St Leawood, KS 66211