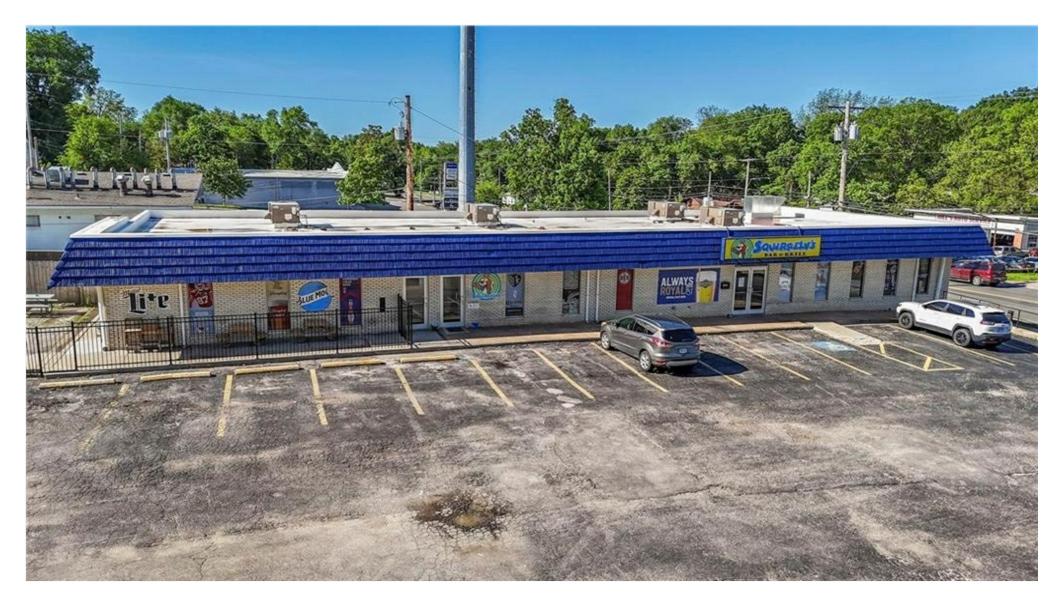

### **Squirrely's Bar and Grill**

4545 N Brighton Ave, Kansas City, MO 64117

#### **Property Details**

Price: \$2,300,000

- Highly Visible Corner lot with 2 entrance/exits
- Fully Operating Sports Bar that hosts Dart Teams
- Dance Floor and stage
- Full Service Kitchen

View the full listing here: <u>https://www.loopnet.com/Listing/4545-N-Brighton-Ave-Kansas-City-MO/31599609/</u>