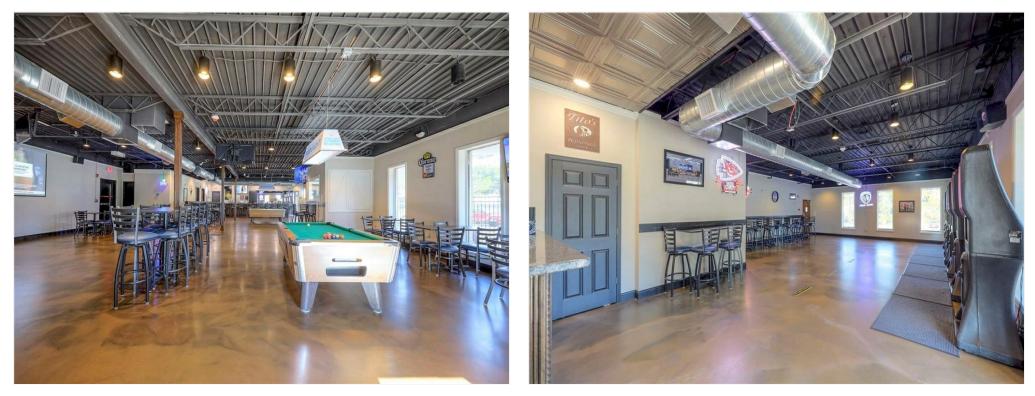

es:         | 1                        |
| Year Built:          | 1972                     |
| Tenancy:             | Single                   |
| Parking Ratio:       | 10/1,000 SF              |
| Zoning Description:  | B2-2                     |
| APN / Parcel ID:     | 18-108-00-05-007.00      |
| Walk Score ®:        | 49 (Car-Dependent)       |
| Transit Score ®:     | 14 (Minimal Transit)     |
|                      |                          |

### **Squirrely's Bar and Grill**

4545 N Brighton Ave, Kansas City, MO 64117

#### Location



#### Property Photos



Building Photo

#### Property Photos



Building Photo

#### Property Photos



Building Photo

#### Property Photos



Building Photo

#### Property Photos



Building Photo

#### Property Photos



#### Property Photos



Building Photo

#### Property Photos



Building Photo

#### Property Photos



Building Photo

#### Property Photos



Building Photo

#### Property Photos



Building Photo

#### Property Photos



Building Photo

#### Property Photos



Building Photo

#### Property Photos



Building Photo

#### Property Photos



Building Photo

#### Property Photos



Building Photo

### Squirrely's Bar and Grill

4545 N Brighton Ave, Kansas City, MO 64117



Jeff Taylor jeff@reececommercial.com (816) 420-5009

Reece Commercial Real Estate 11601 Granada St Leawood, KS 66211