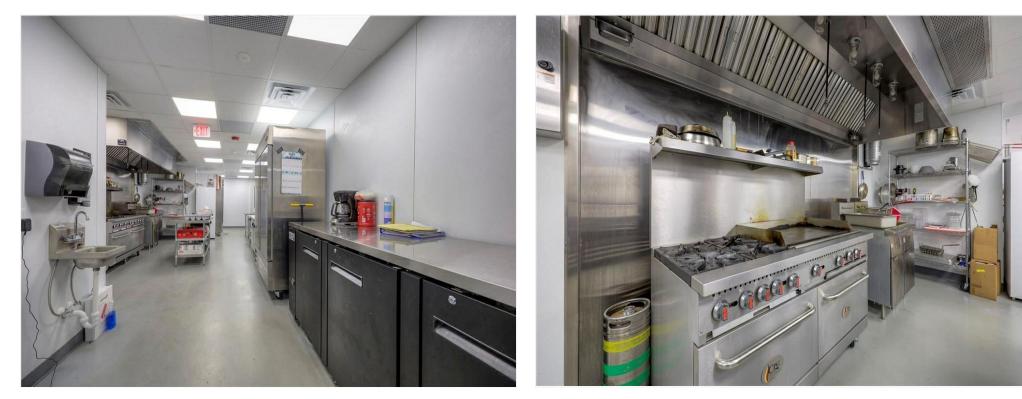

:       | 10/1,000 SF              |
| Zoning Description:  | B2-2                     |
| APN / Parcel ID:     | 18-108-00-05-007.00      |
| Walk Score ®:        | 49 (Car-Dependent)       |
| Transit Score ®:     | 14 (Minimal Transit)     |
|                      |                          |

### **Squirrely's Bar and Grill**

4545 N Brighton Ave, Kansas City, MO 64117

#### Location



#### Property Photos



Building Photo

#### Property Photos



Building Photo

#### Property Photos



Building Photo

#### Property Photos



Building Photo

#### Property Photos



Building Photo

#### Property Photos



#### Property Photos



Building Photo

#### Property Photos



Building Photo

#### Property Photos



Building Photo

#### Property Photos



Building Photo

#### Property Photos



Building Photo

#### Property Photos



Building Photo

#### Property Photos



Building Photo

#### Property Photos



Building Photo

#### Property Photos



Building Photo

#### Property Photos



Building Photo

### Squirrely's Bar and Grill

4545 N Brighton Ave, Kansas City, MO 64117



Jeff Taylor jeff@reececommercial.com (816) 420-5009

Reece Commercial Real Estate 11601 Granada St Leawood, KS 66211