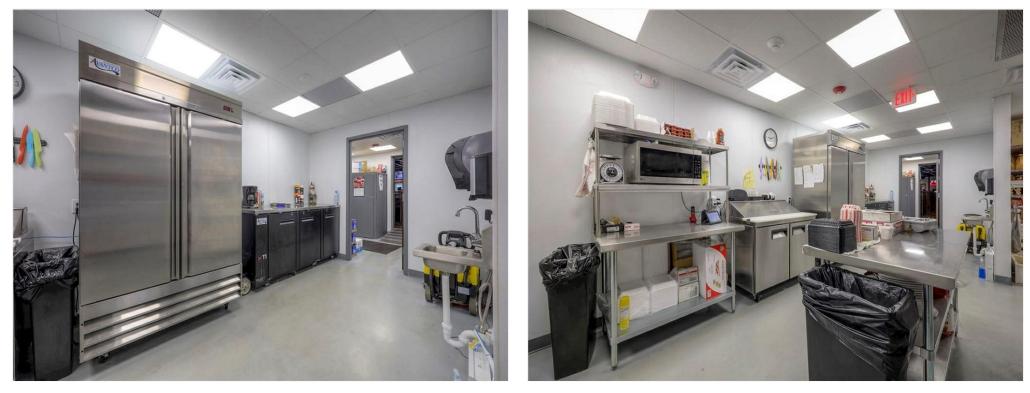

oning Description:  | B2-2                     |
| APN / Parcel ID:     | 18-108-00-05-007.00      |
| Walk Score ®:        | 49 (Car-Dependent)       |
| Transit Score ®:     | 14 (Minimal Transit)     |
|                      |                          |

### **Squirrely's Bar and Grill**

4545 N Brighton Ave, Kansas City, MO 64117

#### Location



#### Property Photos



Building Photo

#### Property Photos



Building Photo

#### Property Photos



Building Photo

#### Property Photos



Building Photo

#### Property Photos



Building Photo

#### Property Photos



#### Property Photos



Building Photo

#### Property Photos



Building Photo

#### Property Photos



Building Photo

#### Property Photos



Building Photo

#### Property Photos



Building Photo

#### Property Photos



Building Photo

#### Property Photos



Building Photo

#### Property Photos



Building Photo

#### Property Photos



Building Photo

#### Property Photos



Building Photo

### Squirrely's Bar and Grill

4545 N Brighton Ave, Kansas City, MO 64117



Jeff Taylor jeff@reececommercial.com (816) 420-5009

Reece Commercial Real Estate 11601 Granada St Leawood, KS 66211