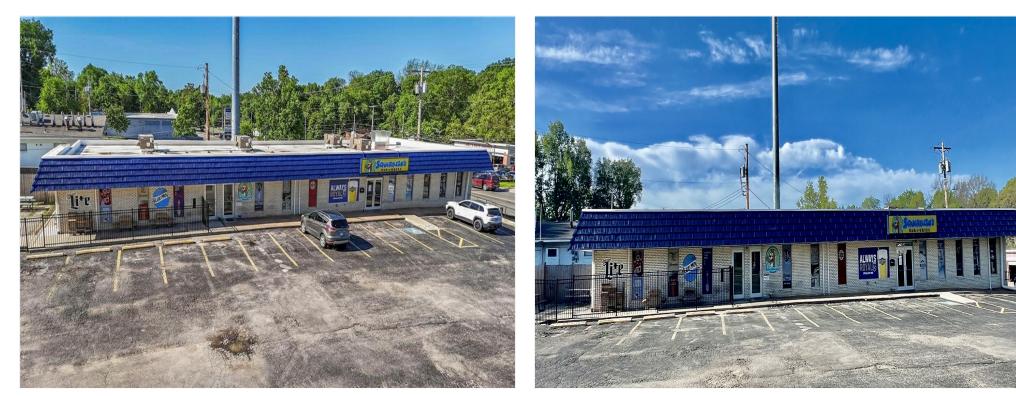

|
| Building Class:      | С                        |
| Sale Type:           | Investment or Owner User |
| Lot Size:            | 0.77 AC                  |
| Gross Leasable Area: | 5,000 SF                 |
| No. Stories:         | 1                        |
| Year Built:          | 1972                     |
| Tenancy:             | Single                   |
| Parking Ratio:       | 10/1,000 SF              |
| Zoning Description:  | B2-2                     |
| APN / Parcel ID:     | 18-108-00-05-007.00      |
| Walk Score ®:        | 49 (Car-Dependent)       |
| Transit Score ®:     | 14 (Minimal Transit)     |
|                      |                          |

### **Squirrely's Bar and Grill**

4545 N Brighton Ave, Kansas City, MO 64117

#### Location



#### Property Photos



Building Photo

#### Property Photos



Building Photo

#### Property Photos



Building Photo

#### Property Photos



Building Photo

#### Property Photos



Building Photo

#### Property Photos



#### Property Photos



Building Photo

#### Property Photos



Building Photo

#### Property Photos



Building Photo

#### Property Photos



Building Photo

#### Property Photos



Building Photo

#### Property Photos



Building Photo

#### Property Photos



Building Photo

#### Property Photos



Building Photo

#### Property Photos



Building Photo

#### Property Photos



Building Photo

### Squirrely's Bar and Grill

4545 N Brighton Ave, Kansas City, MO 64117



Jeff Taylor jeff@reececommercial.com (816) 420-5009

Reece Commercial Real Estate 11601 Granada St Leawood, KS 66211