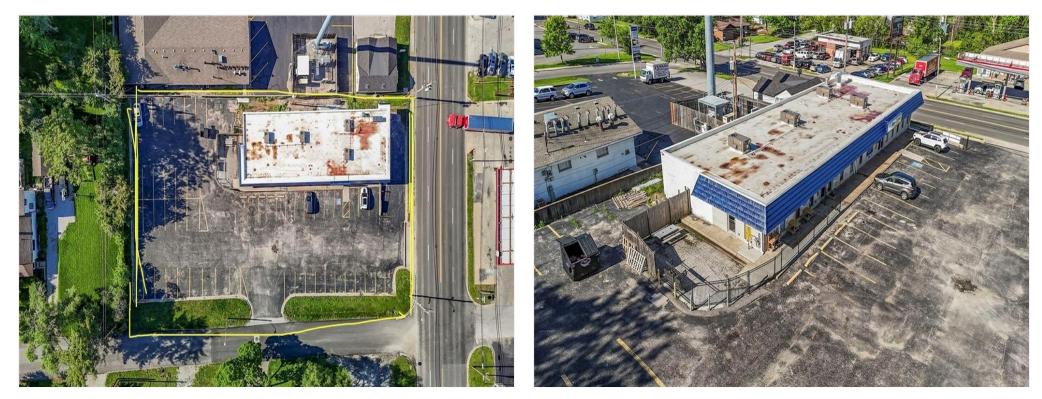

it Score ®:     | 14 (Minimal Transit)     |
|                      |                          |

### **Squirrely's Bar and Grill**

4545 N Brighton Ave, Kansas City, MO 64117

#### Location



#### Property Photos



Building Photo

#### Property Photos



Building Photo

#### Property Photos



Building Photo

#### Property Photos



Building Photo

#### Property Photos



Building Photo

#### Property Photos



#### Property Photos



Building Photo

#### Property Photos



Building Photo

#### Property Photos



Building Photo

#### Property Photos



Building Photo

#### Property Photos



Building Photo

#### Property Photos



Building Photo

#### Property Photos



Building Photo

#### Property Photos



Building Photo

#### Property Photos



Building Photo

#### Property Photos



Building Photo

### Squirrely's Bar and Grill

4545 N Brighton Ave, Kansas City, MO 64117



Jeff Taylor jeff@reececommercial.com (816) 420-5009

Reece Commercial Real Estate 11601 Granada St Leawood, KS 66211