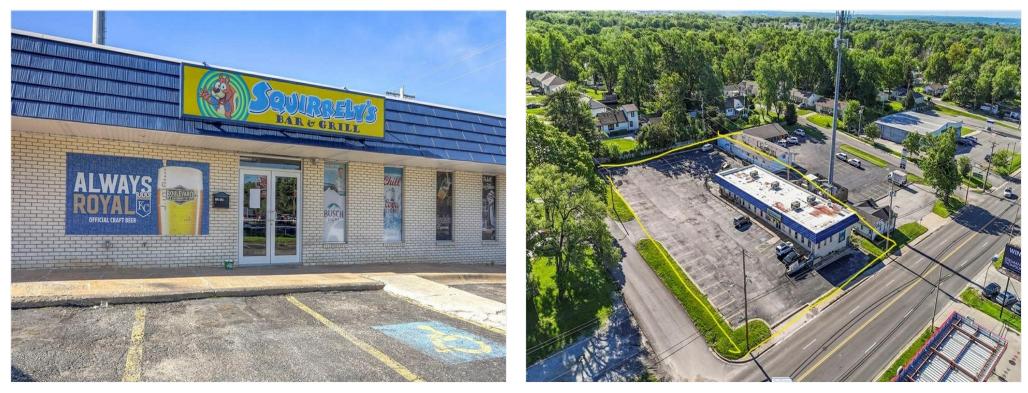

### **Squirrely's Bar and Grill**

4545 N Brighton Ave, Kansas City, MO 64117

#### **Property Details**

Price: \$2,300,000

- Highly Visible Corner lot with 2 entrance/exits
- Fully Operating Sports Bar that hosts Dart Teams
- Dance Floor and stage
- Full Service Kitchen

View the full listing here: <u>https://www.loopnet.com/Listing/4545-N-Brighton-Ave-Kansas-City-MO/31599609/</u>

|                      | <b>*</b> ~~~~~~~~~       |
|----------------------|--------------------------|
| Price:               | \$2,300,000              |
| Property Type:       | Retail                   |
| Property Subtype:    | Bar                      |
| Building Class:      | С                        |
| Sale Type:           | Investment or Owner User |
| Lot Size:            | 0.77 AC                  |
| Gross Leasable Area: | 5,000 SF                 |
| No. Stories:         | 1                        |
| Year Built:          | 1972                     |
| Tenancy:             | Single                   |
| Parking Ratio:       | 10/1,000 SF              |
| Zoning Description:  | B2-2                     |
| APN / Parcel ID:     | 18-108-00-05-007.00      |
| Walk Score ®:        | 49 (Car-Dependent)       |
| Transit Score ®:     | 14 (Minimal Transit)     |
|                      |                          |

#### Property Photos

Building Photo