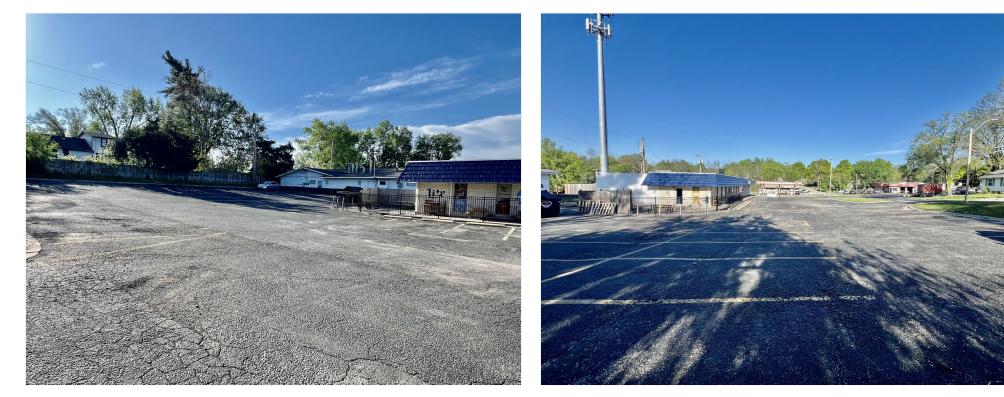

| 0.77 AC                  |
| Gross Leasable Area: | 5,000 SF                 |
| No. Stories:         | 1                        |
| Year Built:          | 1972                     |
| Tenancy:             | Single                   |
| Parking Ratio:       | 10/1,000 SF              |
| Zoning Description:  | B2-2                     |
| APN / Parcel ID:     | 18-108-00-05-007.00      |
| Walk Score ®:        | 49 (Car-Dependent)       |
| Transit Score ®:     | 14 (Minimal Transit)     |
|                      |                          |

### **Squirrely's Bar and Grill**

4545 N Brighton Ave, Kansas City, MO 64117

#### Location



#### Property Photos



Building Photo

#### Property Photos



Building Photo

#### Property Photos



Building Photo

#### Property Photos



Building Photo

#### Property Photos



Building Photo

#### Property Photos



#### Property Photos



Building Photo

#### Property Photos



Building Photo

#### Property Photos



Building Photo

#### Property Photos



Building Photo

#### Property Photos



Building Photo

#### Property Photos



Building Photo

#### Property Photos



Building Photo

#### Property Photos



Building Photo

#### Property Photos



Building Photo

#### Property Photos



Building Photo

### Squirrely's Bar and Grill

4545 N Brighton Ave, Kansas City, MO 64117



Jeff Taylor jeff@reececommercial.com (816) 420-5009

Reece Commercial Real Estate 11601 Granada St Leawood, KS 66211