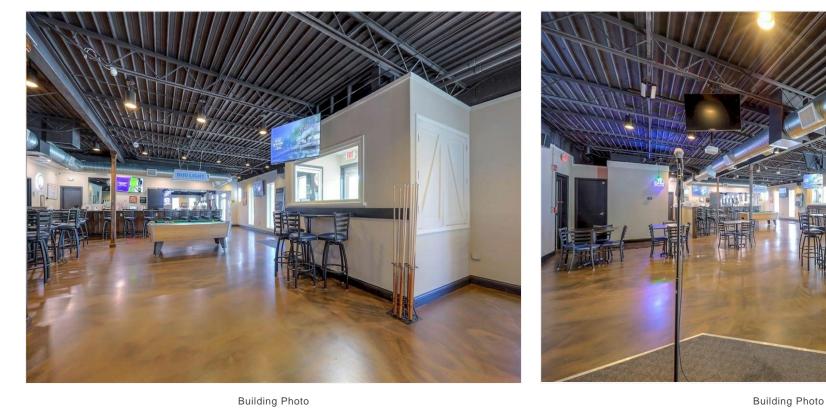

|
| No. Stories:         | 1                        |
| Year Built:          | 1972                     |
| Tenancy:             | Single                   |
| Parking Ratio:       | 10/1,000 SF              |
| Zoning Description:  | B2-2                     |
| APN / Parcel ID:     | 18-108-00-05-007.00      |
| Walk Score ®:        | 49 (Car-Dependent)       |
| Transit Score ®:     | 14 (Minimal Transit)     |
|                      |                          |

### **Squirrely's Bar and Grill**

4545 N Brighton Ave, Kansas City, MO 64117

#### Location



#### Property Photos



Building Photo

#### Property Photos



Building Photo

#### Property Photos



Building Photo

#### Property Photos



Building Photo

#### Property Photos



Building Photo

#### Property Photos



#### Property Photos



Building Photo

#### Property Photos



Building Photo

#### Property Photos



Building Photo

#### Property Photos



Building Photo

#### Property Photos



Building Photo

#### Property Photos



Building Photo

#### Property Photos



Building Photo

#### Property Photos



Building Photo

#### Property Photos



Building Photo

#### Property Photos



Building Photo

### Squirrely's Bar and Grill

4545 N Brighton Ave, Kansas City, MO 64117



Jeff Taylor jeff@reececommercial.com (816) 420-5009

Reece Commercial Real Estate 11601 Granada St Leawood, KS 66211