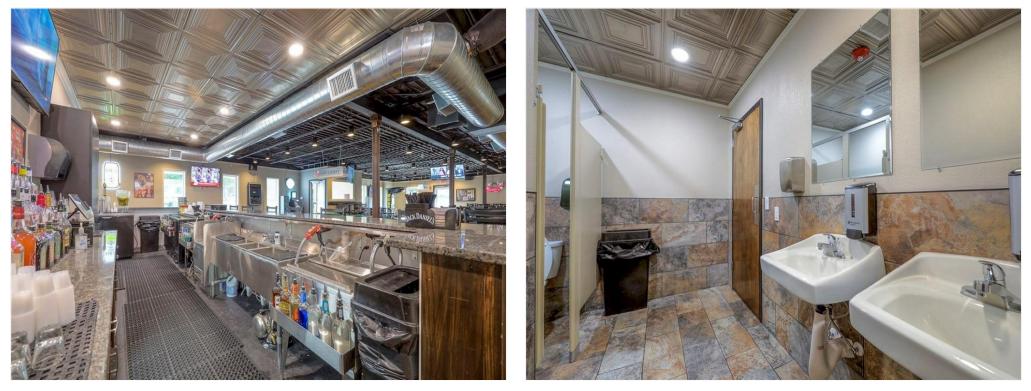

|
| Tenancy:             | Single                   |
| Parking Ratio:       | 10/1,000 SF              |
| Zoning Description:  | B2-2                     |
| APN / Parcel ID:     | 18-108-00-05-007.00      |
| Walk Score ®:        | 49 (Car-Dependent)       |
| Transit Score ®:     | 14 (Minimal Transit)     |
|                      |                          |

### **Squirrely's Bar and Grill**

4545 N Brighton Ave, Kansas City, MO 64117

#### Location



#### Property Photos



Building Photo

#### Property Photos



Building Photo

#### Property Photos



Building Photo

#### Property Photos



Building Photo

#### Property Photos



Building Photo

#### Property Photos



#### Property Photos



Building Photo

#### Property Photos



Building Photo

#### Property Photos



Building Photo

#### Property Photos



Building Photo

#### Property Photos



Building Photo

#### Property Photos



Building Photo

#### Property Photos



Building Photo

#### Property Photos



Building Photo

#### Property Photos



Building Photo

#### Property Photos



Building Photo

### Squirrely's Bar and Grill

4545 N Brighton Ave, Kansas City, MO 64117



Jeff Taylor jeff@reececommercial.com (816) 420-5009

Reece Commercial Real Estate 11601 Granada St Leawood, KS 66211