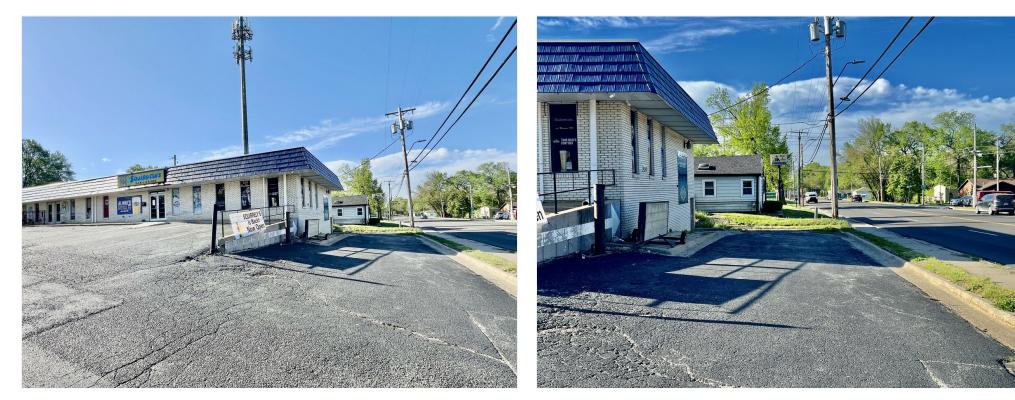

| Investment or Owner User |
| Lot Size:            | 0.77 AC                  |
| Gross Leasable Area: | 5,000 SF                 |
| No. Stories:         | 1                        |
| Year Built:          | 1972                     |
| Tenancy:             | Single                   |
| Parking Ratio:       | 10/1,000 SF              |
| Zoning Description:  | B2-2                     |
| APN / Parcel ID:     | 18-108-00-05-007.00      |
| Walk Score ®:        | 49 (Car-Dependent)       |
| Transit Score ®:     | 14 (Minimal Transit)     |
|                      |                          |

### **Squirrely's Bar and Grill**

4545 N Brighton Ave, Kansas City, MO 64117

#### Location



#### Property Photos



Building Photo

#### Property Photos



Building Photo

#### Property Photos



Building Photo

#### Property Photos



Building Photo

#### Property Photos



Building Photo

#### Property Photos



#### Property Photos



Building Photo

#### Property Photos



Building Photo

#### Property Photos



Building Photo

#### Property Photos



Building Photo

#### Property Photos



Building Photo

#### Property Photos



Building Photo

#### Property Photos



Building Photo

#### Property Photos



Building Photo

#### Property Photos



Building Photo

#### Property Photos



Building Photo

### Squirrely's Bar and Grill

4545 N Brighton Ave, Kansas City, MO 64117



Jeff Taylor jeff@reececommercial.com (816) 420-5009

Reece Commercial Real Estate 11601 Granada St Leawood, KS 66211