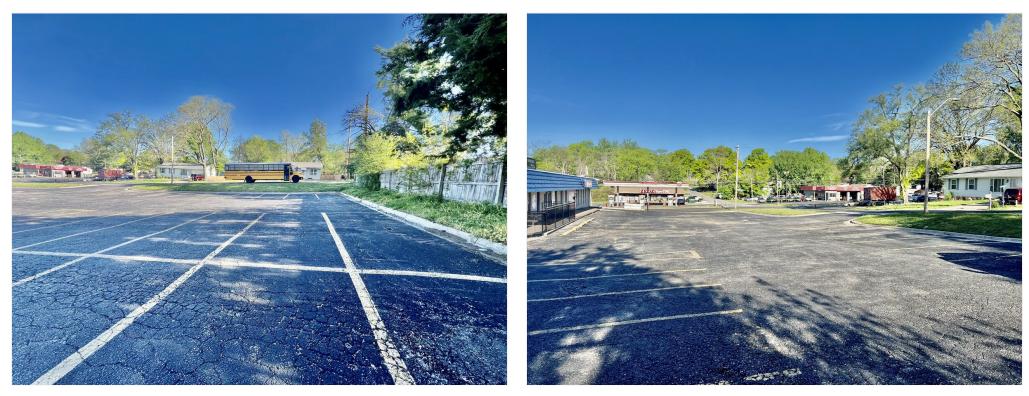

| Gross Leasable Area: | 5,000 SF                 |
| No. Stories:         | 1                        |
| Year Built:          | 1972                     |
| Tenancy:             | Single                   |
| Parking Ratio:       | 10/1,000 SF              |
| Zoning Description:  | B2-2                     |
| APN / Parcel ID:     | 18-108-00-05-007.00      |
| Walk Score ®:        | 49 (Car-Dependent)       |
| Transit Score ®:     | 14 (Minimal Transit)     |
|                      |                          |

### **Squirrely's Bar and Grill**

4545 N Brighton Ave, Kansas City, MO 64117

#### Location



#### Property Photos



Building Photo

#### Property Photos



Building Photo

#### Property Photos



Building Photo

#### Property Photos



Building Photo

#### Property Photos



Building Photo

#### Property Photos



#### Property Photos



Building Photo

#### Property Photos



Building Photo

#### Property Photos



Building Photo

#### Property Photos



Building Photo

#### Property Photos



Building Photo

#### Property Photos



Building Photo

#### Property Photos



Building Photo

#### Property Photos



Building Photo

#### Property Photos



Building Photo

#### Property Photos



Building Photo

### Squirrely's Bar and Grill

4545 N Brighton Ave, Kansas City, MO 64117



Jeff Taylor jeff@reececommercial.com (816) 420-5009

Reece Commercial Real Estate 11601 Granada St Leawood, KS 66211