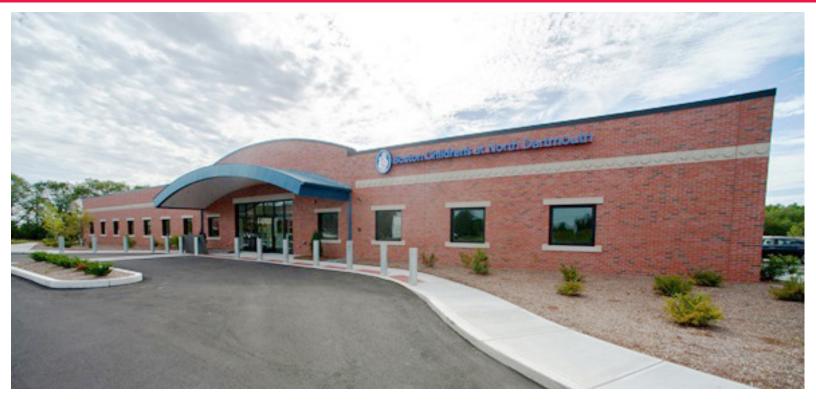

## 500 Faunce Corner Road

North Dartmouth, MA

#### Sublease Availability

2,886 SF of shell space available immediately

500 Faunce Corner Road is a newly constructed (2015) 15,000 SF medical building located off I-95 in North Dartmouth.

One of two buildings in the park, 500 Faunce Corner Road is home to Boston Children's at North Dartmouth, providing pediatric ambulatory specialty care to children of the south coast area. The building is conveniently located at the junction of I-195, a major thoroughfare servicing the south coast of Massachusetts, and Route 140. Boston Children's is accompanied by a multitude of other medical specialists in the area, including New Bedford Medical Associates, Hawthorne Medical Associates, and Dartmouth Medical Center.