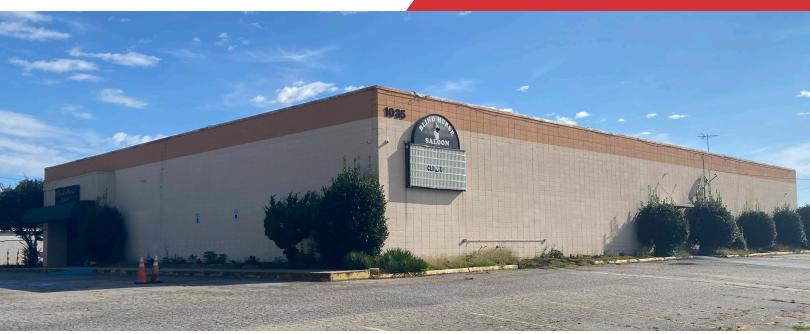

# For Sale ±14,690 SF Flex /Warehouse Building Bar/Nightclub

### 1035 Lowndes Hill Road

Greenville, South Carolina 29607

#### **Property Features**

- ±14,690 SF flex/warehouse building
- ±1.327 acres
- Fully conditioned
- 14' to the ceiling grid & 16' to the deck
- 2 loading docks
- Club and business may be purchased separately
- Large amount of off-site parking available for lease
- Zoned: IX City of Greenville
- Sale price: \$1,900,000