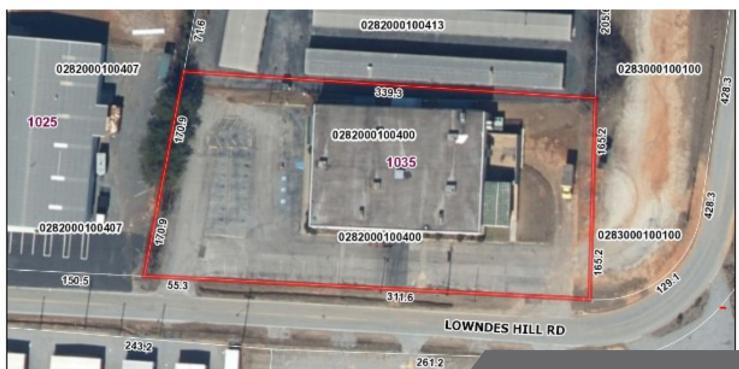

f Greenville
- Sale price: \$1,900,000



#### For more information.

Earle Furman, SIOR

864 232 9040 • efurman@naief.com

Keith Jones, CCIM, SIOR

864 232 9040 • keith@naief.com

NO WARRANTY OR REPRESENTATION, EXPRESS OR IMPLIED, IS MADE AS TO THE ACCURACY OF THE INFORMATION CONTAINED HEREIN, AND THE SAME IS SUBMITTED SUBJECT TO ERRORS, OMISSIONS, CHANGE OF PRICE, RENTAL OR OTHER CONDITIONS, PRIOR SALE, LEASE OR FINANCING, OR WITHDRAWAL WITHOUT NOTICE, AND OF ANY SPECIAL LISTING CONDITIONS IMPOSED BY OUR PRINCIPALS NO WARRANTIES OR REPRESENTATIONS ARE MADE AS TO THE CONDITION OF THE PROPERTY OR ANY HAZARDS CONTAINED THEREIN ARE ANY TO BE IMPLIED.

101 E. Washington Street, Suite 400 Greenville, SC 29601 864 232 9040

naiearlefurman.com

## For Sale ±14,690 SF Survey & Outlined Parcel







## For Sale ±14,690 SF Area Retailers