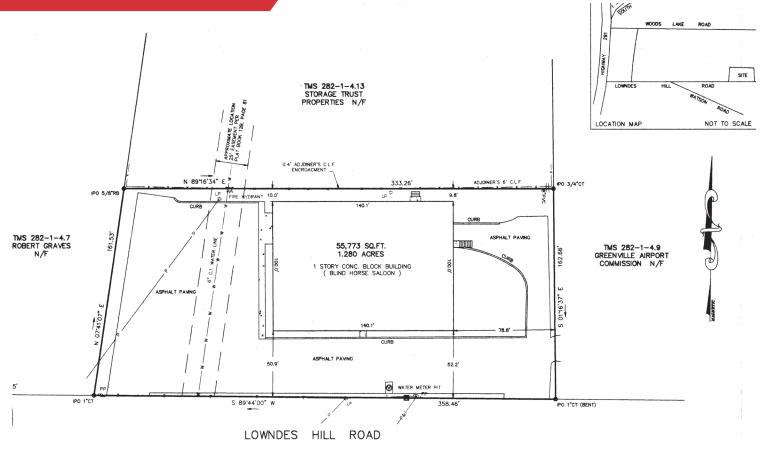

of Greenville
- Sale price: \$1,900,000



#### For more information.

Earle Furman, SIOR

864 232 9040 • efurman@naief.com

Keith Jones, CCIM, SIOR

864 232 9040 • keith@naief.com

NO WARRANTY OR REPRESENTATION, EXPRESS OR IMPLIED, IS MADE AS TO THE ACCURACY OF THE INFORMATION CONTAINED HEREIN, AND THE SAME IS SUBMITTED SUBJECT TO ERRORS, OMISSIONS, CHANGE OF PRICE, RENTAL OR OTHER CONDITIONS, PRIOR SALE, LEASE OR FINANCING, OR WITHDRAWAL WITHOUT NOTICE, AND OF ANY SPECIAL LISTING CONDITIONS IMPOSED BY OUR PRINCIPALS NO WARRANTIES OR REPRESENTATIONS ARE MADE AS TO THE CONDITION OF THE PROPERTY OR ANY HAZARDS CONTAINED THEREIN ARE ANY TO BE IMPLIED.

101 E. Washington Street, Suite 400 Greenville, SC 29601 864 232 9040

naiearlefurman.com

## For Sale ±14,690 SF Survey & Outlined Parcel







## For Sale ±14,690 SF Area Retailers