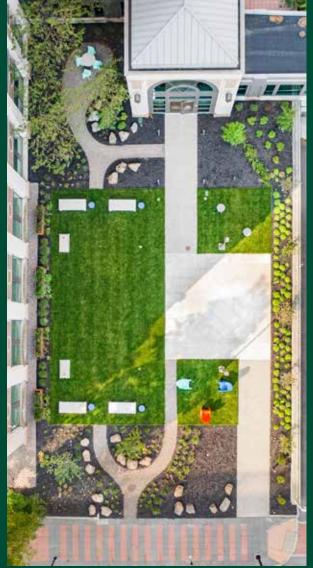

## **FEATURES OF CLINTON SQUARE INCLUDE:**

- + Situated In The Middle Of Numerous Restaurants, Residential Spaces, Pocket Parks, Hotels And Other Downtown Amenities.
- + On-Site Cafe
- + Outdoor Gathering Spaces & Seating
- + 24/7 Tenant Access
- + 24/7 Security
- + Staffed Reception With Controlled Access
- + Minutes From I-490