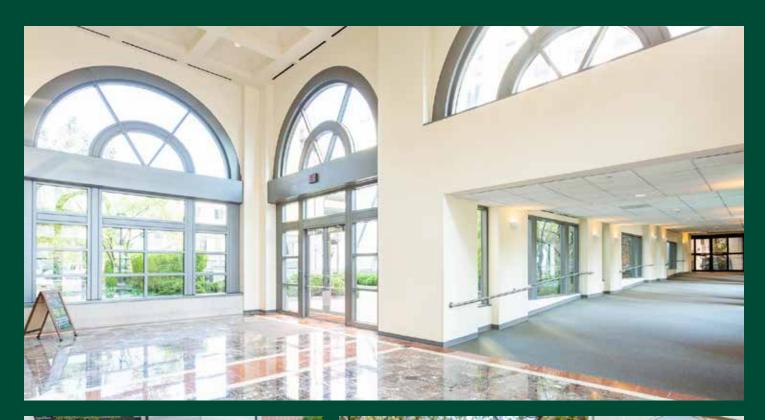

## **FEATURES OF CLINTON SQUARE INCLUDE:**

- + Situated In The Middle Of Numerous Restaurants, Residential Spaces, Pocket Parks, Hotels And Other Downtown Amenities.
- + On-Site Cafe
- + Outdoor Gathering Spaces & Seating
- + 24/7 Tenant Access
- + 24/7 Security
- + Staffed Reception With Controlled Access
- + Minutes From I-490

- + Underground Parking For 400 Cars With Direct Elevator Access To Lobby
- + Indoor Access To Convention Center and Hotels
- + 12' 16' Ceilings
- + High Speed Passenger Elevators
- + State Of The Art Climate Control System
- + On Site Property Management
- + Located In The Downtown Innovation Zone
- + Competitive Lease Rates