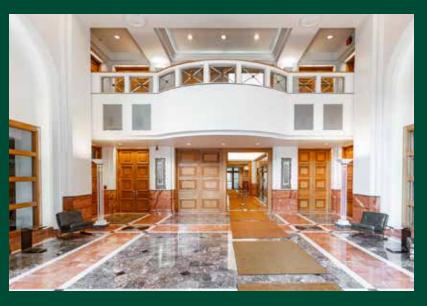

#### **CLINTON SQUARE, 75 S. CLINTON AVENUE**

Located in the heart of Downtown Rochester, Clinton Square is a contemporary 14 story building offering a range of office and street front retail leasing opportunities ranging from 1,000 to 70,000 square feet.

## **FEATURES OF CLINTON SQUARE INCLUDE:**

- + Situated In The Middle Of Numerous Restaurants, Residential Spaces, Pocket Parks, Hotels And Other Downtown Amenities.
- + On-Site Cafe
- + Outdoor Gathering Spaces & Seating
- + 24/7 Tenant Access
- + 24/7 Security
- + Staffed Reception With Controlled Access
- + Minutes From I-490