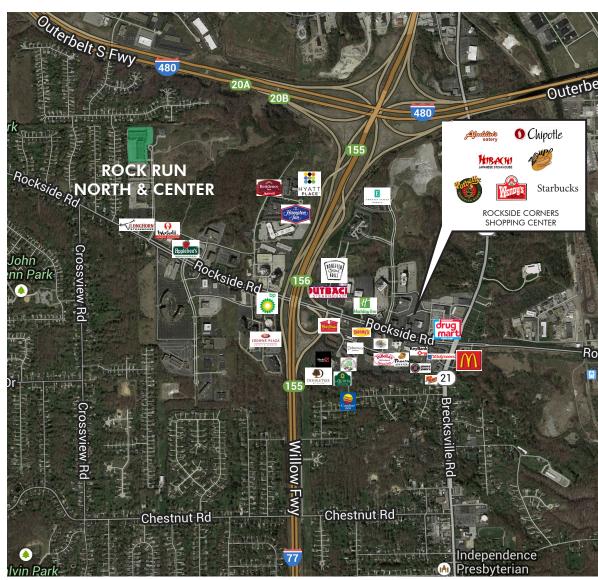

## ROCK RUN NORTH

5700 LOMBARDO CENTER | SEVEN HILLS, OH

#### LOCATION AND AREA AMENITIES