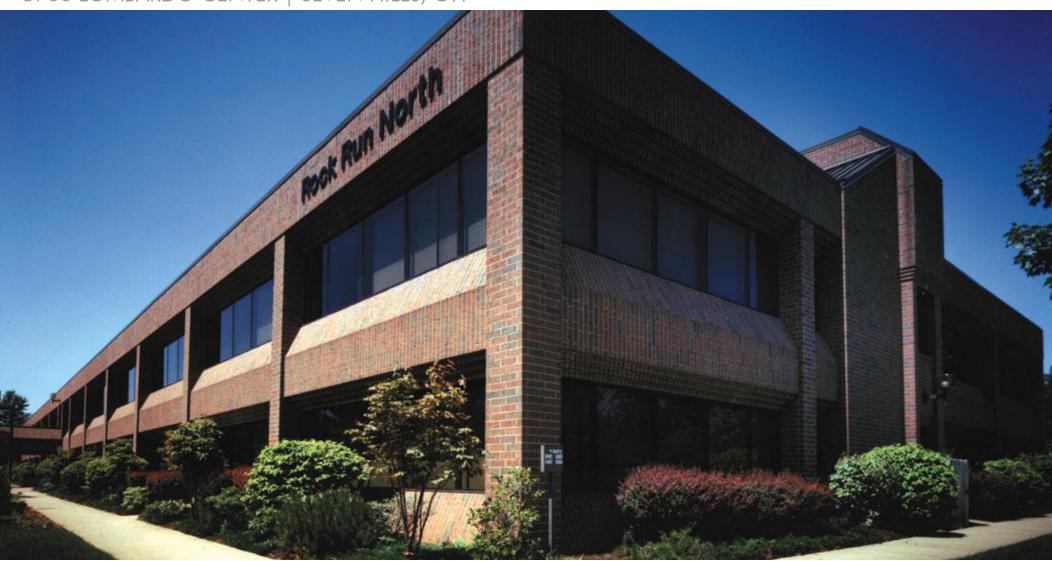

# ROCK RUN NORTH 5700 LOMBARDO CENTER | SEVEN HILLS, OH

### ROCK RUN NORTH

**FACT SHEET** 

ADDRESS :: 5700 Lombardo Center, Seven Hills, OH 44131

LOCATION:: Rock Run North is located 1/4 mile west of I-77 at the Rockside Road exit

in Independence, Ohio. Conveniently located with an easy 10 minute drive to downtown Cleveland, the eastern and western suburbs, 15 minutes to Cleveland

Hopkins International Airport, and 20 minutes to Akron.

BUILDING SIZE :: 63,294 RSF

FLOOR SIZE :: Two floors of approximately 31,000 RSF per floor

RENTAL RATE :: \$17.00 RSF

BUILDING

HOURS:: M-F: 5:00 a.m. - 7:00 p.m. Sat: 6:30 a.m. - 1:00 p.m.