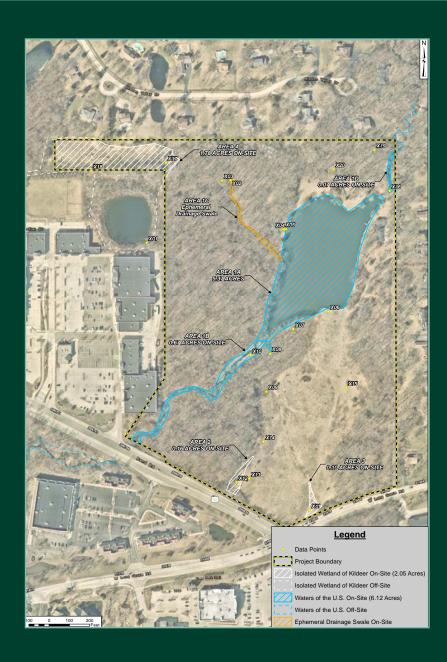

rridors

#### Site Aerial



- + Traffic Counts: 42,600 vehicles per day on Rand Rd (Rt 12) 3,750 vehicles per day on W Long Grove Rd
- + Part of PIN Number: 14-34-100-048
- + Please call for additional Information

Due Diligence Link

## **Shared Infrastructure & Development Costs:**

- Earthwork / detention
- Shared access roads including curbcuts on Rand and Long Grove and access drive behind retail
- Common site utilities
- Residential partner will be responsible for 2/3 of the actual cost of the well. Retail will cover 100% of any overage.
- Civil engineering for the common infrastructure will be done by a mutually acceptable firm shared pro rata
- Retail will contribute its pro rata share to future maintenance of the onsite detention.

±30

Subject to Offer

**Asking Price** 















# Demographic Snapshot

|                          | 1 MILE    | 3 MILES   | 5 MILES   |
|--------------------------|-----------|-----------|-----------|
| Population               | 3,426     | 59,951    | 176,434   |
| Households               | 1,247     | 22,689    | 67,449    |
| Average Household Income | \$251,029 | \$149,114 | \$162,660 |
| Average Housing Value    | \$587,209 | \$416,422 | \$430,649 |

# Floodplains / Wetlands







## **Contact Us**

| Ionv  | / ( <del>-</del> a | na | _ |
|-------|--------------------|----|---|
| 1011) | , ca               | ш  | U |

Executive Vice President +1 630 573 7030 tony.gange@cbre.com

### Brian Buckingham

First Vice President +1 630 573 7021 brian.buckingham@cbre.com

### Mike Smith

Vice President +1 630 573 7804 mike.r.smi