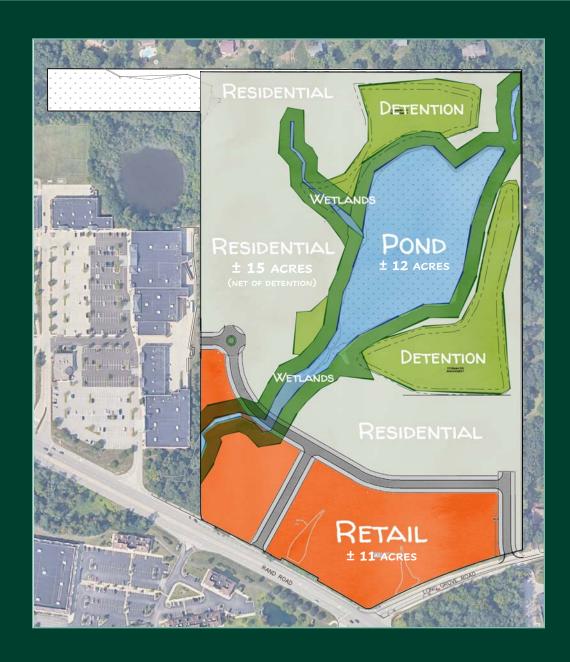

## For Sale ±30 Acres for Residential and ±15 acres of Retail frontage

- + Located in Unincorporated Kildeer
- + Potential Residential/Mixed-Use Development Opportunity
- + Currently proposed for retail along Rand Road with a Residential use in back
- + Across from Deer Park Town Center, the dominant lifestyle shopping center in the northwest suburbs of Chicago
- + Lake Zurich Community Unit School District 95
- + Great location with access to high end retail and transportation corridors

## **Shared Infrastructure & Development Costs:**

- Earthwork / detention
- Shared access roads including curbcuts on Rand and Long Grove and access drive behind retail
- Common site utilities
- Residential partner will be responsible for 2/3 of the actual cost of the well. Retail will cover 100% of any overage.
- Civil engineering for the common infrastructure will be done by a mutually acceptable firm shared pro rata
- Retail will contribute its pro rata share to future maintenance of the onsite detention.

±30

Subject to Offer

**Asking Price** 