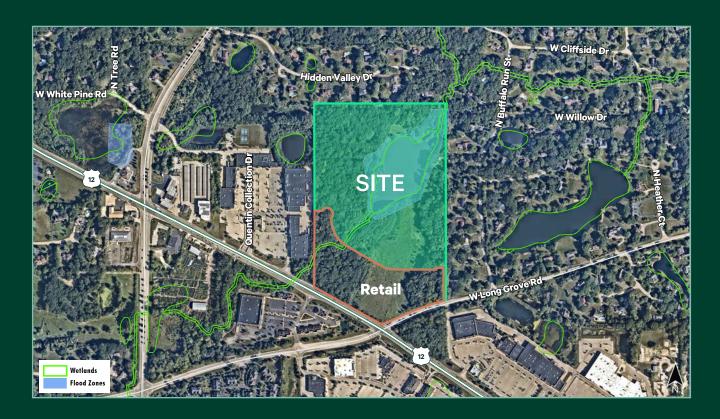

# Floodplains / Wetlands

## For Sale ±30 Acres for Residential and ±15 acres of Retail frontage

- + Located in Unincorporated Kildeer
- + Potential Residential/Mixed-Use Development Opportunity
- + Currently proposed for retail along Rand Road with a Residential use in back
- + Across from Deer Park Town Center, the dominant lifestyle shopping center in the northwest suburbs of Chicago
- + Lake Zurich Community Unit School District 95
- + Great location with access to high end retail and transportation corridors

#### Site Aerial

- + Traffic Counts: 42,600 vehicles per day on Rand Rd (Rt 12) 3,750 vehicles per day on W Long Grove Rd
- + Part of PIN Number: 14-34-100-048
- + Please call for additional Information