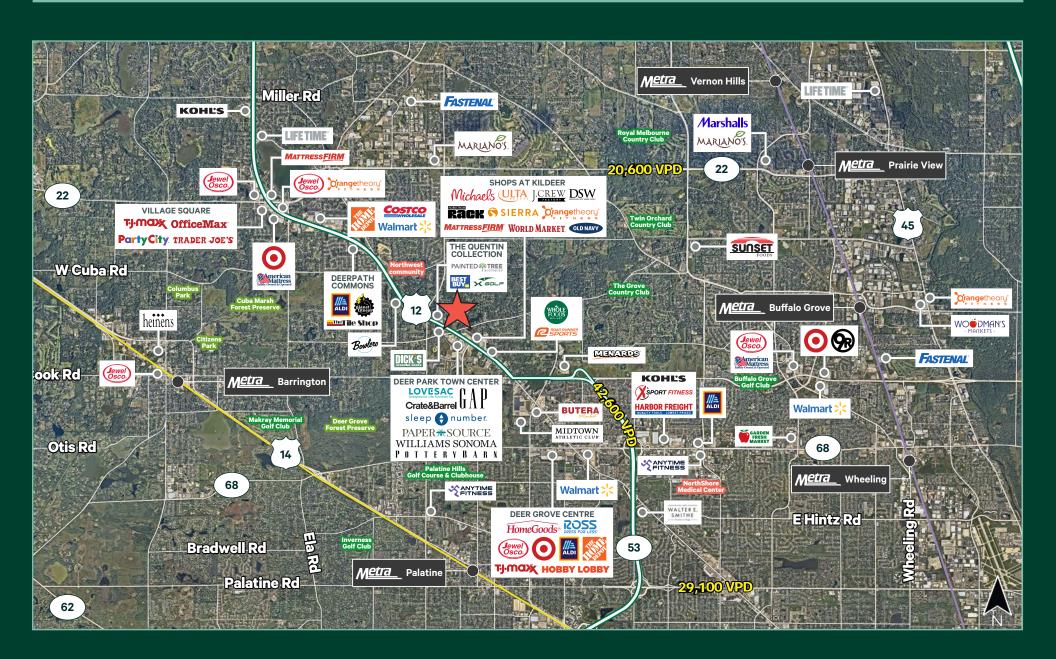

## For Sale ±30 Acres for Residential and ±15 acres of Retail frontage

- + Located in Unincorporated Kildeer
- + Potential Residential/Mixed-Use Development Opportunity
- + Currently proposed for retail along Rand Road with a Residential use in back
- + Across from Deer Park Town Center, the dominant lifestyle shopping center in the northwest suburbs of Chicago
- + Lake Zurich Community Unit School District 95
- + Great location with access to high end retail and transportation corridors

#### Site Aerial

- + Traffic Counts: 42,600 vehicles per day on Rand Rd (Rt 12) 3,750 vehicles per day on W Long Grove Rd
- + Part of PIN Number: 14-34-100-048
- + Please call for additional Information