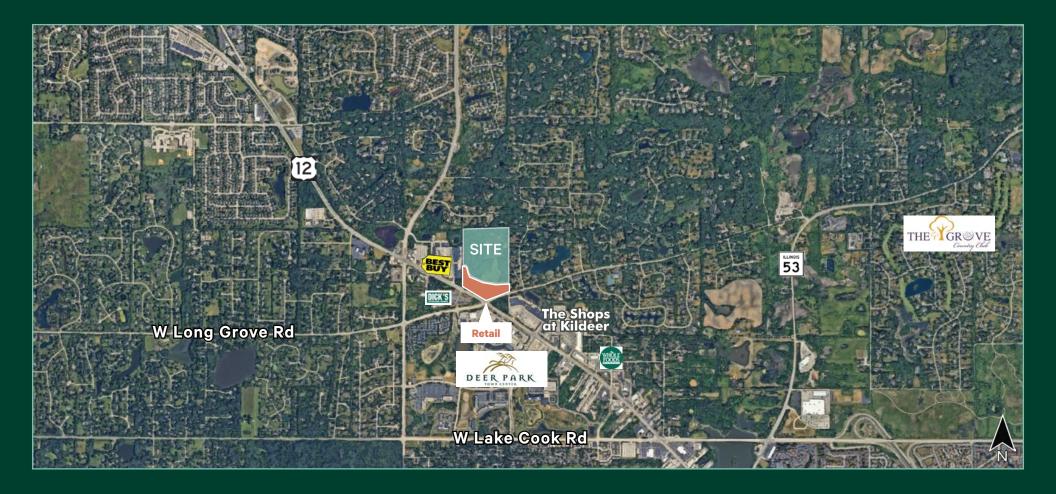

## For Sale ±30 Acres for Residential and ±15 acres of Retail frontage

- + Located in Unincorporated Kildeer
- + Potential Residential/Mixed-Use Development Opportunity
- + Currently proposed for retail along Rand Road with a Residential use in back
- + Across from Deer Park Town Center, the dominant lifestyle shopping center in the northwest suburbs of Chicago
- + Lake Zurich Community Unit School District 95
- + Great location with access to high end retail and transportation corridors

#### Site Aerial

- + Traffic Counts: 42,600 vehicles per day on Rand Rd (Rt 12) 3,750 vehicles per day on W Long Grove Rd
- + Part of PIN Number: 14-34-100-048
- + Please call for additional Information