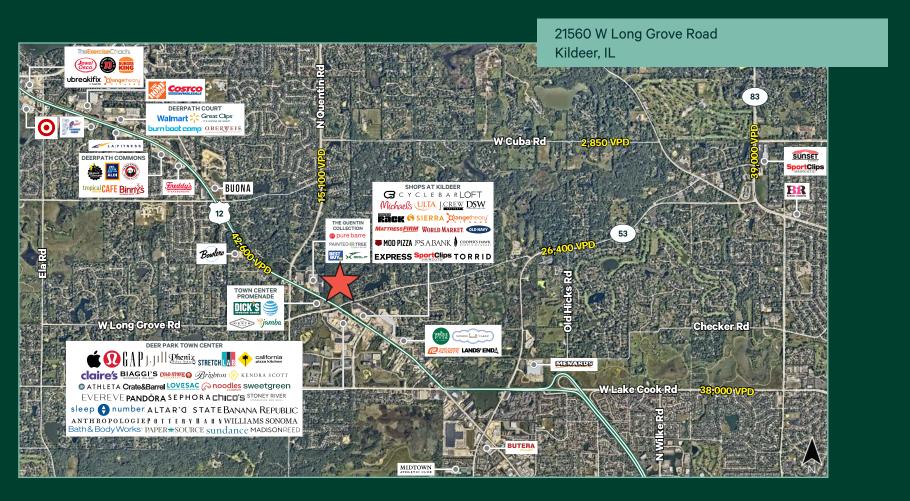

## For Sale ±30 Acres for Residential and ±15 acres of Retail frontage

- + Located in Unincorporated Kildeer
- + Potential Residential/Mixed-Use Development Opportunity
- + Currently proposed for retail along Rand Road with a Residential use in back
- + Across from Deer Park Town Center, the dominant lifestyle shopping center in the northwest suburbs of Chicago
- + Lake Zurich Community Unit School District 95
- + Great location with access to high end retail and transportation corridors

#### Site Aerial

- + Traffic Counts: 42,600 vehicles per day on Rand Rd (Rt 12) 3,750 vehicles per day on W Long Grove Rd
- + Part of PIN Number: 14-34-100-048
- + Please call for additional Information