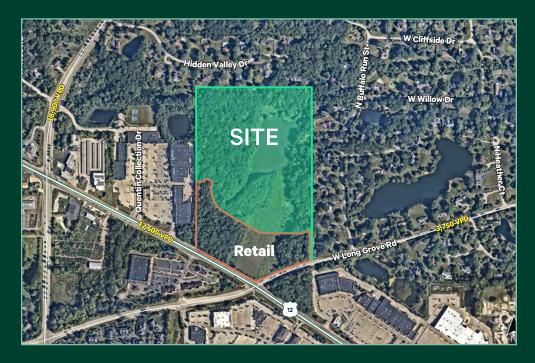

#### Site Aerial

- + Traffic Counts: 42,600 vehicles per day on Rand Rd (Rt 12) 3,750 vehicles per day on W Long Grove Rd
- + Part of PIN Number: 14-34-100-048
- + Please call for additional Information