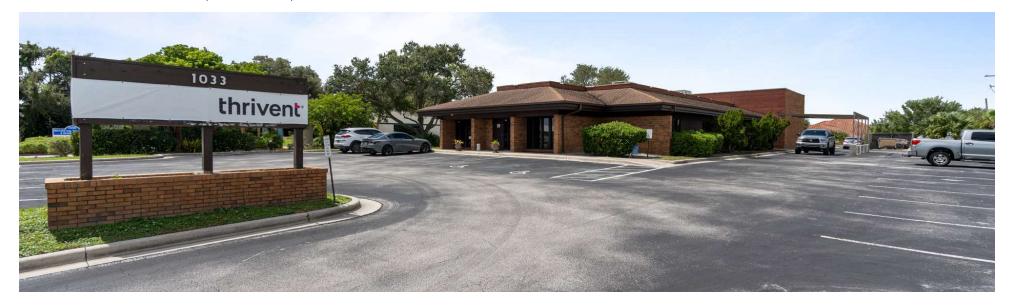

1033 FLORIDA AVENUE SOUTH, ROCKLEDGE, FL 32955

OFFICE BUILDING FOR SALE

**Location:** The Heart of Rockledge In real estate, location is everything, and this property is ideally situated. Rockledge is a city experiencing significant growth, and this office building is right in the middle of it all. With its close proximity to Downtown Cocoa Village, your business will benefit from the foot traffic and vibrancy of this charming district, which features over 100 businesses, including boutiques, restaurants, and entertainment venues.

1033 FLORIDA AVENUE SOUTH, ROCKLEDGE, FL 32955

OFFICE BUILDING FOR SALE

| Building Name       | Office Building for Sale in Rockledge |
|---------------------|---------------------------------------|
| Property Type       | Office                                |
| Property Subtype    | Office Building                       |
| Building Size       | 7,258 SF                              |
| Lot Size            | 0.72 Acres                            |
| Building Class      | В                                     |
| Year Built          | 1982                                  |
| Year Last Renovated | 2022                                  |

7,258 SF office building for sale in Rockledge, FL. Built in 1982 and completely updated in 2022, this single-story property includes 20 offices, 6 bathrooms, two separate lobbies suitable for dual business operations, a large conference room, and storage rooms with reinforced concrete construction. The building, previously used for radiation therapy, meets high construction standards.

Located one block from US 1 and less than a mile from Downtown Cocoa Village, the property is zoned C2 - General Commercial. It includes 45 parking spaces, plus a carport for private parking and is well-suited for professional or medical use.