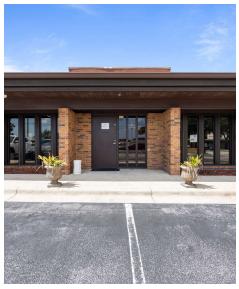

1033 FLORIDA AVENUE SOUTH, ROCKLEDGE, FL 32955

OFFICE BUILDING FOR SALE

**Location:** The Heart of Rockledge In real estate, location is everything, and this property is ideally situated. Rockledge is a city experiencing significant growth, and this office building is right in the middle of it all. With its close proximity to Downtown Cocoa Village, your business will benefit from the foot traffic and vibrancy of this charming district, which features over 100 businesses, including boutiques, restaurants, and entertainment venues.

1033 FLORIDA AVENUE SOUTH, ROCKLEDGE, FL 32955

OFFICE BUILDING FOR SALE

| Building Name       | Office Building for Sale in Rockledge |
|---------------------|---------------------------------------|
| Property Type       | Office                                |
| Property Subtype    | Office Building                       |
| Building Size       | 7,258 SF                              |
| Lot Size            | 0.72 Acres                            |
| Building Class      | В                                     |
| Year Built          | 1982                                  |
| Year Last Renovated | 2022                                  |

7,258 SF office building for sale in Rockledge, FL. Built in 1982 and completely updated in 2022, this single-story property includes 20 offices, 6 bathrooms, two separate lobbies suitable for dual business operations, a large conference room, and storage rooms with reinforced concrete construction. The building, previously used for radiation therapy, meets high construction standards.

Located one block from US 1 and less than a mile from Downtown Cocoa Village, the property is zoned C2 - General Commercial. It includes 45 parking spaces, plus a carport for private parking and is well-suited for professional or medical use.