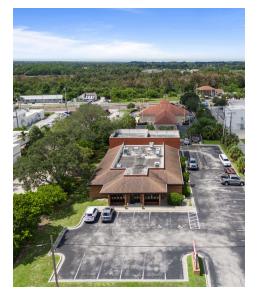

1033 FLORIDA AVENUE SOUTH, ROCKLEDGE, FL 32955

OFFICE BUILDING FOR SALE

**Location:** The Heart of Rockledge In real estate, location is everything, and this property is ideally situated. Rockledge is a city experiencing significant growth, and this office building is right in the middle of it all. With its close proximity to Downtown Cocoa Village, your business will benefit from the foot traffic and vibrancy of this charming district, which features over 100 businesses, including boutiques, restaurants, and entertainment venues.

1033 FLORIDA AVENUE SOUTH, ROCKLEDGE, FL 32955

OFFICE BUILDING FOR SALE

| Building Name       | Office Building for Sale in Rockledge |
|---------------------|---------------------------------------|
| Property Type       | Office                                |
| Property Subtype    | Office Building                       |
| Building Size       | 7,258 SF                              |
| Lot Size            | 0.72 Acres                            |
| Building Class      | В                                     |
| Year Built          | 1982                                  |
| Year Last Renovated | 2022                                  |

7,258 SF office building for sale in Rockledge, FL. Built in 1982 and completely updated in 2022, this single-story property includes 20 offices, 6 bathrooms, two separate lobbies suitable for dual business operations, a large conference room, and storage rooms with reinforced concrete construction. The building, previously used for radiation therapy, meets high construction standards.

Located one block from US 1 and less than a mile from Downtown Cocoa Village, the property is zoned C2 - General Commercial. It includes 45 parking spaces, plus a carport for private parking and is well-suited for professional or medical use.