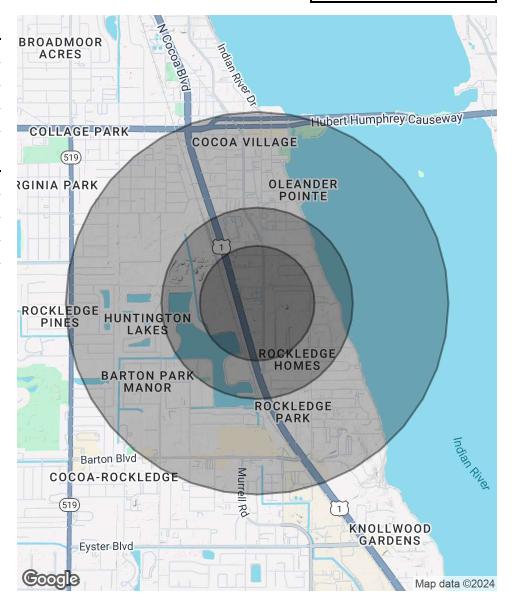

#### OFFERING SUMMARY

| Sale Price:      | \$1,400,000 |
|------------------|-------------|
| Number of Units: | 1           |
| Lot Size:        | 0.72 Acres  |
| Building Size:   | 7,258 SF    |

| DEMOGRAPHICS      | 0.3 MILES | 0.5 MILES | 1 MILE   |
|-------------------|-----------|-----------|----------|
| Total Households  | 70        | 589       | 2,587    |
| Total Population  | 156       | 1,257     | 5,614    |
| Average HH Income | \$97,967  | \$92,660  | \$90,927 |

#### **CASSANDRA HARTFORD**

1033 FLORIDA AVENUE SOUTH, ROCKLEDGE, FL 32955

OFFICE BUILDING FOR SALE

| POPULATION           | 0.3 MILES | 0.5 MILES | 1 MILE |
|----------------------|-----------|-----------|--------|
| Total Population     | 156       | 1,257     | 5,614  |
| Average Age          | 50        | 51        | 47     |
| Average Age (Male)   | 49        | 49        | 46     |
| Average Age (Female) | 51        | 52        | 49     |

| HOUSEHOLDS & INCOME | 0.3 MILES | 0.5 MILES | 1 MILE    |
|---------------------|-----------|-----------|-----------|
| Total Households    | 70        | 589       | 2,587     |
| # of Persons per HH | 2.2       | 2.1       | 2.2       |
| Average HH Income   | \$97,967  | \$92,660  | \$90,927  |
| Average House Value | \$501,382 | \$475,811 | \$374,454 |

Demographics data derived from AlphaMap