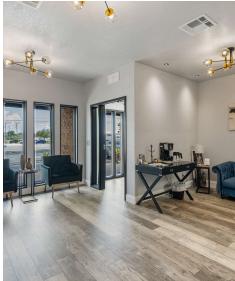

7,258 SF office building for sale in Rockledge, FL. Built in 1982 and completely updated in 2022, this single-story property includes 20 offices, 6 bathrooms, two separate lobbies suitable for dual business operations, a large conference room, and storage rooms with reinforced concrete construction. The building, previously used for radiation therapy, meets high construction standards.