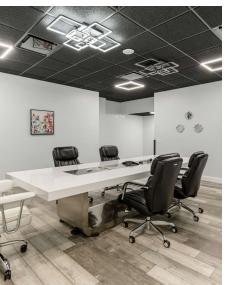

7,258 SF office building for sale in Rockledge, FL. Built in 1982 and completely updated in 2022, this single-story property includes 20 offices, 6 bathrooms, two separate lobbies suitable for dual business operations, a large conference room, and storage rooms with reinforced concrete construction. The building, previously used for radiation therapy, meets high construction standards.