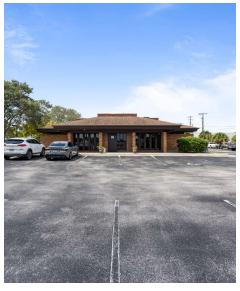

1033 FLORIDA AVENUE SOUTH, ROCKLEDGE, FL 32955

OFFICE BUILDING FOR SALE

**Location:** The Heart of Rockledge In real estate, location is everything, and this property is ideally situated. Rockledge is a city experiencing significant growth, and this office building is right in the middle of it all. With its close proximity to Downtown Cocoa Village, your business will benefit from the foot traffic and vibrancy of this charming district, which features over 100 businesses, including boutiques, restaurants, and entertainment venues.

1033 FLORIDA AVENUE SOUTH, ROCKLEDGE, FL 32955

OFFICE BUILDING FOR SALE

| Building Name       | Office Building for Sale in Rockledge |
|---------------------|---------------------------------------|
| Property Type       | Office                                |
| Property Subtype    | Office Building                       |
| Building Size       | 7,258 SF                              |
| Lot Size            | 0.72 Acres                            |
| Building Class      | В                                     |
| Year Built          | 1982                                  |
| Year Last Renovated | 2022                                  |

Located one block from US 1 and less than a mile from Downtown Cocoa Village, the property is zoned C2 - General Commercial. It includes 45 parking spaces, plus a carport for private parking and is well-suited for professional or medical use.