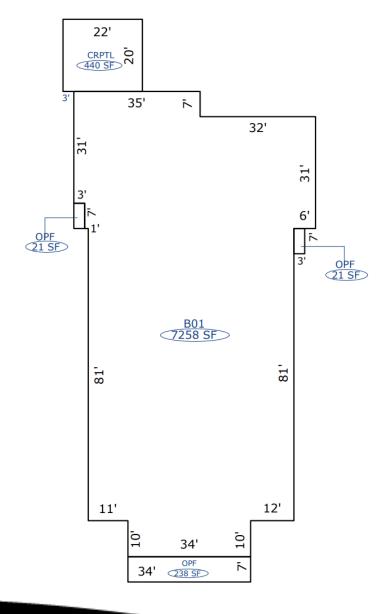

1033 FLORIDA AVENUE SOUTH, ROCKLEDGE, FL 32955

OFFICE BUILDING FOR SALE

| Building Name       | Office Building for Sale in Rockledge |
|---------------------|---------------------------------------|
| Property Type       | Office                                |
| Property Subtype    | Office Building                       |
| Building Size       | 7,258 SF                              |
| Lot Size            | 0.72 Acres                            |
| Building Class      | В                                     |
| Year Built          | 1982                                  |
| Year Last Renovated | 2022                                  |

7,258 SF office building for sale in Rockledge, FL. Built in 1982 and completely updated in 2022, this single-story property includes 20 offices, 6 bathrooms, two separate lobbies suitable for dual business operations, a large conference room, and storage rooms with reinforced concrete construction. The building, previously used for radiation therapy, meets high construction standards.