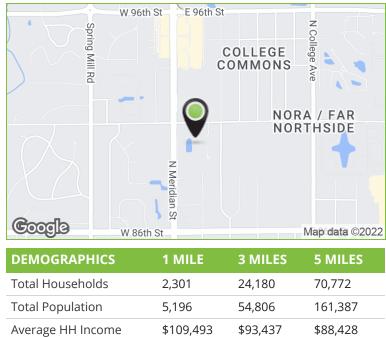

## 8945 N Meridian St

Indianapolis, IN 46260

#### **PROPERTY HIGHLIGHTS**

- O Suite 110 1,464 SF
- O Suite 150 5,947 SF
- O Suite 120 833 SF
- Prominent North Meridian Street address
- Close to area restaurants and amenities
- Easy Access to I-465