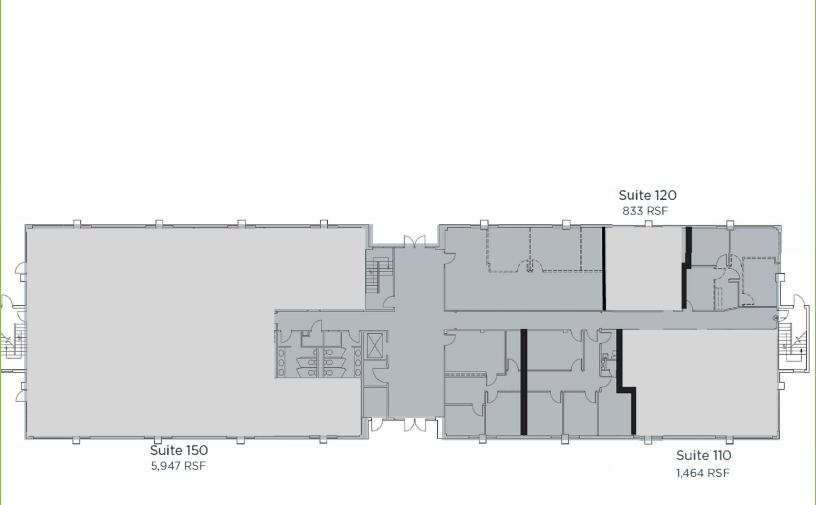

#### **PROPERTY HIGHLIGHTS**

- O Suite 110 1,464 SF
- O Suite 150 5,947 SF
- O Suite 120 833 SF
- Prominent North Meridian Street address
- Close to area restaurants and amenities
- Easy Access to I-465

# 8945 N Meridian St

Indianapolis, IN 46260

**Floor Plan** 

(Not to Scale)

ALO Property Group 9075 N. Meridian St., Ste. 175 Indianapolis, IN 46260 O: 317.853.7500 www.alopg.com

Mike Short Director Mike@alopg.com C: 317.800.4664