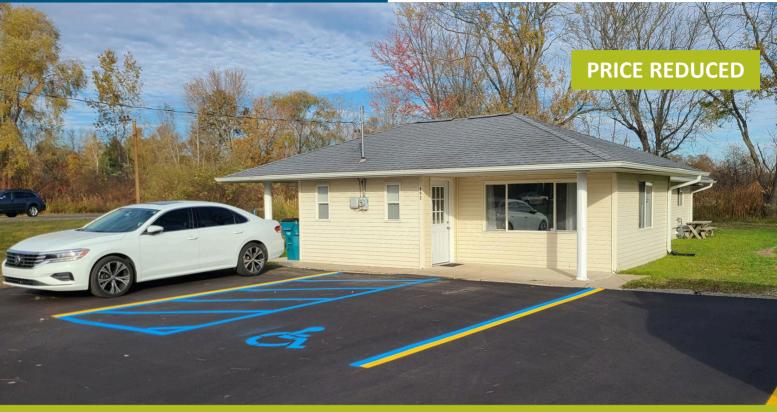

### 992 Witham Drive Muskegon, Michigan

# Office | For Sale or Lease

- Building Total: 1,223 Square Feet
- Zoned R-4/C-2
- Year Built: 2013
- 8' Ceiling Height

Stand-alone office building for sale or lease in North Muskegon. Located at the intersection of Dykstra and Witham with convenient access to Whitehall Road. The subject building is comprised of a mix of private offices, conference room, kitchenette and reception area. Currently a financial planning company occupies the space. Recent improvements include a new paved drive and parking area. Ideal for a small insurance agency, financial planner, or other professional office user. Office furnishings (furniture) could be available to buyer/tenant.

Lease Price: \$15.00/SF/Yr NNN (\$1,528.75/Month) Sale Price: \$199,000 \$189,000

For more information, please contact:

BRYAN BENCH 231 578 2508 bryanbench@corerealty.com Connect with us: CORE REALTY PARTNERS 221 W. Webster Avenue Muskegon, MI 49440