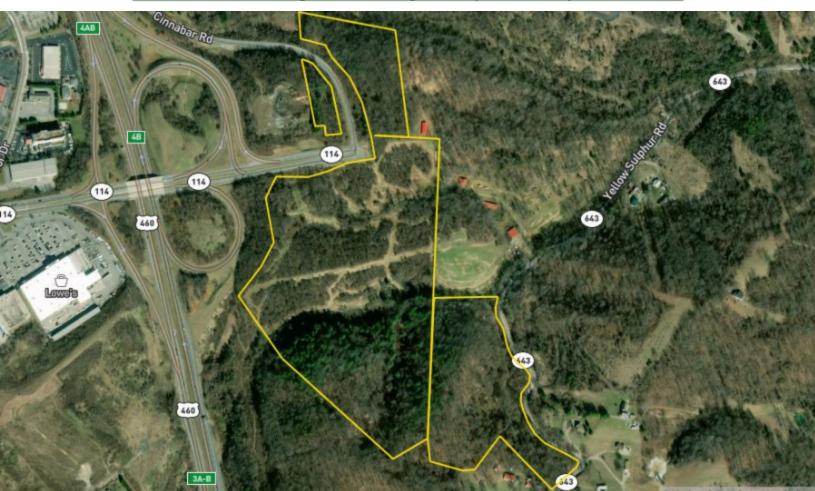

#### **PROPERTY SUMMARY**

66 acre strategic Commercial Development opportunity with potential for future expansion. Excellent road connectivity.

Located at interchange 4B of US Route 460, this 66-acre property is approximately 3 miles north of Christiansburg (and Interstate 81) and 6 miles South of Blacksburg. Situated opposite and with easy access to the vibrant hotel, retail, and restaurant amenities of Christiansburg Marketplace and the proposed new passenger Amtrack station, the site offers an unparalleled opportunity for development.

An additional benefit given the property's location on the relatively undeveloped eastern side of US Route 460, is that there is potential for future expansion. The property has multiple points of access/egress via Peppers Ferry Road, Cinnabar Road, and Yellow Sulfur Road.

#### LOCATION

On the East side of the the 460 and Peppers ferry exit in Christiansburg. Property is on the opposite side of 460 from Lowes

#### **PROPERTY HIGHLIGHTS**

- 66 acres with Commercial Development potential.
- Located at Intersection US Route 4B of 460 between Christiansburg and Blacksburg.
- Potential for future expansion.
- Multiple points of access to the land.