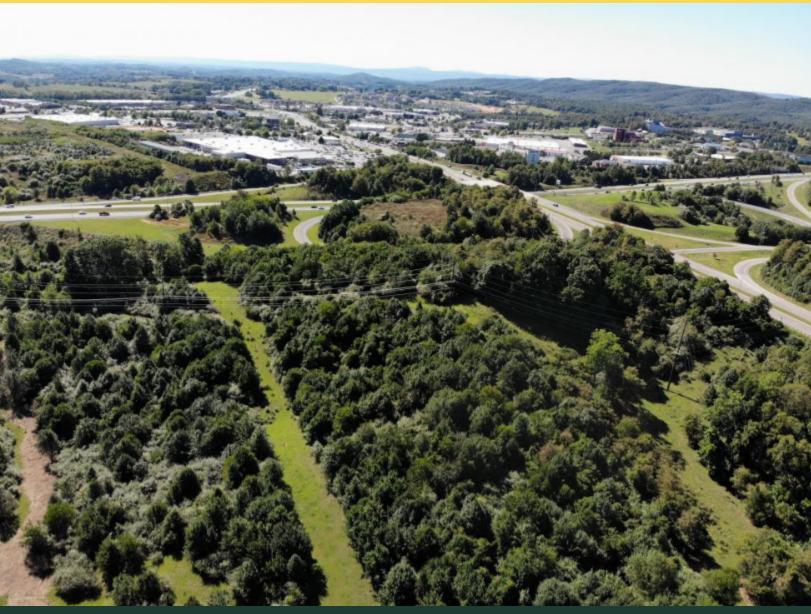

#### **PROPERTY SUMMARY**

66 acre strategic Commercial Development opportunity with potential for future expansion. Excellent road connectivity.

Located at interchange 4B of US Route 460, this 66-acre property is approximately 3 miles north of Christiansburg (and Interstate 81) and 6 miles South of Blacksburg. Situated opposite and with easy access to the vibrant hotel, retail, and restaurant amenities of Christiansburg Marketplace and the proposed new passenger Amtrack station, the site offers an unparalleled opportunity for development.

An additional benefit given the property's location on the relatively undeveloped eastern side of US Route 460, is that there is potential for future expansion. The property has multiple points of access/egress via Peppers Ferry Road, Cinnabar Road, and Yellow Sulfur Road.

#### LOCATION

On the East side of the the 460 and Peppers ferry exit in Christiansburg. Property is on the opposite side of 460 from Lowes

#### **PROPERTY HIGHLIGHTS**

- 66 acres with Commercial Development potential.
- Located at Intersection US Route 4B of 460 between Christiansburg and Blacksburg.
- Potential for future expansion.
- Multiple points of access to the land.