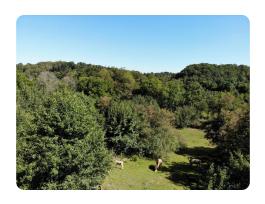

#### **PROPERTY SUMMARY**

66 acre strategic Commercial Development opportunity with potential for future expansion. Excellent road connectivity.

Located at interchange 4B of US Route 460, this 66-acre property is approximately 3 miles north of Christiansburg (and Interstate 81) and 6 miles South of Blacksburg. Situated opposite and with easy access to the vibrant hotel, retail, and restaurant amenities of Christiansburg Marketplace and the proposed new passenger Amtrack station, the site offers an unparalleled opportunity for development.

An additional benefit given the property's location on the relatively undeveloped eastern side of US Route 460, is that there is potential for future expansion. The property has multiple points of access/egress via Peppers Ferry Road, Cinnabar Road, and Yellow Sulfur Road.