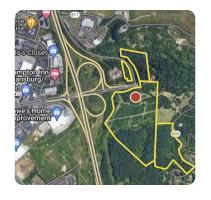

#### **PROPERTY SUMMARY**

66 acre strategic Commercial Development opportunity with potential for future expansion. Excellent road connectivity.

Located at interchange 4B of US Route 460, this 66-acre property is approximately 3 miles north of Christiansburg (and Interstate 81) and 6 miles South of Blacksburg. Situated opposite and with easy access to the vibrant hotel, retail, and restaurant amenities of Christiansburg Marketplace and the proposed new passenger Amtrack station, the site offers an unparalleled opportunity for development.

#### LOCATION

On the East side of the the 460 and Peppers ferry exit in Christiansburg. Property is on the opposite side of 460 from Lowes

#### **PROPERTY HIGHLIGHTS**

- 66 acres with Commercial Development potential.
- Located at Intersection US Route 4B of 460 between Christiansburg and Blacksburg.
- Potential for future expansion.
- Multiple points of access to the land.