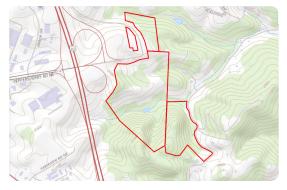

#### **PROPERTY SUMMARY**

66 acre strategic Commercial Development opportunity with potential for future expansion. Excellent road connectivity.

Located at interchange 4B of US Route 460, this 66-acre property is approximately 3 miles north of Christiansburg (and Interstate 81) and 6 miles South of Blacksburg. Situated opposite and with easy access to the vibrant hotel, retail, and restaurant amenities of Christiansburg Marketplace and the proposed new passenger Amtrack station, the site offers an unparalleled opportunity for development.

An additional benefit given the property's location on the relatively undeveloped eastern side of US Route 460, is that there is potential for future expansion. The property has multiple points of access/egress via Peppers Ferry Road, Cinnabar Road, and Yellow Sulfur Road.

#### LOCATION

On the East side of the the 460 and Peppers ferry exit in Christiansburg. Property is on the opposite side of 460 from Lowes

#### **PROPERTY HIGHLIGHTS**

- 66 acres with Commercial Development potential.
- Located at Intersection US Route 4B of 460 between Christiansburg and Blacksburg.
- Potential for future expansion.
- Multiple points of access to the land.