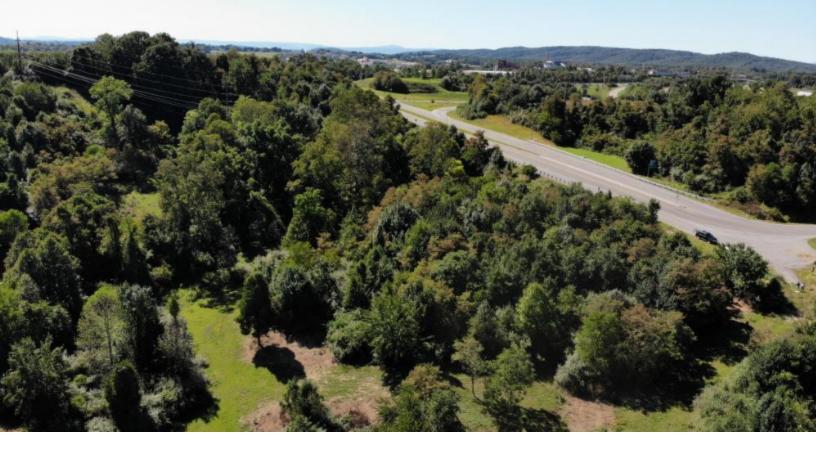

#### **PROPERTY SUMMARY**

66 acre strategic Commercial Development opportunity with potential for future expansion. Excellent road connectivity.

Located at interchange 4B of US Route 460, this 66-acre property is approximately 3 miles north of Christiansburg (and Interstate 81) and 6 miles South of Blacksburg. Situated opposite and with easy access to the vibrant hotel, retail, and restaurant amenities of Christiansburg Marketplace and the proposed new passenger Amtrack station, the site offers an unparalleled opportunity for development.

An additional benefit given the property's location on the relatively undeveloped eastern side of US Route 460, is that there is potential for future expansion. The property has multiple points of access/egress via Peppers Ferry Road, Cinnabar Road, and Yellow Sulfur Road.

#### LOCATION

On the East side of the the 460 and Peppers ferry exit in Christiansburg. Property is on the opposite side of 460 from Lowes