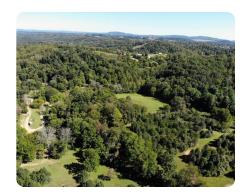

#### **PROPERTY SUMMARY**

66 acre strategic Commercial Development opportunity with potential for future expansion. Excellent road connectivity.

Located at interchange 4B of US Route 460, this 66-acre property is approximately 3 miles north of Christiansburg (and Interstate 81) and 6 miles South of Blacksburg. Situated opposite and with easy access to the vibrant hotel, retail, and restaurant amenities of Christiansburg Marketplace and the proposed new passenger Amtrack station, the site offers an unparalleled opportunity for development.

An additional benefit given the property's location on the relatively undeveloped eastern side of US Route 460, is that there is potential for future expansion. The property has multiple points of access/egress via Peppers Ferry Road, Cinnabar Road, and Yellow Sulfur Road.