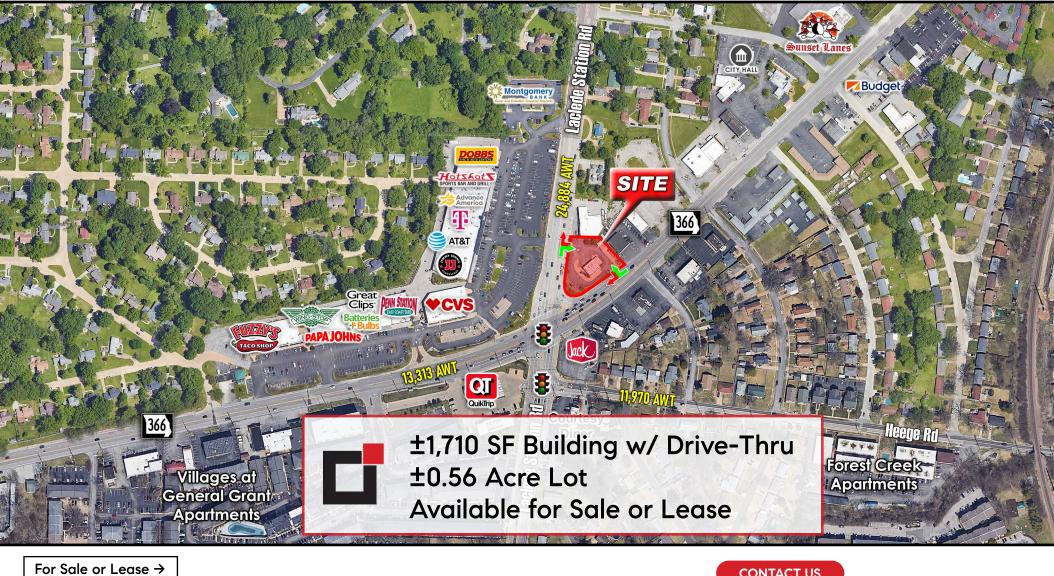

### **Property Details**

- > 7945 Watson Rd., St. Louis, MO 63119
  - ▶ ±1,710 SF drive-thru restaurant
  - ▶ ±0.56 Acre Lot
- Excellent signage and visibility
- Formerly White Castle built in 2003
- Building in quasi "shell" condition
- Located on the signalized corner of Watson Road & Laclede Station Road
- Building is drive-thru equipped
- Zoned C-1 Commercial District
- FOR SALE OR LEASE: \$800,000 or \$64,000/YR + NNN

# Traffic Counts

- Laclede Station Rd: 24,884 AWT
- Watson Rd: 13,313 AWT

For Sale or Lease  $\rightarrow$ 