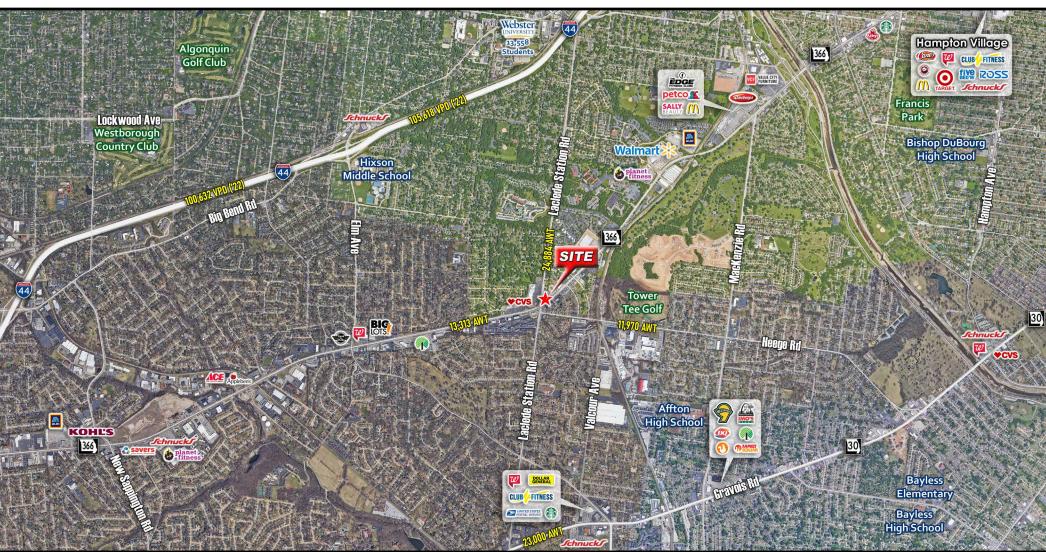

# Traffic Counts

- Laclede Station Rd: 24,884 AWT
- Watson Rd: 13,313 AWT

# 2023 Demographics

| RADIUS | POPULATION | HOUSEHOLDS | AVG HH INCOME |
|--------|------------|------------|---------------|
| 1 Mile | 13,570     | 6,845      | \$88,636      |
| 3 Mile | 119,305    | 53,330     | \$110,300     |
| 5 Mile | 314,093    | 143,481    | \$105,872     |