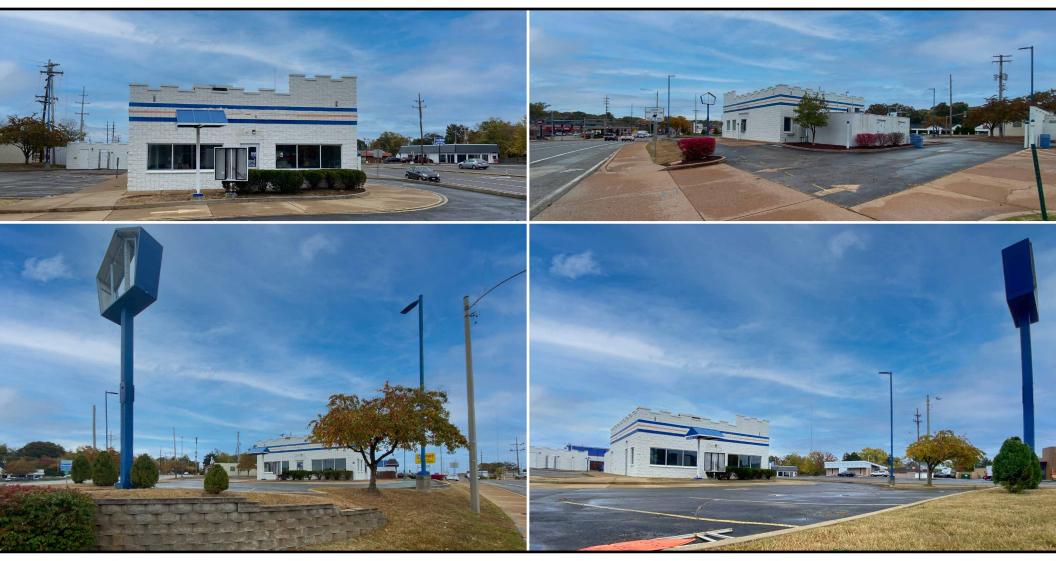

### **Property Details**

- > 7945 Watson Rd., St. Louis, MO 63119
  - ▶ ±1,710 SF drive-thru restaurant
  - ▶ ±0.56 Acre Lot
- Excellent signage and visibility
- Formerly White Castle built in 2003
- Building in quasi "shell" condition
- Located on the signalized corner of Watson Road & Laclede Station Road
- Building is drive-thru equipped
- Zoned C-1 Commercial District
- FOR SALE OR LEASE: \$800,000 or \$64,000/YR + NNN