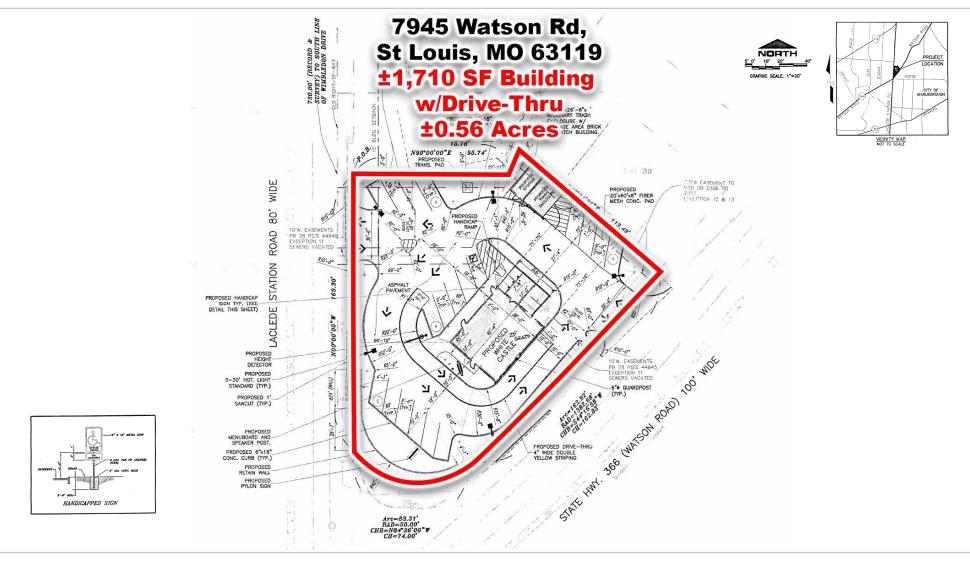

7945 WATSON ROAD St. Louis, MO 63119

### **Property Details**

- > 7945 Watson Rd., St. Louis, MO 63119
  - ▶ ±1,710 SF drive-thru restaurant
  - ▶ ±0.56 Acre Lot
- Excellent signage and visibility
- Formerly White Castle built in 2003
- Building in quasi "shell" condition
- Located on the signalized corner of Watson Road & Laclede Station Road
- Building is drive-thru equipped
- Zoned C-1 Commercial District
- FOR SALE OR LEASE: \$800,000 or \$64,000/YR + NNN