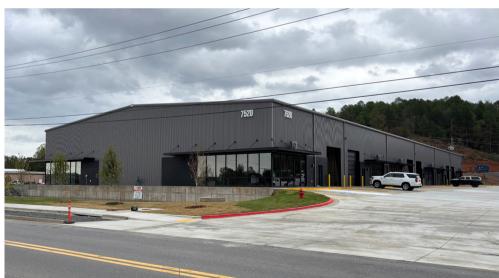

#### **OFFERING SUMMARY**

**Available SF:** 3,000 SF - 9,000 SF **Building Size:** 36,000 SF +/-

Lease Rate: \$10.00SF/yr Zoning: I-2

(MG) - Tenant pays ALL metered utilities

#### **PROPERTY OVERVIEW**

- **Now Leasing!** Brand new 36,000 SF +/- industrial building in Maumelle/North Little Rock Industrial corridor.
- Spaces available in 3,000 SF, 6,000 SF, 9,000 SF (includes 750 SF office space)
- 28' ceilings at center; 24' at the eaves
- Overhead doors 12' wide x 14' high