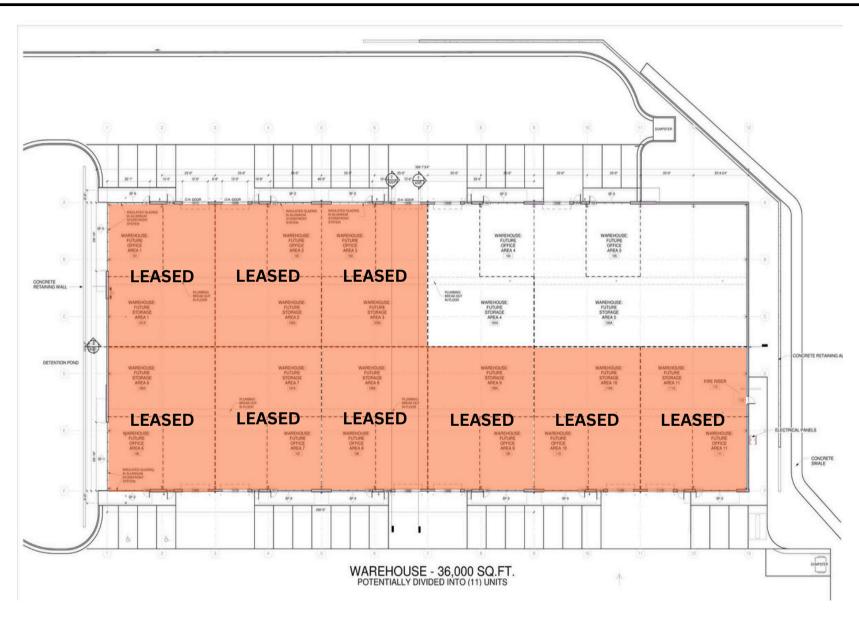

## **Floor Plan**

Information is deemed reliable but is not guaranteed. Agency Disclosure: RPM Group is the agent for the owner of the property described herein.

File Num: 99-60-2322

#### **OFFERING SUMMARY**

**Available SF:** 3,000 SF - 9,000 SF **Building Size:** 36,000 SF +/-

Lease Rate: \$10.00SF/yr Zoning: I-2

(MG) - Tenant pays ALL metered utilities

#### **PROPERTY OVERVIEW**

- **Now Leasing!** Brand new 36,000 SF +/- industrial building in Maumelle/North Little Rock Industrial corridor.
- Spaces available in 3,000 SF, 6,000 SF, 9,000 SF (includes 750 SF office space)
- 28' ceilings at center; 24' at the eaves
- Overhead doors 12' wide x 14' high