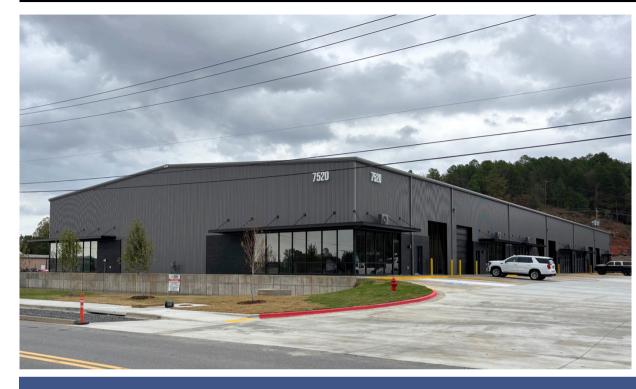

# For Lease Office/Warehouse Space

### 7520 Counts Massie Rd | North Little Rock, AR 72116

#### **PROPERTY OVERVIEW**

- **Now Leasing!** Brand new 36,000 SF +/- industrial building in Maumelle/North Little Rock Industrial corridor.
- Spaces available in 3,000 SF, 6,000 SF, 9,000 SF (includes 750 SF office space)
- 28' ceilings at center; 24' at the eaves
- Overhead doors 12' wide x 14' high