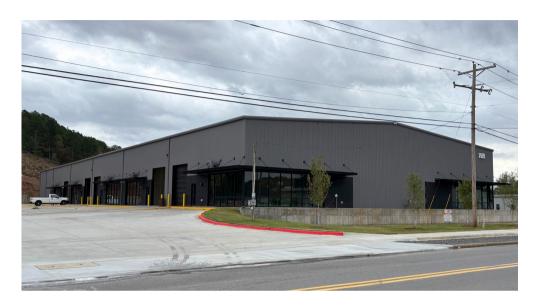

#### **OFFERING SUMMARY**

**Available SF:** 3,000 SF - 9,000 SF **Building Size:** 36,000 SF +/-

Lease Rate: \$10.00SF/yr Zoning: I-2

(MG) - Tenant pays ALL metered utilities

#### **PROPERTY OVERVIEW**

- **Now Leasing!** Brand new 36,000 SF +/- industrial building in Maumelle/North Little Rock Industrial corridor.
- Spaces available in 3,000 SF, 6,000 SF, 9,000 SF (includes 750 SF office space)
- 28' ceilings at center; 24' at the eaves
- Overhead doors 12' wide x 14' high