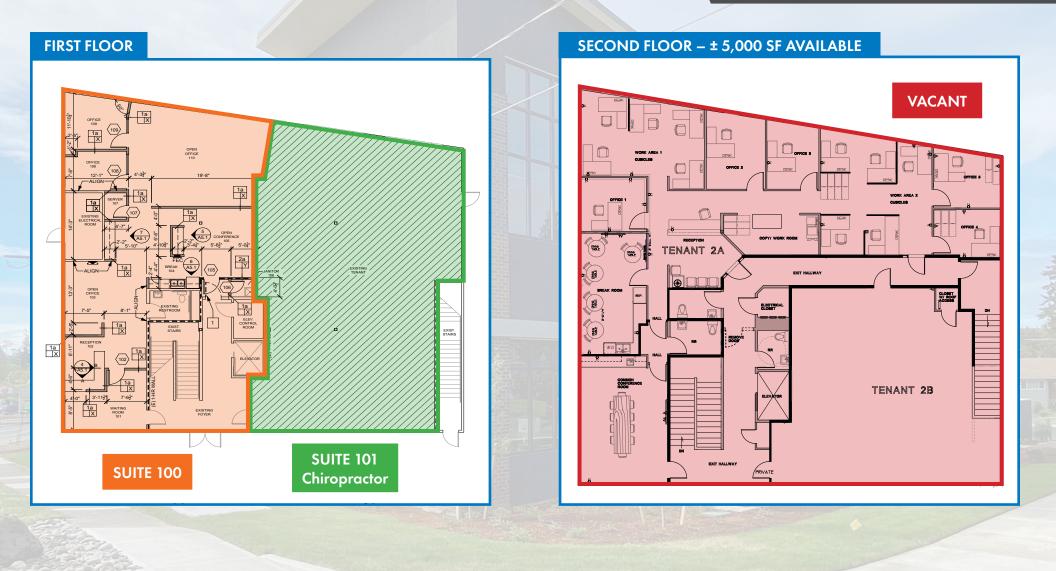

#### DETAILS

- Sale price: Call for pricing
- Building size:
- Land size:

.

Year built: 2021

- Zoning: C3 Commercial
- Great owner/user or investment opportunity

± 9,940 SF

± 0.46 AC (20,038 SF)

• Second floor available with ± 5,000 SF

#### FLOOR PLAN