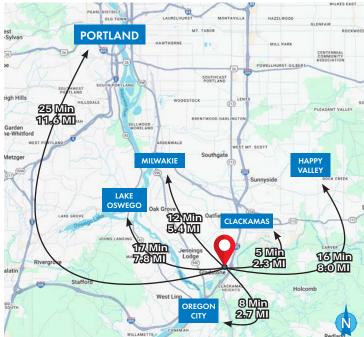

## THE 735 BUILDING

735 E Clarendon St | Gladstone, OR 97027

#### **FEATURES**

- Perfect for medical or general office use
- Elevator served
- Great proximity to multiple food options
- Minutes away from the Oregon City Shopping Center
- Easy access to I-205

| DEMOGRAPHICS            |          |          |           |
|-------------------------|----------|----------|-----------|
|                         | 1 Mile   | 3 Miles  | 5 Miles   |
| Population              | 10,037   | 67,361   | 201,292   |
| Median Age              | 40.7     | 42.2     | 41.5      |
| Households              | 3,932    | 26,989   | 80,348    |
| Median Household Income | \$95,828 | \$97,550 | \$103,713 |