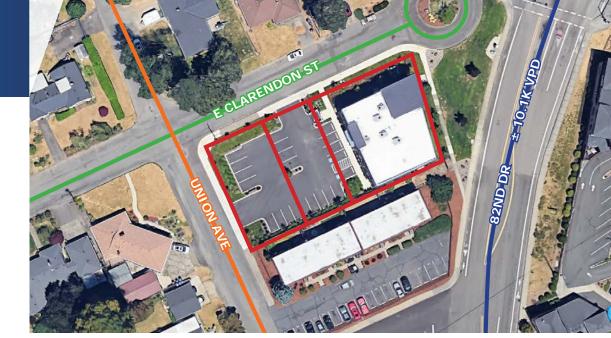

#### DETAILS

- Sale price: Call for pricing
- Building size:
- Land size:

.

Year built: 2021

- Zoning: C3 Commercial
- Great owner/user or investment opportunity

± 9,940 SF

± 0.46 AC (20,038 SF)

• Second floor available with ± 5,000 SF

#### **FEATURES**

- Perfect for medical or general office use
- Elevator served
- Great proximity to multiple food options
- Minutes away from the Oregon City Shopping Center
- Easy access to I-205

| DEMOGRAPHICS            |          |          |           |
|-------------------------|----------|----------|-----------|
|                         | 1 Mile   | 3 Miles  | 5 Miles   |
| Population              | 10,037   | 67,361   | 201,292   |
| Median Age              | 40.7     | 42.2     | 41.5      |
| Households              | 3,932    | 26,989   | 80,348    |
| Median Household Income | \$95,828 | \$97,550 | \$103,713 |