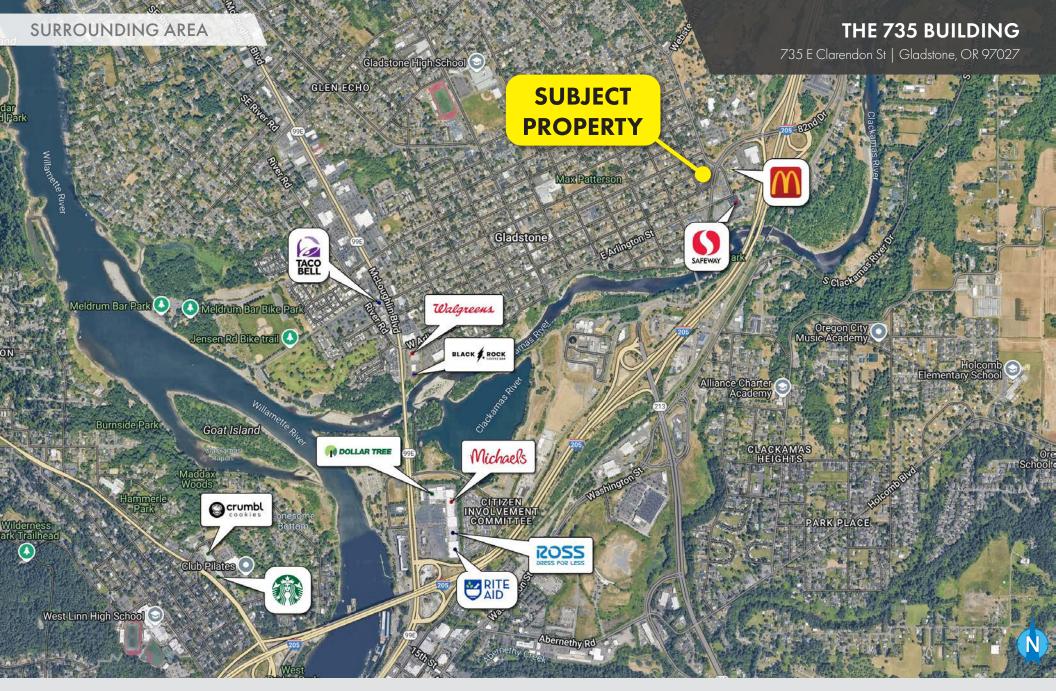

## THE 735 BUILDING

735 E Clarendon St | Gladstone, OR 97027

#### **FEATURES**

- Perfect for medical or general office use
- Elevator served
- Great proximity to multiple food options
- Minutes away from the Oregon City Shopping Center
- Easy access to I-205

| DEMOGRAPHICS            |          |          |           |
|-------------------------|----------|----------|-----------|
|                         | 1 Mile   | 3 Miles  | 5 Miles   |
| Population              | 10,037   | 67,361   | 201,292   |
| Median Age              | 40.7     | 42.2     | 41.5      |
| Households              | 3,932    | 26,989   | 80,348    |
| Median Household Income | \$95,828 | \$97,550 | \$103,713 |