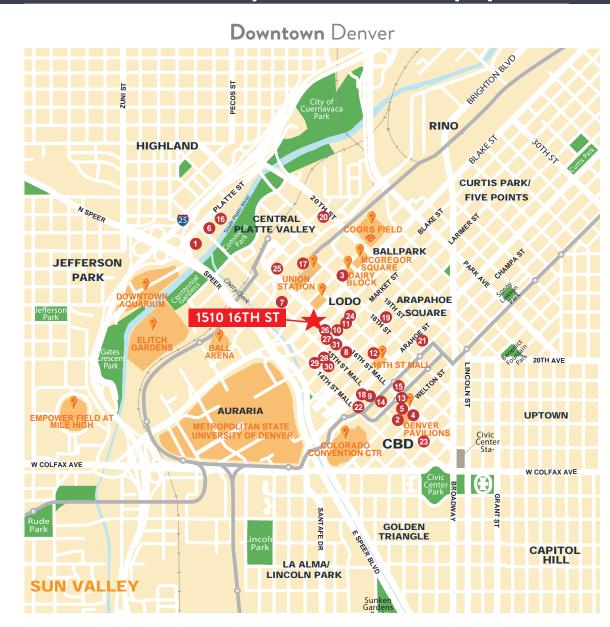

### <u>Area Tenants</u>

ZALLL COMMERCIAL REAL ESTATE 303.804.5656 | Zallcompany.com

16

17

18

19

20

21

Whole Foods Market

**Pet Supplies Plus** 

Sweetgreen

Holey Moley

King Soopers

22 Four Seasons23 Sheraton Hotel

24 Water Grill

25 Flight Club

26 Little Finch

Tamayo

27 Cava

28 Rioja

29

The Ritz Carlton

- 1 REI
- 2 Sephora
- 3 Warby Parker
- 4 H&M
- 5 Lucky Strike
- 6 Fjällräven

8

9

- 7 Fogo de Chão Brazilian Steakhouse
  - Overland Sheepskin
  - Ace Hardware
- 10 Danner
- 11 Thule
- 12 Skyline Beer Garden
- 13 Target 14 Sam's
  - Sam's No. 3
- Brooklyn's Finest Pizza
  Whole Foods Market
- 30 Ocean Prime 31 Dragonfly Noodle