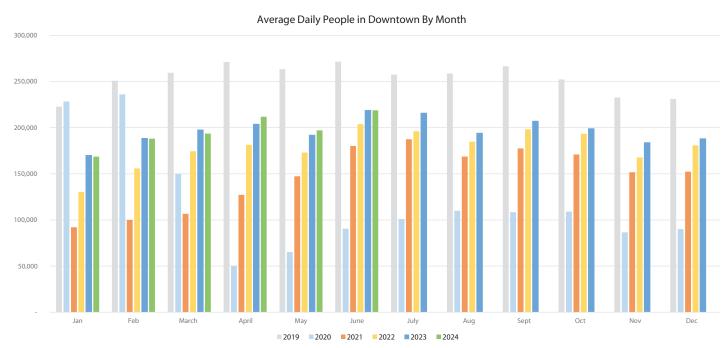

### Pedestrian Traffic: Monthly Comparison

Source: Placer.ai/DDP Geography: Downtown Denve