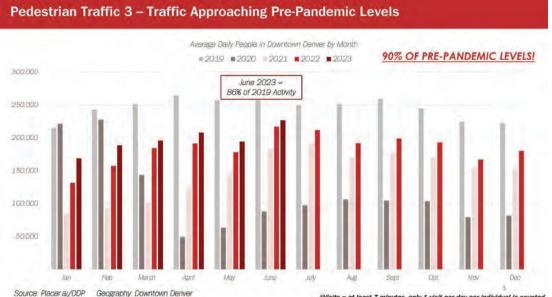

### AVERAGE DAILY PEDESTRIAN ACTIVITY

### **PEDESTRIAN TRAFFIC**

\*Visits = at least 7 minutes, only 1 visit per day per individual is counted

### Pedestrian Traffic: Monthly Comparison

Source: Placer.ai/DDP Geography: Downtown Denve