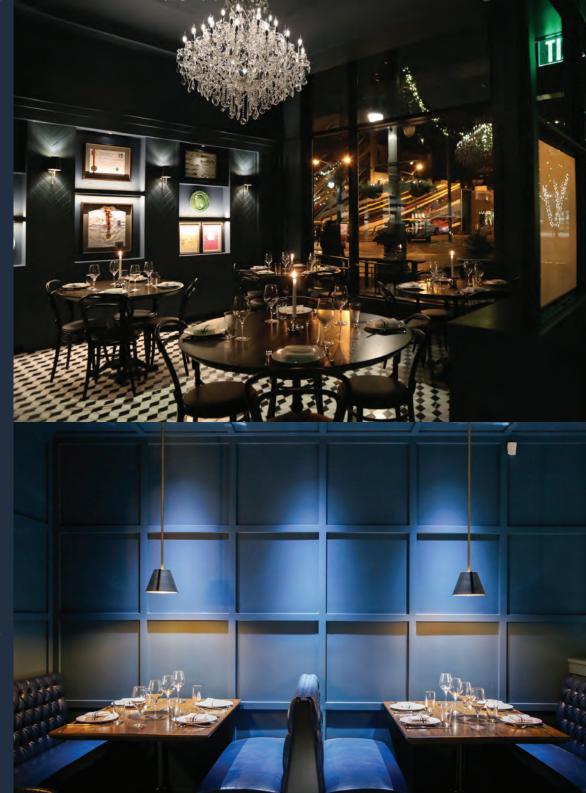

## SUGARCUBE BUILDING

## **PROPERTY** FEATURES

- 3,961 RSF (3,794 USF)
- Fully-built out restaurant space in LoDo in the Sugar Cube building
- Co-tenants include The Kitchen, ChoLon, and Little Owl Coffee
- Transferable liquor license
- LL is in the process of a permanent patio expansion on 16th Street with extra seating, bistro lighting, etc
- Many of Downtown Denver's most profitable restaurants are located within one block – Water Grill, A5 Steakhouse, CAVA and more