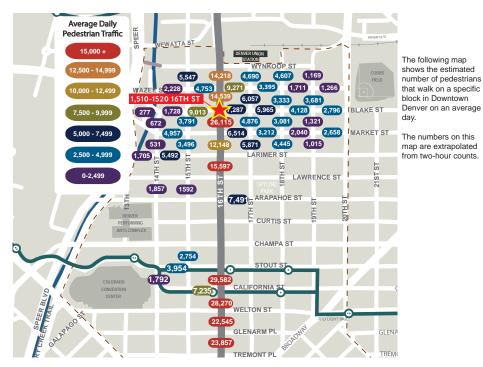

### AVERAGE DAILY PEDESTRIAN ACTIVITY

### **PEDESTRIAN TRAFFIC**

\*Visits = at least 7 minutes, only 1 visit per day per individual is counted