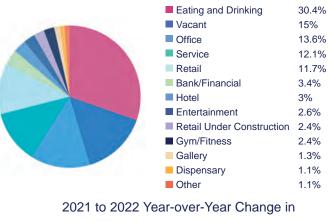

### **16TH STREET RETAIL MIX**

Downtown Denver's Top Five Retail Industries

|                                                             | 2021         | 2022         |                |  |  |
|-------------------------------------------------------------|--------------|--------------|----------------|--|--|
| Restaurants                                                 | \$22,682,112 | \$31,890,347 | <b>4</b> 0.6%  |  |  |
| Hotels/Accommodation                                        | \$9,460,909  | \$13,923,375 | <b>▲</b> 47.2% |  |  |
| Information                                                 | \$4,490,085  | \$4,935,069  | <b>\$</b> 9.9% |  |  |
| Business Admin/Support                                      | \$4,010,916  | \$4,744,337  | <b>18.3%</b>   |  |  |
| Clothing/Accessory Stores                                   | \$4,260,570  | \$4,147,212  | ▼-2.7%         |  |  |
| Source: City and County of Denver, Office of the Controller |              |              |                |  |  |

#### ALL DOWNTOWN RETAIL MIX

**Total Retail Sales Tax Collections** 

of Denver Source: City and County of Denver, Office of the Controller

COMMERCIAL REAL ESTATE