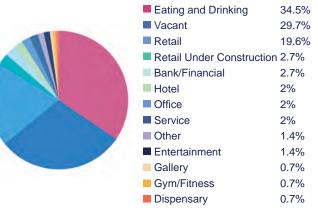

### **16TH STREET RETAIL MIX**

Downtown Denver's Top Five Retail Industries

|                                                             | 2021         | 2022         |                |  |  |
|-------------------------------------------------------------|--------------|--------------|----------------|--|--|
| Restaurants                                                 | \$22,682,112 | \$31,890,347 | <b>4</b> 0.6%  |  |  |
| Hotels/Accommodation                                        | \$9,460,909  | \$13,923,375 | <b>▲</b> 47.2% |  |  |
| Information                                                 | \$4,490,085  | \$4,935,069  | <b>\$</b> 9.9% |  |  |
| Business Admin/Support                                      | \$4,010,916  | \$4,744,337  | <b>18.3%</b>   |  |  |
| Clothing/Accessory Stores                                   | \$4,260,570  | \$4,147,212  | ▼-2.7%         |  |  |
| Source: City and County of Denver, Office of the Controller |              |              |                |  |  |

#### ALL DOWNTOWN RETAIL MIX

**Total Retail Sales Tax Collections** 

of Denver Source: City and County of Denver, Office of the Controller

COMMERCIAL REAL ESTATE