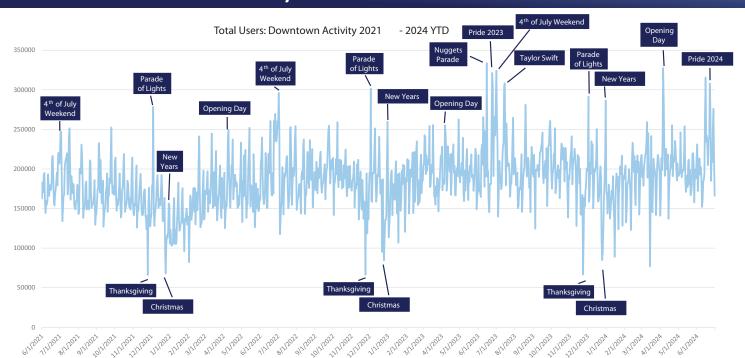

# Downtown Denver Trends and Activity

# Pedestrian Traffic: Overall Activity

acer ai/DDP\_Geography: Downtown Deny

# Pedestrian Traffic: Trends by Type of User

Source: Placer.ai/DDP Geography: Downtown Denve

Source: Placer.ai/DDP Geography: D

COMMERCIAL REAL ESTATE

303.804.5656 | zallcompany.com

PRESIDENT STUART ZALL

szall@zallcompany.com 303.888.9040 (C)