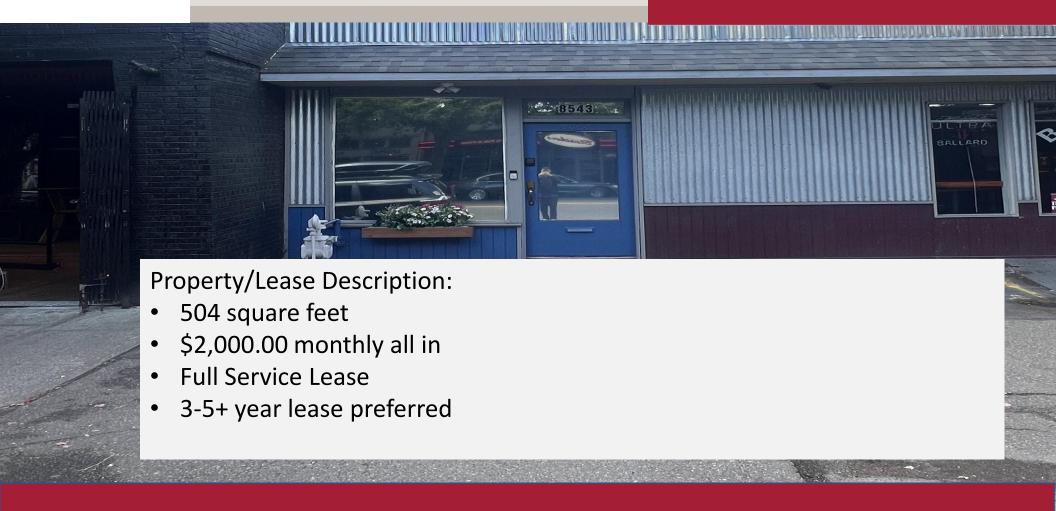

8543 Greenwood Ave N, Seattle, WA 98103

#### **Alex Ardiente**

Cell: 425 273 3386 alex@mapleleafmgt.com

Unique office/retail space in the heart of the Greenwood neighborhood. This unit is conveniently located just north of 85<sup>th</sup> street with front door access to Greenwood Ave. As an occupant, you are surrounded by a strong retail presence consisting of shops, cafes, bars, restaurants and walking distance to Phinney Ridge, Ballard, and Green Lake. Great opportunity to become part of a thriving community and block.