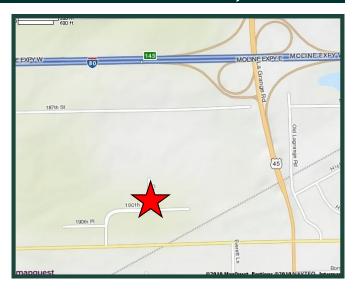

## 9951 W. 190th Street, Unit H Mokena, Illinois

#### **Comments**

- Professionally owned and managed
- Minutes to I-80 at. Rt. 45/LaGrange Rd.
- 30 minutes to downtown Chicago
- \*Lease rate includes real estate taxes and CAM\*