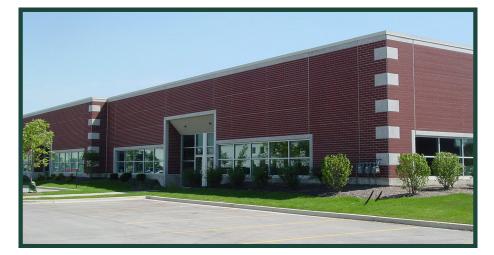

## 9951 W. 190th Street, Unit H Mokena, Illinois

#### **Building Specifications**

| Available Size:    | 3,278 Square Feet                  |
|--------------------|------------------------------------|
| Building Size:     | 60,878 Square Feet                 |
| Office:            | 30%                                |
| Built:             | 2005                               |
| Ceiling Height:    | 20'                                |
| Loading:           | 1 Dock (Common)<br>1 Drive-in Door |
| Power:             | 200 Amps, 277/480 Volts            |
| Real Estate Taxes: | Included with Current Stop         |
| CAM:               | Included with Current Stop         |
|                    |                                    |