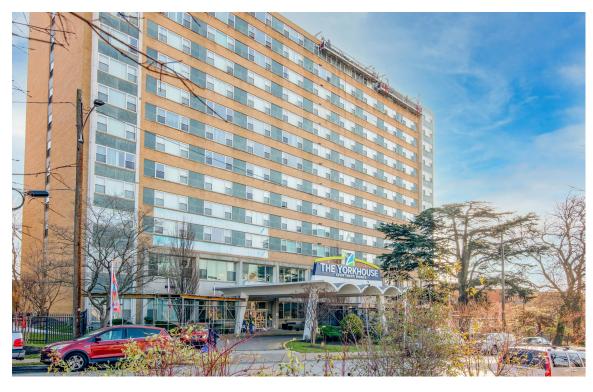

#### MULTIPLE MEDICAL OFFICE / OFFICE OPPORTUNITIES AT YORKHOUSE

#### 5325 OLD YORK ROAD North Broad, Philadelphia 19141

- **Space 1**: 1,979 +/ SF street level, turnkey medical office space
- **Space 2**: 2,000 to 5,244 +/- SF lower level space with an at-grade entrance
- The York House is a 55+ community with over 200 residential units. The building also connects to Yono, a market-rate apartment building with 225 units.
- Spaces are ideal for medical office, professional office, and service-oriented retail
- **Zoning RSA-2**
- Located along N. Broad St. with close proximity to Einstein Hospital, easy access to the Broad St. line, and many bus routes.